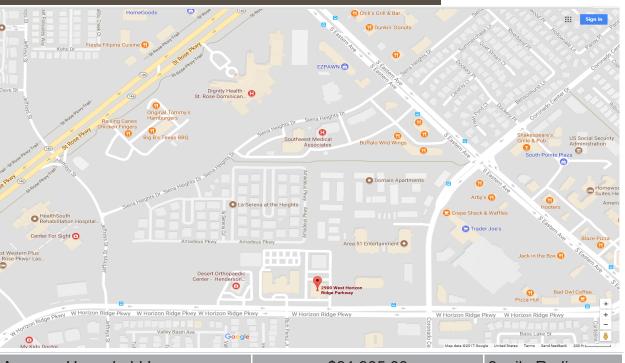

## Your New Address!

Small businesses, benefit from a quality image, location, and presence, just like big business.

New to the market , this 2nd-story suite sits on Horizon ridge, in the medical district of St. Rose Hospital. The Building is occupied by Professional and Medical Tenants. This suite is configured for both, and has very high end finishes. It also comes with 5 covered-reserved parking spaces!

## 2900 Horizon ridge.

Your new office includes:

- Conference Room
- Kitchen—Lounge
- Waiting area
- Reception
- Elevator
- Covered Parking
- Bull Pen

is everything. 89052

Location

Average Household Income \$91,905.00 3 mile Radius

## 2900 Horizon ridge for LEASE 3698 RSF