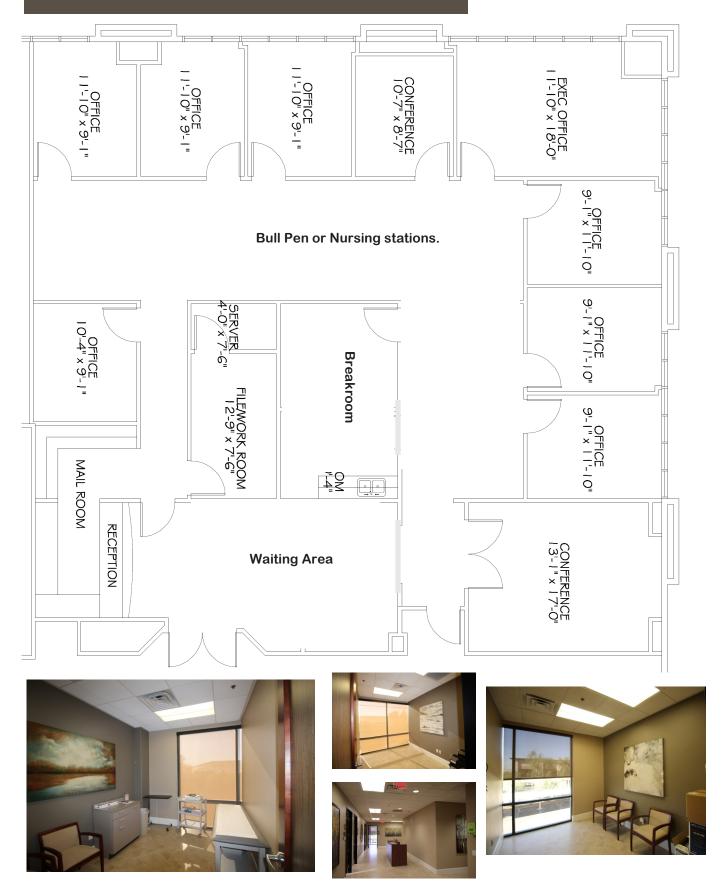

## Your New Address!

Small businesses, benefit from a quality image, location, and presence, just like big business.

New to the market , this 2nd-story suite sits on Horizon ridge, in the medical district of St. Rose Hospital. The Building is occupied by Professional and Medical Tenants. This suite is configured for both, and has very high end finishes. It also comes with 5 covered-reserved parking spaces!

## 2900 Horizon ridge.

Your new office includes:

- Conference Room
- Kitchen—Lounge
- Waiting area
- Reception
- Elevator
- Covered Parking
- Bull Pen

is everything. 89052

Location

Average Household Income \$91,905.00 3 mile Radius

## 2900 Horizon ridge for LEASE 3698 RSF