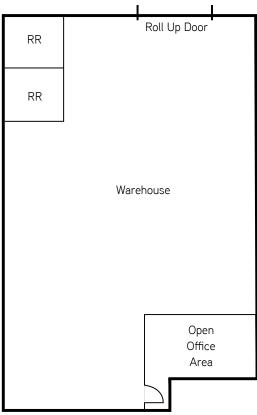

#### **FEATURES**

- 4.265 SF
- One open office area
- Two restrooms
- Large open warehouse
- One roll up door with ample outside loading area
- On JX-130 Lock Box
- Call to show!