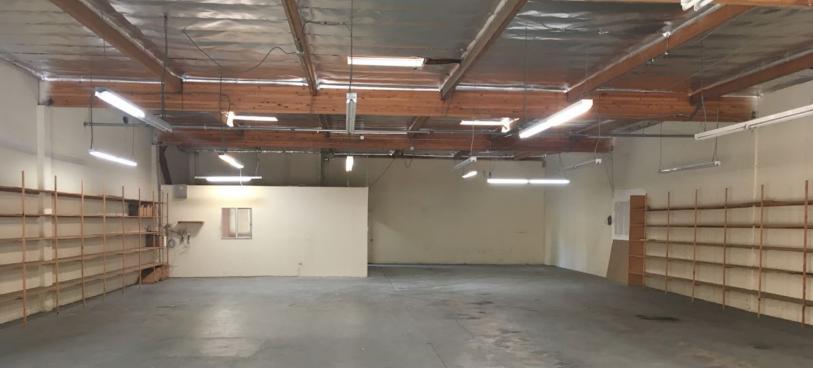

#### **FEATURES**

- 4.265 SF
- One open office area
- Two restrooms
- Large open warehouse
- One roll up door with ample outside loading area
- On JX-130 Lock Box
- Call to show!