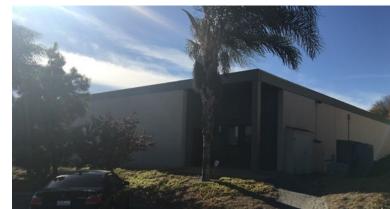

#### **FEATURES**

- 4.265 SF
- One open office area
- Two restrooms
- Large open warehouse
- One roll up door with ample outside loading area
- On JX-130 Lock Box
- Call to show!