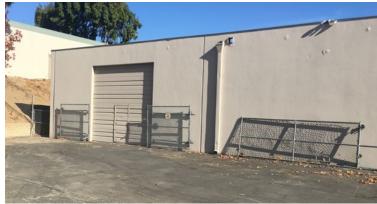

#### **FEATURES**

- 4.265 SF
- One open office area
- Two restrooms
- Large open warehouse
- One roll up door with ample outside loading area
- On JX-130 Lock Box
- Call to show!