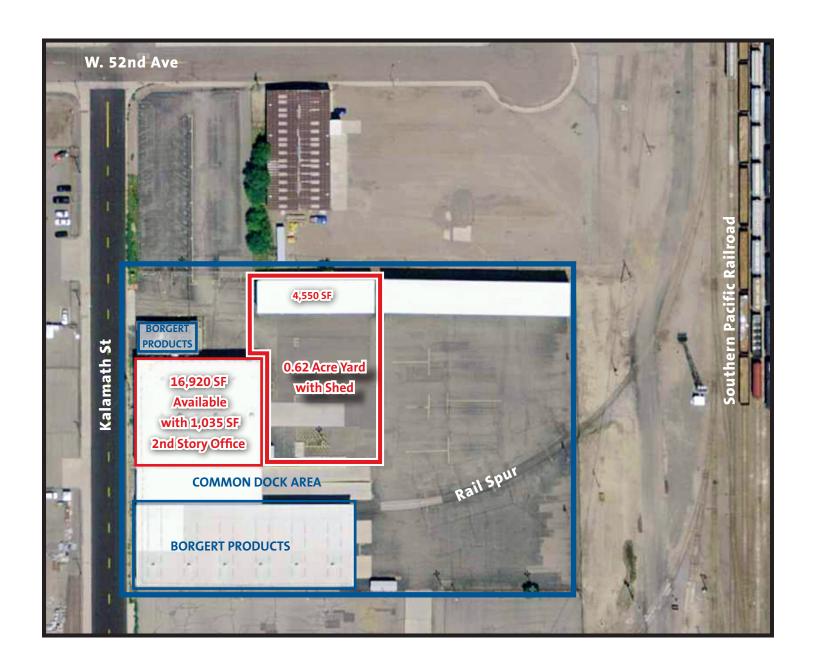

### **Building Specifications**

Building Size 16,920 SF

Office Size 1,035 SF Mezzanine

(Main Floor Offices Possible)

Yard Area 0.62 Acres Available

with 4,550 SF Storage Shed

**Loading** 3 Drive-In Doors (18' x 14')

1 Drive-In Door (21' x 14') Exterior Dock Loading

Exterior bock to

**Sprinkler** Dry System

Ceiling Height 20'

Zoning I-B

Electrical 400 Amps, 208/120V, 3-Phase

(to be verified by an electrician)

Parking TBD

Rail Union Pacific Possible

**Lease Rate** \$4.50/SF NNN/Year

NNN Expenses \$1.00/SF/Year