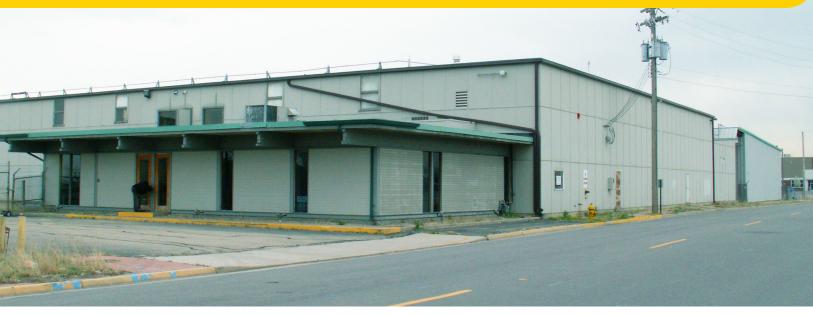

# Central Denver Industrial Building With Yard

## 5170 Kalamath Street

Denver, CO 80221 Industrial Services Group

### **Building Specifications**

Building Size 16,920 SF

Office Size 1,035 SF Mezzanine

(Main Floor Offices Possible)

Yard Area 0.62 Acres Available

with 4,550 SF Storage Shed

**Loading** 3 Drive-In Doors (18' x 14')