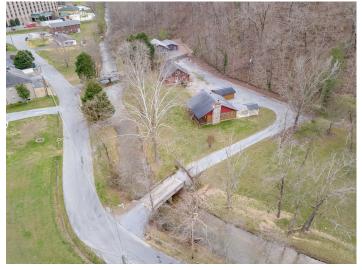

## **Commercial Creek Front Property in Pigeon Forge**

2728 and 2732 Colonial Drive, Pigeon Forge, TN 37862

Listing ID: 30584830 Status: Active

Property Type: Retail-Commercial For Sale

Retail-Commercial Type: See Agent
Sale Price: \$1,490,000
Unit Price: \$1,293 PSF
Sale Terms: Cash to Seller
Nearest MSA: Sevierville
County: Sevier

## **Overview/Comments**

This is RARE opportunity for a visionary investor/developer to acquire approximately 1 acre of prime scenic creek front C-2 Zoned (Multi-Use) property. This AMAZING location is just a quick walk away from the Island in Pigeon Forge, Leconte Event Center, Variety Shows, Restaurants, Shopping, Amusements and much more along the Pigeon Forge Parkway. Within a short drive (3 miles) you can be at Dollywood and Dollywood's Splash Country. The property comprises of two creek-front, level lots that are both are improved with overnight rental cabins. Over 10 million people visit Pigeon Forge annually, so do not miss out on this opportunity to OWN a piece of Pigeon Forge's Prime location property.