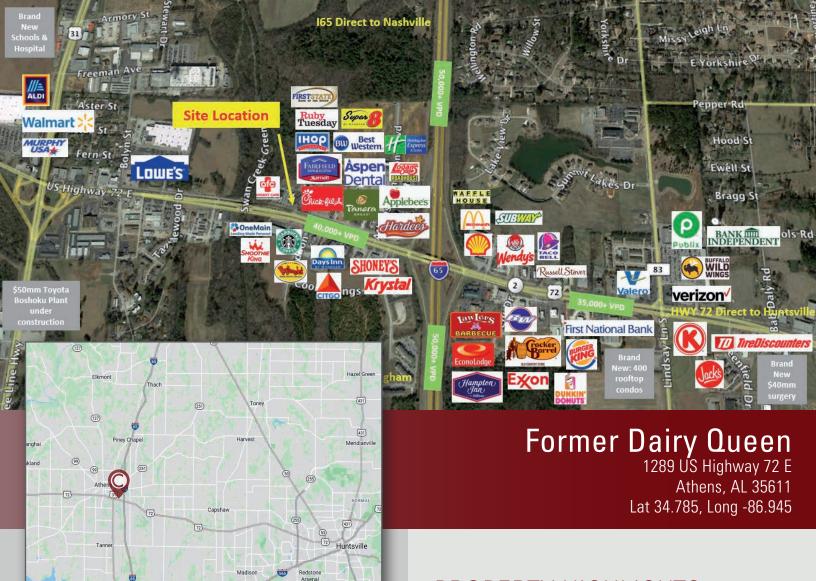

## Former Dairy Queen

1289 US Highway 72 E Athens, AL 35611 Lat 34.785, Long -86.945

## PROPERTY HIGHLIGHTS

- 5-Year Old Building Fully Operational Mechanical and Plumbing
- 2,350 SF
- Fully Accessible from Lit Intersection
- Located on a Fully Serviced Highway Exit
- Drive Through
- Signage in Place
- Unprecedented Growth Area
- Traffic Count: 40,000 CPD

## PROPERTY DETAILS

- Located at the Gateway to Both Huntsville & Athens on the First and Largest Fully Serviced Exit South of Tennessee
- Absolutely NO Property Available Along this Interchange Corridor - Property Very Tightly Held
- Athens Population Approximately 40,000 Experiencing Unprecedented Growth
- Nearby Huntsville Population Pushing West to Athens (Limestone County) for Affordability, Livability and Community.
- Available Site Directly on this Growth Corridor