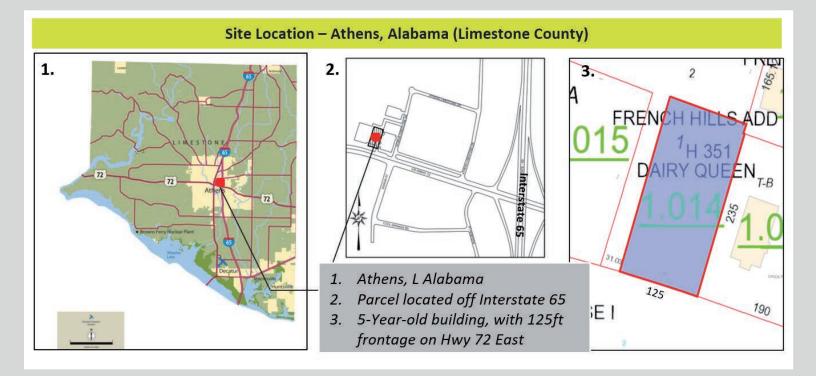

## Former Dairy Queen

1289 US Highway 72 E Athens, AL 35611 Lat 34.785, Long -86.945

## PROPERTY DETAILS

- Located at the Gateway to Both Huntsville & Athens on the First and Largest Fully Serviced Exit South of Tennessee
- Absolutely NO Property Available Along this Interchange Corridor - Property Very Tightly Held
- Athens Population Approximately 40,000 Experiencing Unprecedented Growth
- Nearby Huntsville Population Pushing West to Athens (Limestone County) for Affordability, Livability and Community.
- Available Site Directly on this Growth Corridor