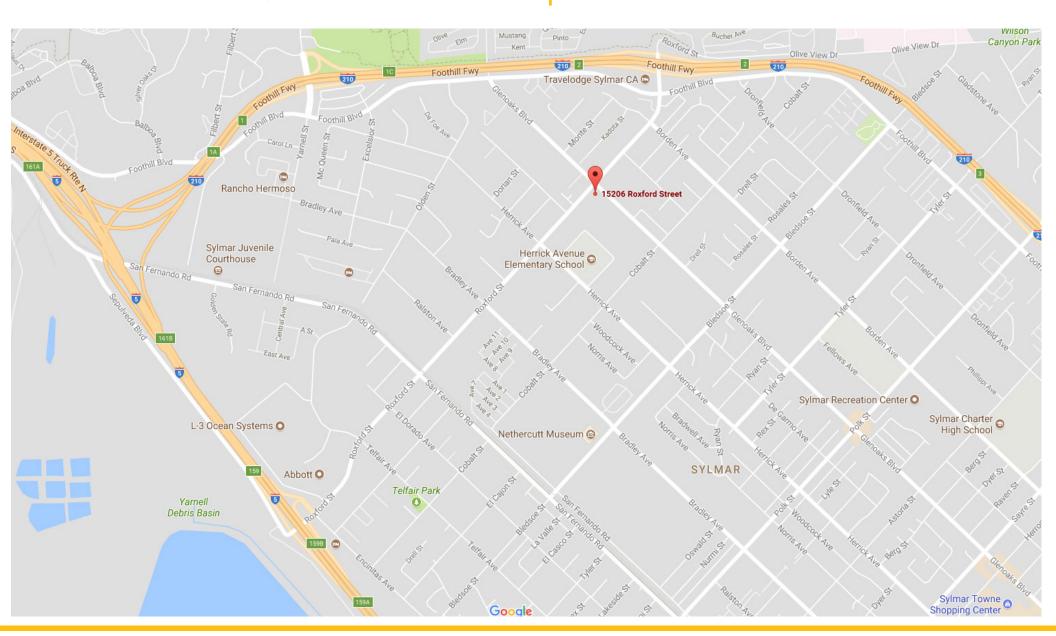

15206 Roxford St., Sylmar, CA 91342

#### **Property Highlights**

- Just South of the (210) Foothill Fwy. and East of the (5) Golden State Fwy.
- Great street visibility
- Located on a signalized intersection

Office: 310-272-7616

• Area Retailers: Subway, Little Caesars, Food 4 Less, CVS, T-Mobile, O'Reilly Auto Parts.