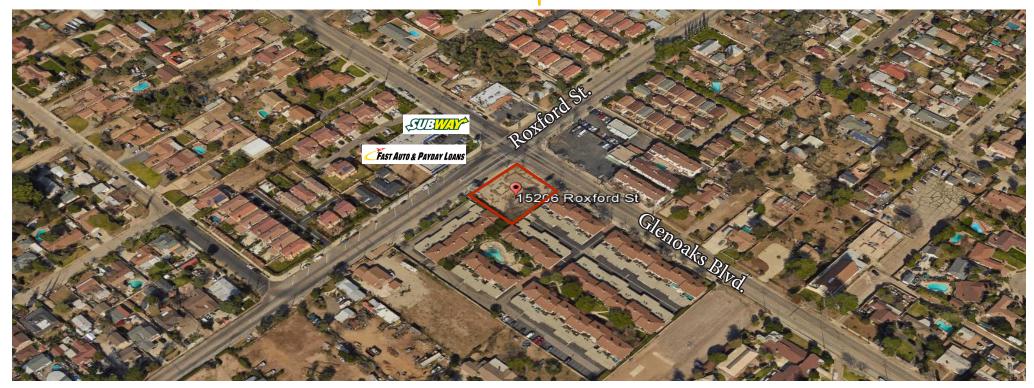

15206 Roxford St., Sylmar, CA 91342

#### **Property Highlights**

- Just South of the (210) Foothill Fwy. and East of the (5) Golden State Fwy.
- Great street visibility
- Located on a signalized intersection

Office: 310-272-7616

• Area Retailers: Subway, Little Caesars, Food 4 Less, CVS, T-Mobile, O'Reilly Auto Parts.

**Stanley Bishop** 

stan@fralincommercial.com

Lic. #01225865

15206 Roxford St., Sylmar, CA 91342