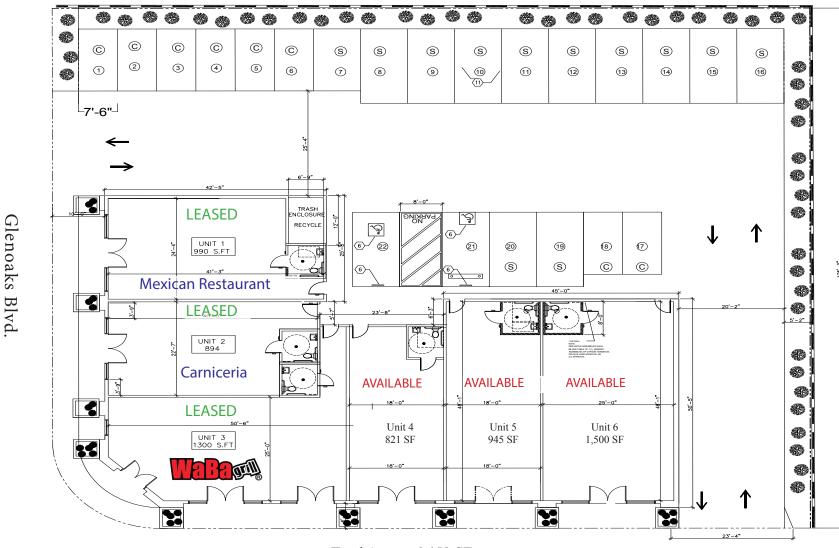

#### For Lease

GLA: 6,450 SF Parcel Size: 18,407 SF

#### Available:

Unit 4 - 821 SF Unit 5 - 945 SF Unit 6 - 1,500 SF

# **FOR LEASE**

(UNDER CONSTRUCTION)

Roxford Street

Total Area = 6,450 SF

15206 Roxford St., Sylmar, CA 91342