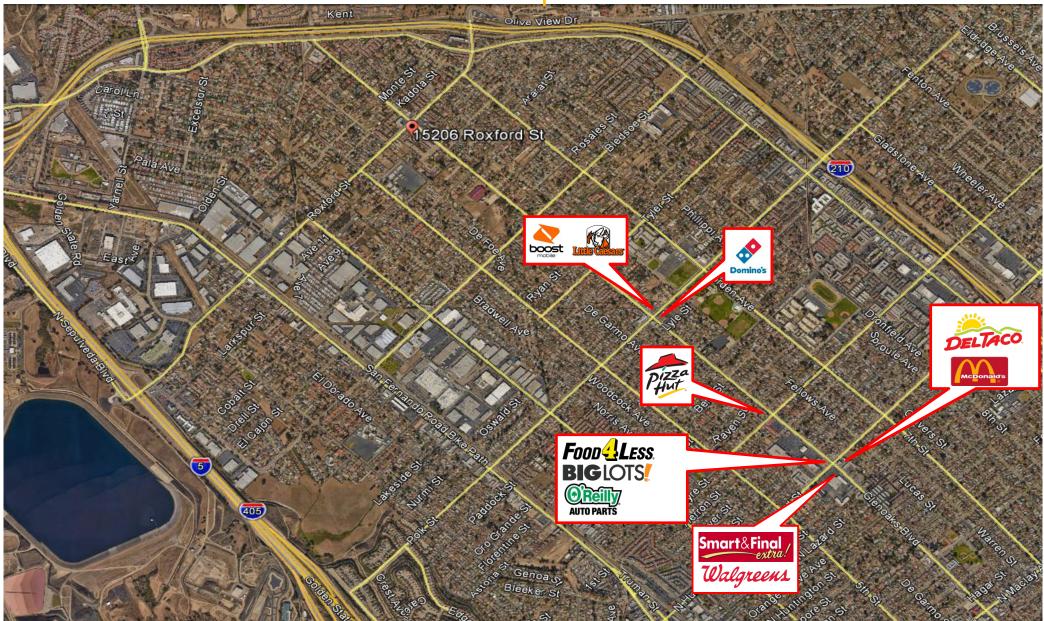

#### **Property Highlights**

- Just South of the (210) Foothill Fwy. and East of the (5) Golden State Fwy.
- Great street visibility
- Located on a signalized intersection

Office: 310-272-7616

• Area Retailers: Subway, Little Caesars, Food 4 Less, CVS, T-Mobile, O'Reilly Auto Parts.