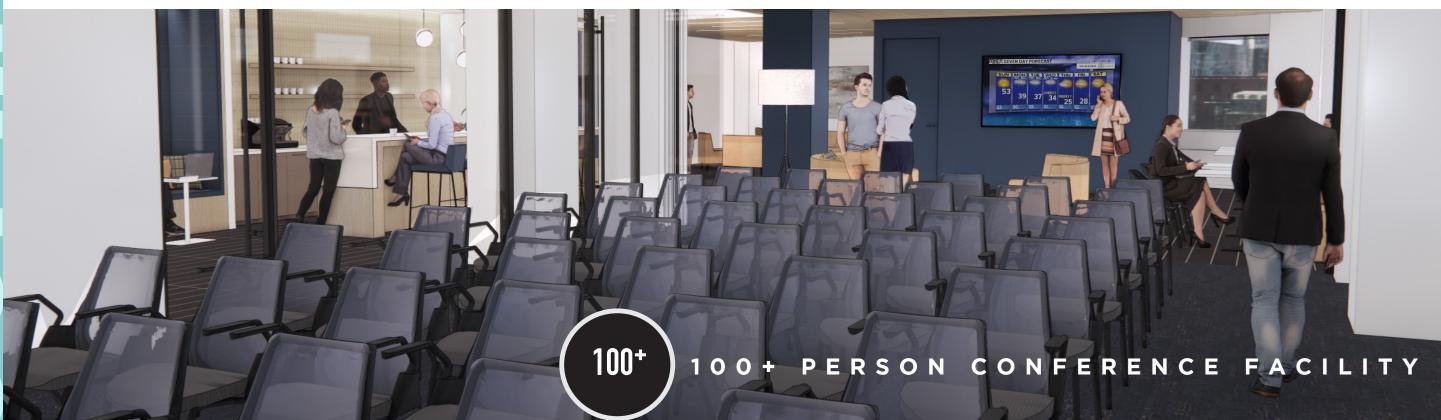

#### AMENITIES





Newly Renovated Lobby VISIT



Light-Flooded Floor Plate



Private Bike Storage Facility VISIT



30K SF Gym Access Laifitness.



Direct Connection to Farragut N.



# AVAILABILITY

| FLOOR      | SIZE-RSF   |
|------------|------------|
| SUITE 1100 | 11,793 RSF |
| SUITE 1000 | 15,764 RSF |
| SUITE 600  | 6,955 RSF  |
| SUITE 503  | 3,639 RSF  |
| SUITE 502  | 6,588 RSF  |
| SUITE 501  | 5,536 RSF  |

CONTIGUOUS
UP TO
27,557 RSF

CONFERENCE FACILITY

WINDOWLINE











#### UPPER FLOOR AVAILABILITY

## UPPER FLOOR UPPER FLO

#### SUITE 1000 // HYPOTHETICAL PLAN

15,764 RSF



9 CONFERENCE ROOM

8 PHONE ROOMS

9 OFFCE

3 STORAGE

76 WORKSTATION

INTER-CONNECTING
STAIRCASE BETWEEN
FLOORS 10 & 11

CONNECTICUT AVE.

#### SUITE 1100 // HYPOTHETICAL PLAN

11,793 RSF



9 CONFERENCE ROOM
7 PHONE ROOMS
7 OFFCE
3 STORAGE
54 WORKSTATION
INTER-CONNECTING
STAIRCASE BETWEEN
FLOORS 10 & 11

CONNECTICUT AVE.



## SIXTH FLOOR SIXTH FLOO



#### FIFTH FLOOR SPEC SUITES

### FIFTH FLOOR FIFTH FLOO

#### SUITE 501 5,536 RSF

9 OFFICES6 WORKSTATIONS2 PHONE ROOMS10-PERSON CONFERENCE

#### SUITE 502 6,588 RSF

7 OFFICES
30 WORKSTATIONS
3 PHONE ROOMS
12-PERSON CONFERENCE

#### SUITE 503 3,639 RSF

4 OFFICES
12 WORKSTATIONS
16-PERSON CONFERENCE

#### 5<sup>™</sup> FLOOR