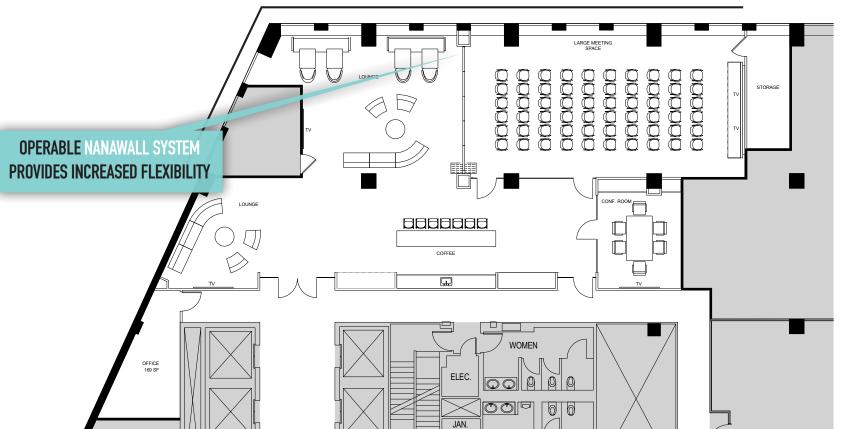

CONTIGUOUS
UP TO
27,557 RSF

CONFERENCE FACILITY

WINDOWLINE

#### UPPER FLOOR AVAILABILITY