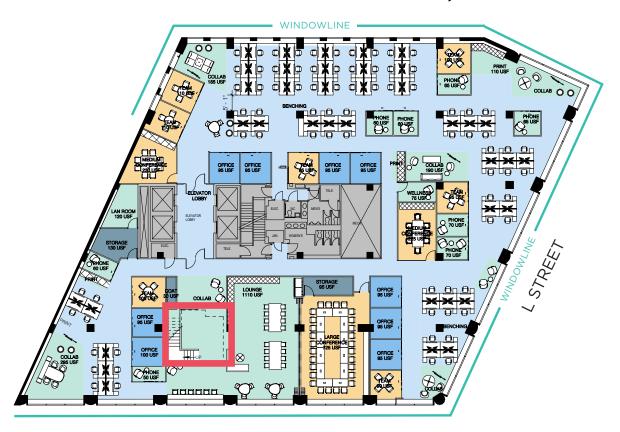

#### SUITE 1000 // HYPOTHETICAL PLAN

15,764 RSF

9 CONFERENCE ROOM

8 PHONE ROOMS

9 OFFCE

3 STORAGE

76 WORKSTATION

INTER-CONNECTING
STAIRCASE BETWEEN
FLOORS 10 & 11