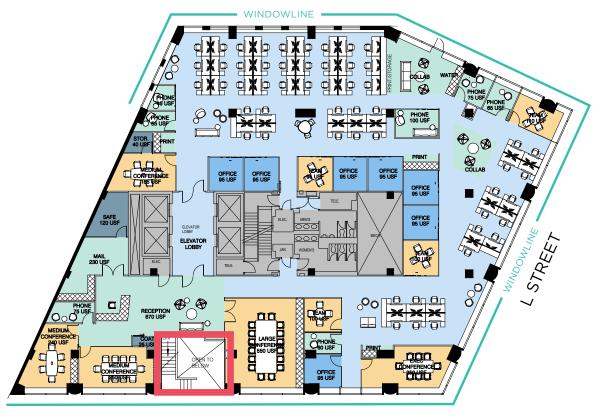

#### AMENITIES





Newly Renovated Lobby VISIT



Light-Flooded Floor Plate



Private Bike Storage Facility VISIT



30K SF Gym Access Laifitness.



Direct Connection to Farragut N.



# AVAILABILITY

| FLOOR      | SIZE-RSF   |
|------------|------------|
| SUITE 1100 | 11,793 RSF |
| SUITE 1000 | 15,764 RSF |
| SUITE 600  | 6,955 RSF  |
| SUITE 503  | 3,639 RSF  |
| SUITE 502  | 6,588 RSF  |
| SUITE 501  | 5,536 RSF  |

CONTIGUOUS
UP TO
27,557 RSF

CONFERENCE FACILITY

WINDOWLINE











#### UPPER FLOOR AVAILABILITY

## UPPER FLOOR UPPER FLO

#### SUITE 1000 // HYPOTHETICAL PLAN

15,764 RSF



9 CONFERENCE ROOM

8 PHONE ROOMS

9 OFFCE

3 STORAGE

76 WORKSTATION

INTER-CONNECTING
STAIRCASE BETWEEN
FLOORS 10 & 11

CONNECTICUT AVE.

#### SUITE 1100 // HYPOTHETICAL PLAN

11,793 RSF



9 CONFERENCE ROOM
7 PHONE ROOMS
7 OFFCE
3 STORAGE
54 WORKSTATION
INTER-CONNECTING
STAIRCASE BETWEEN
FLOORS 10 & 11

CONNECTICUT AVE.



## SIXTH FLOOR SIXTH FLOO



#### FIFTH FLOOR SPEC SUITES

### FIFTH FLOOR FIFTH FLOO

#### SUITE 501 5,536 RSF

9 OFFICES6 WORKSTATIONS2 PHONE ROOMS10-PERSON CONFERENCE

#### SUITE 502 6,588 RSF

7 OFFICES
30 WORKSTATIONS
3 PHONE ROOMS
12-PERSON CONFERENCE

#### SUITE 503 3,639 RSF

4 OFFICES
12 WORKSTATIONS
16-PERSON CONFERENCE

#### 5<sup>™</sup> FLOOR SPECS

**3K-6K SF AVAILABLE** 



CONNECTICUT AVE.

## Allin

#### FOR MORE INFORMATION:

CARROLL CAVANAGH +1 202 585 5586 carroll.cavanagh@cbre.com

MARK KLUG +1 202 585 5551 mark.klug@cbre.com

#### **EMILY EPPOLITO**

+1 202 585 5695 emily.eppolito@cbre.com

#### **DIMITRI HAJIMIHALIS**

+1 202 585 5