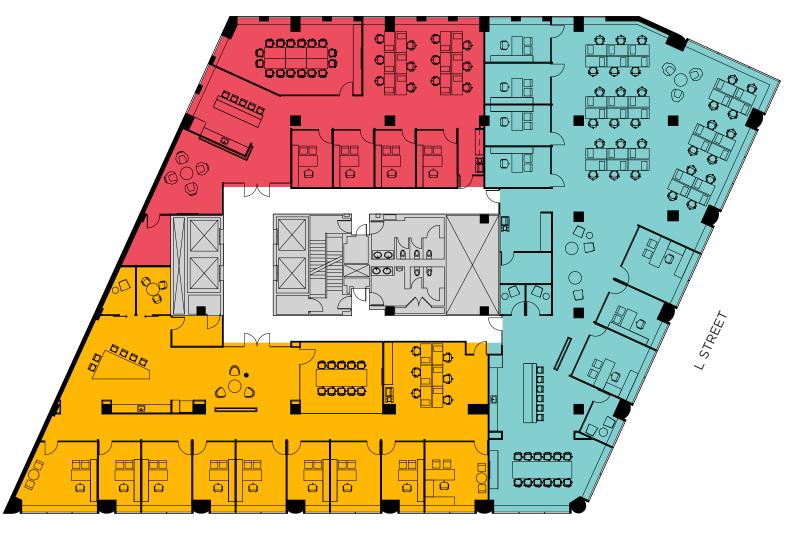

ITY

## UPPER FLOOR UPPER FLO

#### SUITE 1000 // HYPOTHETICAL PLAN

15,764 RSF



9 CONFERENCE ROOM

8 PHONE ROOMS

9 OFFCE

3 STORAGE

76 WORKSTATION

INTER-CONNECTING
STAIRCASE BETWEEN
FLOORS 10 & 11

CONNECTICUT AVE.

#### SUITE 1100 // HYPOTHETICAL PLAN

11,793 RSF



9 CONFERENCE ROOM
7 PHONE ROOMS
7 OFFCE
3 STORAGE
54 WORKSTATION
INTER-CONNECTING
STAIRCASE BETWEEN
FLOORS 10 & 11

CONNECTICUT AVE.



## SIXTH FLOOR SIXTH FLOO



#### FIFTH FLOOR SPEC SUITES

### FIFTH FLOOR FIFTH FLOO

#### SUITE 501 5,536 RSF

9 OFFICES6 WORKSTATIONS2 PHONE ROOMS10-PERSON CONFERENCE

#### SUITE 502 6,588 RSF

7 OFFICES
30 WORKSTATIONS
3 PHONE ROOMS
12-PERSON CONFERENCE

#### SUITE 503 3,639 RSF

4 OFFICES
12 WORKSTATIONS
16-PERSON CONFERENCE

#### 5<sup>™</sup> FLOOR SPECS

**3K-6K SF AVAILABLE** 



CONNECTICUT AVE.

## Allin

#### FOR MORE INFORMATION:

CARROLL CAVANAGH +1 202 585 5586 carroll.cavanagh@cbre.com

MARK KLUG +1 202 585 5551 mark.klug@cbre.com

#### **EMILY EPPOLITO**

+1 202 585 5695 emily.eppolito@cbre.com

#### **DIMITRI HAJIMIHALIS**

+1 202 585 5611 dimitri.hajimihalis @cbre.com

PENZANCE CBRE



© 2020 CBRE, Inc. All rights reserved. This information has been obtained from sources believed reliable, but has not been verified for accuracy or completeness. You should conduct a careful, independent investigation of the property and verify all information. Any reliance on this information is solely at your own risk. CBRE and the CBRE logo are service marks of CBRE, Inc. All other marks displayed on this document are the property of their respective owners, and the us