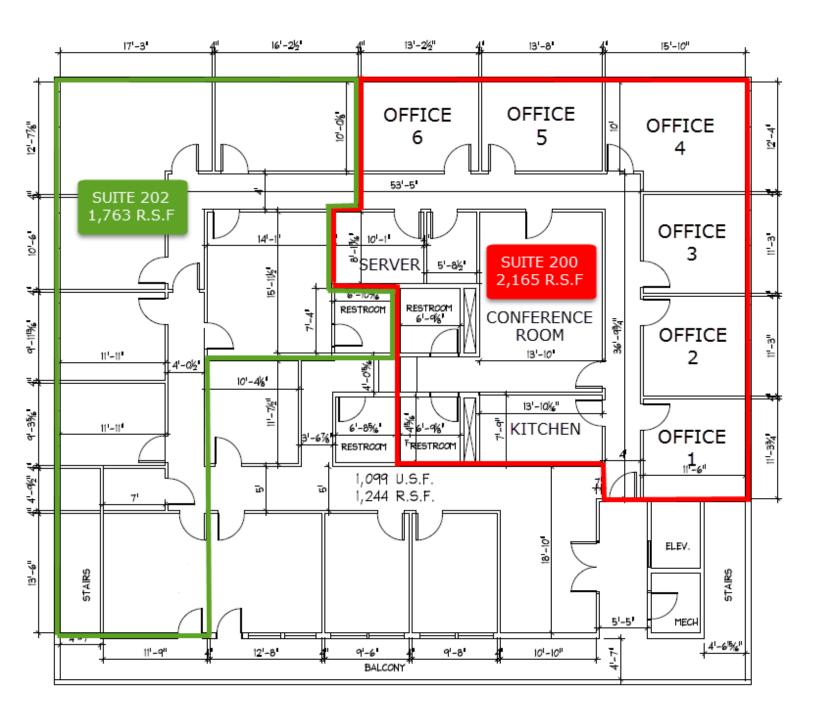

### 248 E. FOOTHILL BOULEVARD, MONROVIA, CA

|   | Available Spaces: | Suite 200 - Approx. 2,165 RSF.<br>Suite 202 - Approx. 1,763 RSF.<br>Suites 200 & 202 – Approx. 3,928, RSF.                                   | Ave                               |
|---|-------------------|----------------------------------------------------------------------------------------------------------------------------------------------|-----------------------------------|
| S | Lease Rate:       | \$1.80 per sq. ft., MG. Landlord pays for utilities except for server room which is separately metered. Tenant pays for interior janitorial. | Stedman P                         |
|   | Layout:           | Suite 200 – Six (6) windowed offices, conference<br>room, kitchen area, server room and two (2)<br>restrooms.                                | C Driminica                       |
|   |                   | Suite 202 – Reception, five (5) offices,<br>conference room, telecom room, and restroom.                                                     | Library Par                       |
| _ | Parking:          | 3/1000 Free of charge. Some reserved covered parking available.                                                                              | N Lemon Ave                       |
|   | Amenities:        | * Garden style office environment.                                                                                                           | Colorado Blvd                     |
|   |                   | * Elevator served.                                                                                                                           | For F                             |
|   |                   | * Walking distance to Coffee Bean and<br>Old Town Monrovia.                                                                                  | <u>Carc</u><br>cwalker(<br>Licens |
|   |                   | * Monument signage available.                                                                                                                |                                   |
|   |                   | * Responsive management.                                                                                                                     | 1                                 |