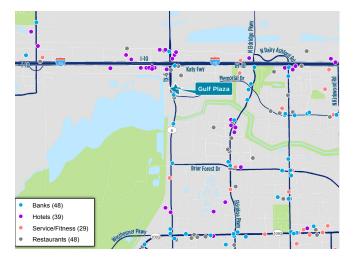

## **GULF PLAZA**

Gulf Plaza is a six-story, top tier Class B property conveniently located in western sector of the dynamic Energy Corridor, Houston's third largest submarket. Anchored by Gulf Interstate Engineering, this property offers excellent access to Highway 6, Interstate 10, and Sam Houston Tollway, benefiting from the current path of suburban development to Houston's western sector. Gulf Plaza boasts an aesthetically pleasing exterior featuring modern glass architecture with an equally unique interior with abundant natural light and amenities for its tenants.