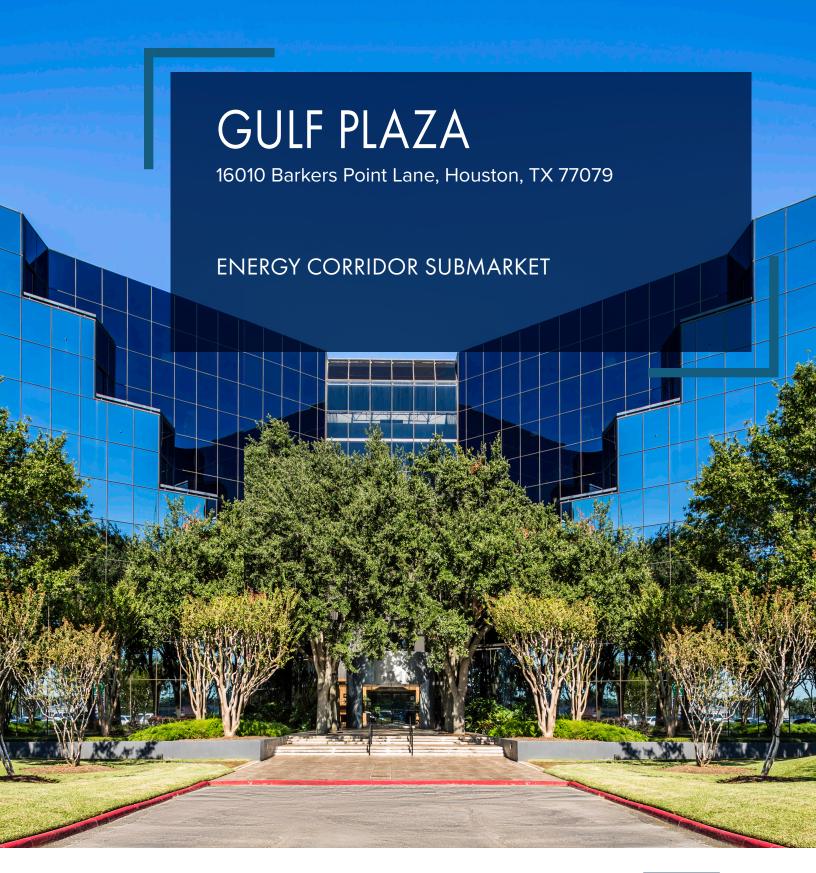

## **GULF PLAZA**

Gulf Plaza is a six-story, top tier Class B property conveniently located in western sector of the dynamic Energy Corridor, Houston's third largest submarket. Anchored by Gulf Interstate Engineering, this property offers excellent access to Highway 6, Interstate 10, and Sam Houston Tollway, benefiting from the current path of suburban development to Houston's western sector. Gulf Plaza boasts an aesthetically pleasing exterior featuring modern glass architecture with an equally unique interior with abundant natural light and amenities for its tenants.