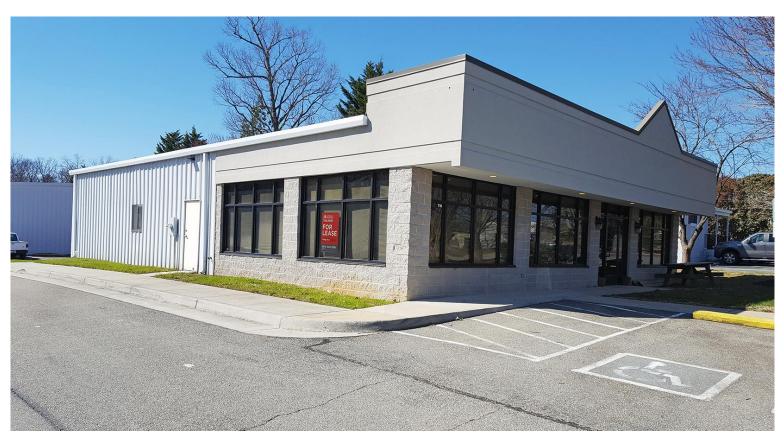

## office/warehouse for lease 718 Grove Road

Chesterfield County, Virginia

## **Property Features**

- 2,850 SF office/warehouse with 1,250 SF office
- · Freestanding building
- · Air conditioned warehouse
- Near Midlothian Turnpike & Courthouse Road

| Specifications |                                 |
|----------------|---------------------------------|
| Zoning         | C-5                             |
| Loading        | 10' x 10' drive-in door         |
| Timing         | Available immediately           |
| Rental Rate    | \$2,550/month, Industrial Gross |