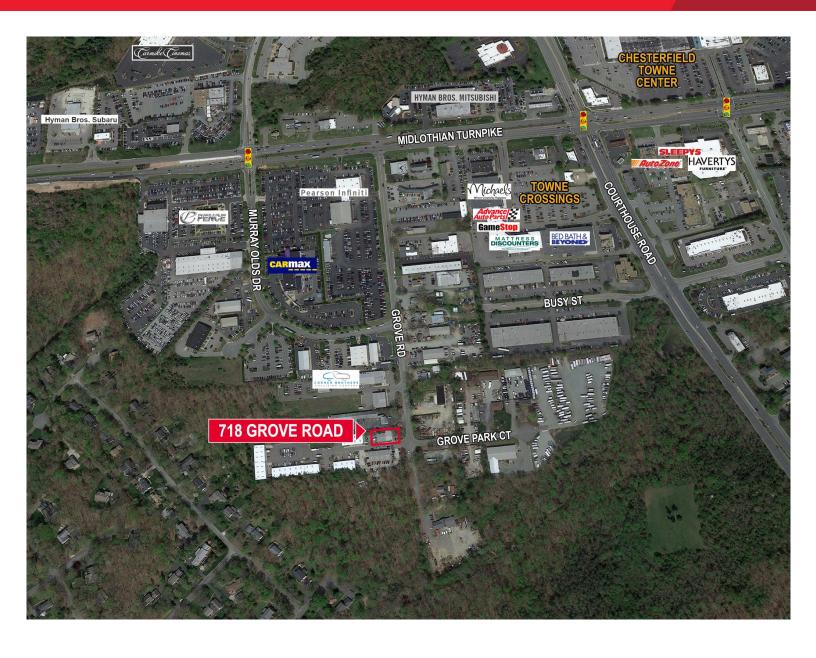

ad

Chesterfield County, Virginia



## **Property Features**

- 2,850 SF office/warehouse with 1,250 SF office
- · Freestanding building
- · Air conditioned warehouse
- Near Midlothian Turnpike & Courthouse Road

| Specifications |                                 |
|----------------|---------------------------------|
| Zoning         | C-5                             |
| Loading        | 10' x 10' drive-in door         |
| Timing         | Available immediately           |
| Rental Rate    | \$2,550/month, Industrial Gross |



For more information, contact:

## **GREGG W. BECK**

Vice President 804 697 3563 gregg.beck@thalhimer.com Thalhimer Center 11100 W. Broad Street Glen Allen, VA 23060 www.thalhimer.com



## office/warehouse for lease 718 Grove Road

Chesterfield County, Virginia



For more information, contact:

**GREGG W. BECK** 

Vice President 804 697 3563 gregg.beck@thalhimer.com Thalhimer Center 11100 W. Broad Street Glen Allen, VA 23060 www.thalhimer.com