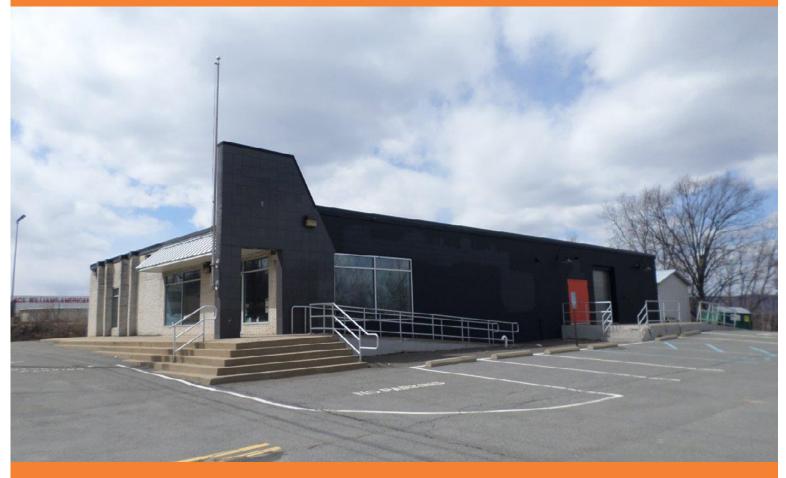

### 1022 Highway 315 Wilkes-Barre, PA 18702

### Retail For Lease - Highway Commercial

#### **Property Highlights**

- 6,820 square feet
- 17 parking spaces (can add approximately 8 additional spaces, if needed)
- Loading Door
- B3 Zoning Highway Commercial (Plains Township)
- Average Daily Traffic Count: 28,000