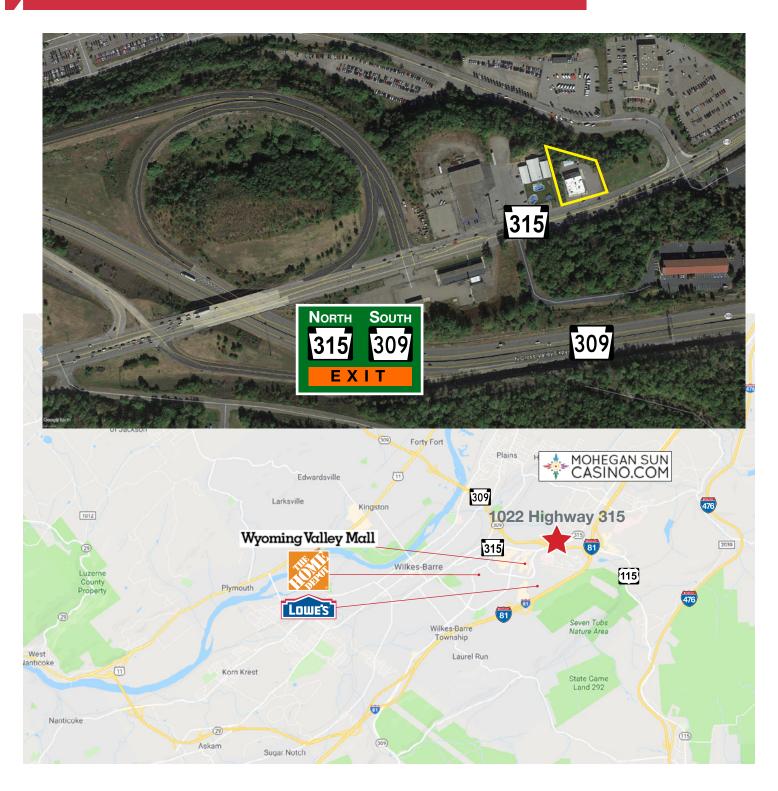

#### **Tremendous Visibility & Road Signage**

#### **Property Highlights**

- 6,820 square feet
- 17 parking spaces (can add approximately 8 additional spaces, if needed)
- Loading Door
- B3 Zoning Highway Commercial (Plains Township)
- Average Daily Traffic Count: 28,000