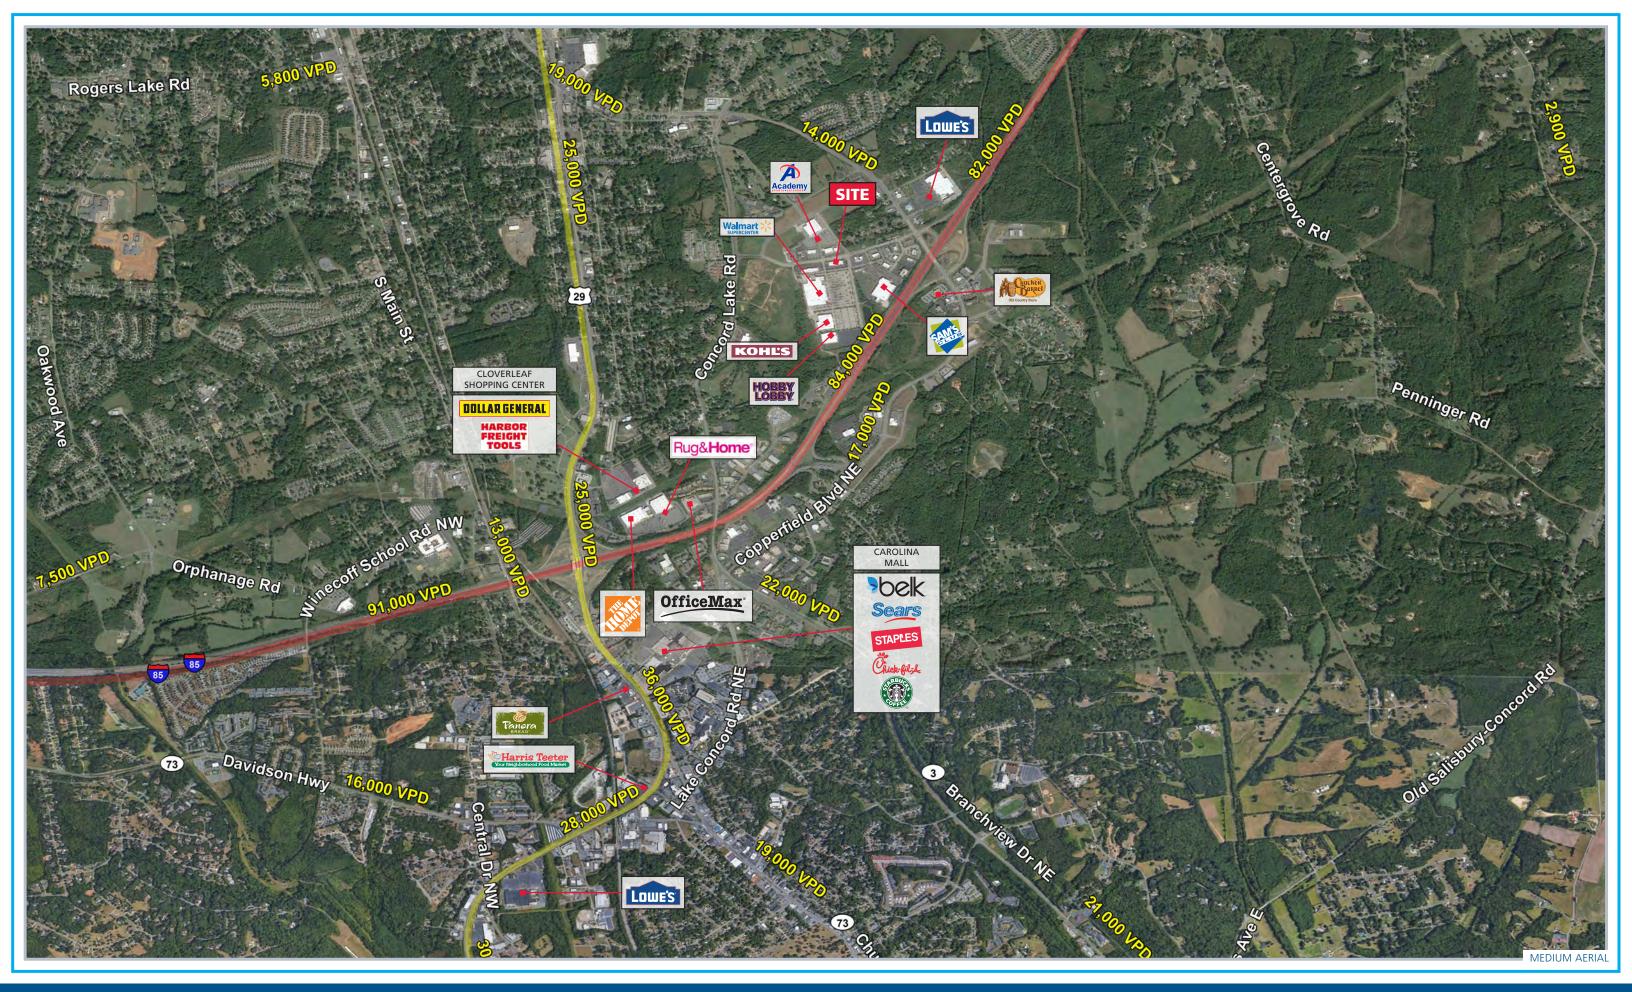

#### **TRAFFIC COUNTS 2018 (NCDOT)**

• 84,000 VPD on I-85 (Just South of the Site)

1616 Camden Rd. Suite 550 | Charlotte, NC 28203 | Phone (704) 365-0820 | Fax (704) 973-0737 | www.providencegroup.com Andrew Tanneberger | atanneberger@providencegroup.com | Molly Morgan | mmorgan@providencegroup.com