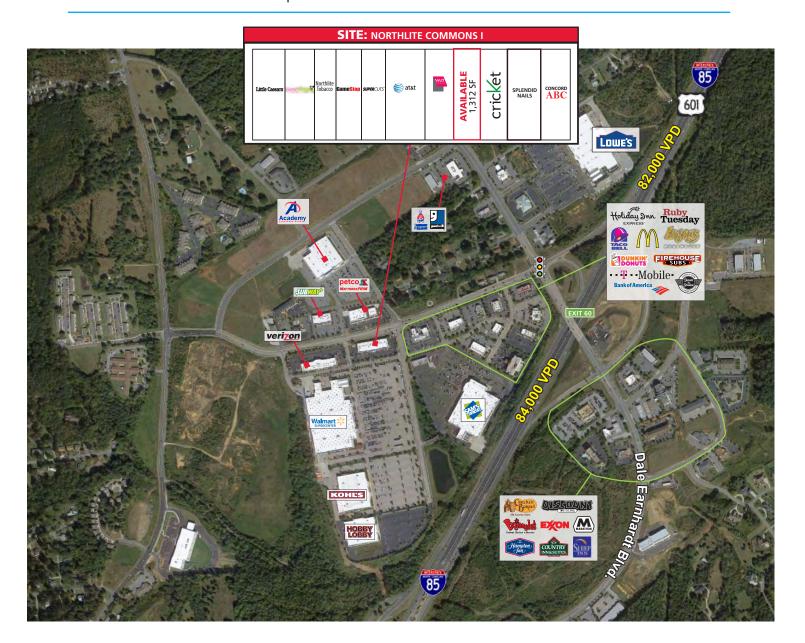

### PROPERTY INFORMATION

AVAILABLE SPACE: ±1,312 SF

RATE: PLEASE CALL

TICAM: PLEASE CALL

#### PROPERTY HIGHLIGHTS

- 720,000 SF regional shopping center anchored by Wal-Mart, Sams Club, Kohl's and Hobby Lobby.
- Northlite is the most well-positioned retail within the development offering traffic light access.
- Co-tenants include AT&T, GameStop, Sally Beauty, Supercuts and others.
- Close proximity to NC Research Campus, Concord Mills and Charlotte Motor Speedway.