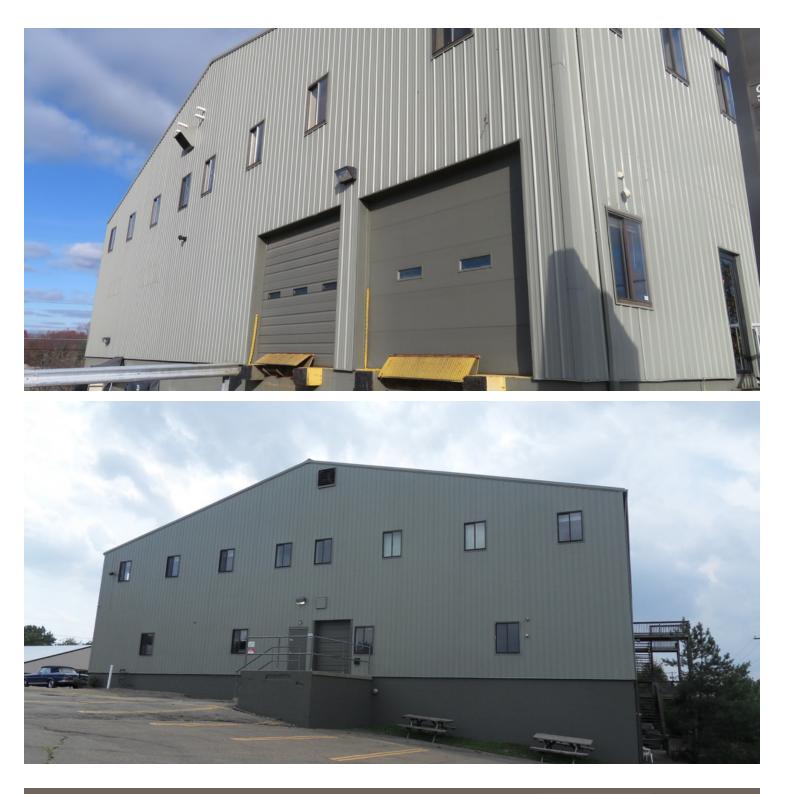

## JACKSON BUSINESS CENTER

| OFFERING SUMMARY |                              | PROPERTY OVERVIEW                                                                                                                                                                                                                                                                           |            |                      |            |
|------------------|------------------------------|---------------------------------------------------------------------------------------------------------------------------------------------------------------------------------------------------------------------------------------------------------------------------------------------|------------|----------------------|------------|
| Lease Rate:      | \$7.00 - 13.00 SF/yr<br>(MG) | 5 year rates:<br>Office \$13 per SF<br>Warehouse: \$7 per SF<br>Shorter-term pricing is available. Included in the rates is our standard build-out.<br>The space can be modified to fit your flex needs.<br><b>PROPERTY HIGHLIGHTS</b><br>• Build-to-Suit Potential<br>• Industrial Setting |            |                      |            |
| Building Size:   | 51,300 SF                    |                                                                                                                                                                                                                                                                                             |            |                      |            |
| Available SF:    | 11,417 - 15,430 SF           |                                                                                                                                                                                                                                                                                             |            |                      |            |
|                  |                              | SPACES                                                                                                                                                                                                                                                                                      |            | LEASE RATE           | SPACE SIZE |
| Market:          | Pittsburgh                   | 129 McCarrell Lane, Zelienople                                                                                                                                                                                                                                                              | e PA 16063 | \$7.00 - 13.00 SF/yr | 11,417 SF  |
|                  |                              | 129 McCarrell Lane, Zelienople PA 16063                                                                                                                                                                                                                                                     |            | \$7.00 - 13.00 SF/yr | 15,430 SF  |
| Submarket:       | Butler County Ind            | DEMOGRAPHICS                                                                                                                                                                                                                                                                                | 1 MILE     | 5 MILES              | 10 MILES   |
|                  |                              | Total Households                                                                                                                                                                                                                                                                            | 163        | 15,043               | 46,789     |