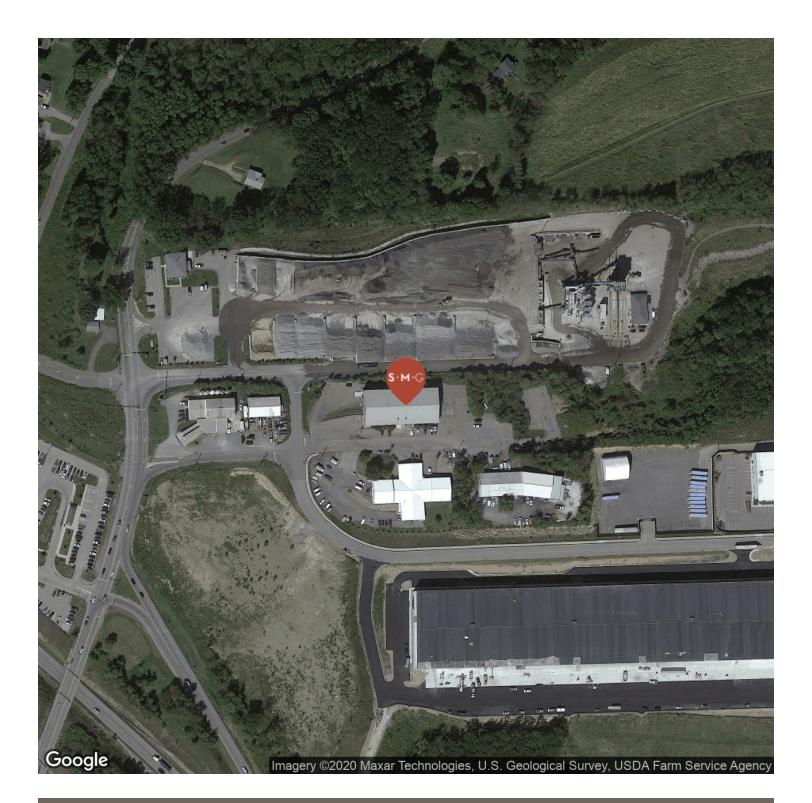

## JACKSON BUSINESS CENTER

| OFFERING SUMMARY |                              | PROPERTY OVERVIEW                                                                                                                                                                                                                                                                           |            |                      |            |
|------------------|------------------------------|---------------------------------------------------------------------------------------------------------------------------------------------------------------------------------------------------------------------------------------------------------------------------------------------|------------|----------------------|------------|
| Lease Rate:      | \$7.00 - 13.00 SF/yr<br>(MG) | 5 year rates:<br>Office \$13 per SF<br>Warehouse: \$7 per SF<br>Shorter-term pricing is available. Included in the rates is our standard build-out.<br>The space can be modified to fit your flex needs.<br><b>PROPERTY HIGHLIGHTS</b><br>• Build-to-Suit Potential<br>• Industrial Setting |            |                      |            |
| Building Size:   | 51,300 SF                    |                                                                                                                                                                                                                                                                                             |            |                      |            |
| Available SF:    | 11,417 - 15,430 SF           |                                                                                                                                                                                                                                                                                             |            |                      |            |
|                  |                              | SPACES                                                                                                                                                                                                                                                                                      |            | LEASE RATE           | SPACE SIZE |
| Market:          | Pittsburgh                   | 129 McCarrell Lane, Zelienople                                                                                                                                                                                                                                                              | e PA 16063 | \$7.00 - 13.00 SF/yr | 11,417 SF  |
|                  |                              | 129 McCarrell Lane, Zelienople PA 16063                                                                                                                                                                                                                                                     |            | \$7.00 - 13.00 SF/yr | 15,430 SF  |
| Submarket:       | Butler County Ind            | DEMOGRAPHICS                                                                                                                                                                                                                                                                                | 1 MILE     | 5 MILES              | 10 MILES   |
|                  |                              | Total Households                                                                                                                                                                                                                                                                            | 163        | 15,043               | 46,789     |