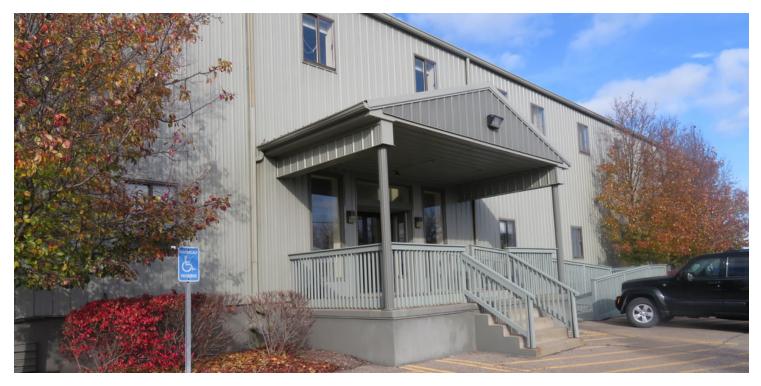

## JACKSON BUSINESS CENTER

| OFFERING SUMMARY |                              | PROPERTY OVERVIEW                                                                                                                                                                                                                                                                           |            |                      |            |
|------------------|------------------------------|---------------------------------------------------------------------------------------------------------------------------------------------------------------------------------------------------------------------------------------------------------------------------------------------|------------|----------------------|------------|
| Lease Rate:      | \$7.00 - 13.00 SF/yr<br>(MG) | 5 year rates:<br>Office \$13 per SF<br>Warehouse: \$7 per SF<br>Shorter-term pricing is available. Included in the rates is our standard build-out.<br>The space can be modified to fit your flex needs.<br><b>PROPERTY HIGHLIGHTS</b><br>• Build-to-Suit Potential<br>• Industrial Setting |            |                      |            |
| Building Size:   | 51,300 SF                    |                                                                                                                                                                                                                                                                                             |            |                      |            |
| Available SF:    | 11,417 - 15,430 SF           |                                                                                                                                                                                                                                                                                             |            |                      |            |
|                  |                              | SPACES                                                                                                                                                                                                                                                                                      |            | LEASE RATE           | SPACE SIZE |
| Market:          | Pittsburgh                   | 129 McCarrell Lane, Zelienople                                                                                                                                                                                                                                                              | e PA 16063 | \$7.00 - 13.00 SF/yr | 11,417 SF  |
|                  |                              | 129 McCarrell Lane, Zelienople PA 16063                                                                                                                                                                                                                                                     |            | \$7.00 - 13.00 SF/yr | 15,430 SF  |
| Submarket:       | Butler County Ind            | DEMOGRAPHICS                                                                                                                                                                                                                                                                                | 1 MILE     | 5 MILES              | 10 MILES   |
|                  |                              | Total Households                                                                                                                                                                                                                                                                            | 163        | 15,043               | 46,789     |