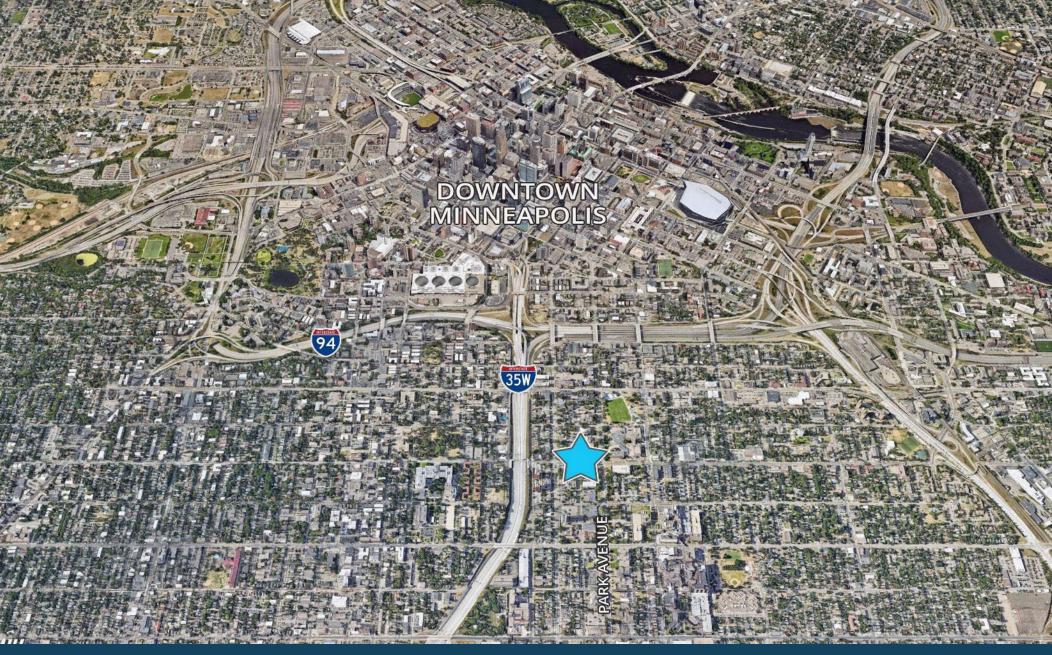

# **AVAILABLE NOW!**

FILLE

Lutheran Social Service A Lutheran Social Services Property of Minnesota

- EXCELLENT OPPORTUNITY for non-profits & other professional services
- Up to 11,494 SF available on the 2<sup>nd</sup> floor– divisible to 2,884 SF, 3,597 SF, & 5,013 SF Units (see plan)
- \$24.00-26.00/SF Gross Rent
- Loads of NATURAL LIGHT
- MOVE IN ready
- Many existing WORKSTATIONS available
- TENANT IMPROVEMENT packages available to qualified tenants
- 1 underground PARKING SPACE included with lease (others \$75/month based on availability)
- 5 MINUTES from downtown Minneapolis
- EASY ACCESS to 35W

#### CENTER FOR CHANGING LIVES MINNEAPOLIS

- **BUILT** in 2008
- Building-wide AIR PURIFICATION system
- Multiple BUILDING CONFERENCE/MEETINGS rooms available, including the large Centrum Room for 100 people
- Fully SECURE BUILDING with guard and keycard access for all tenants
- Surface PARKING + large parking lot across the street