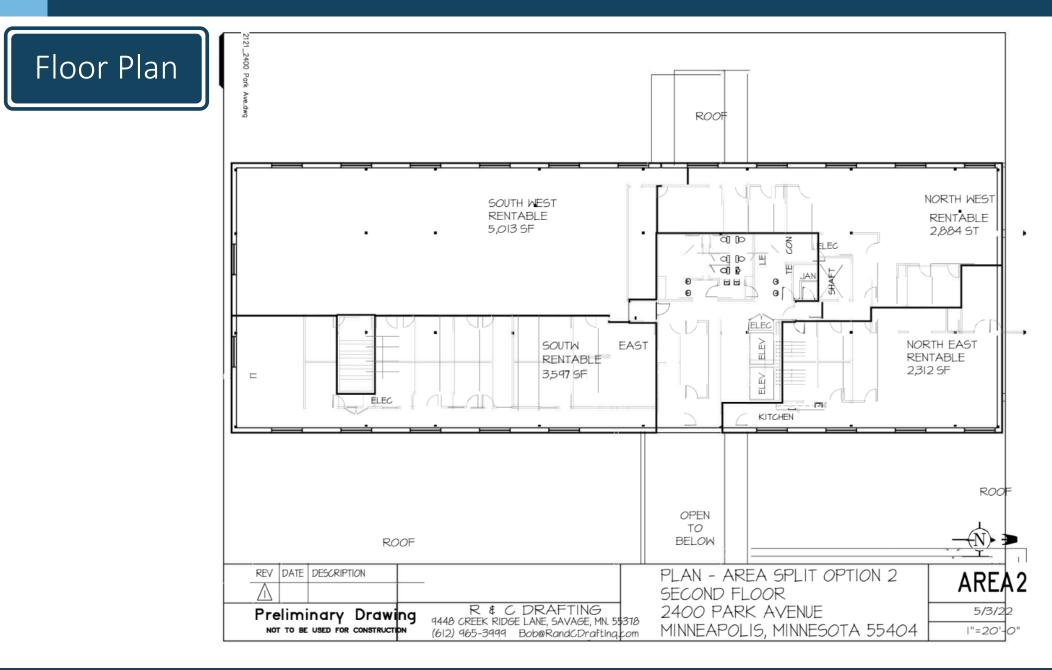

# **AVAILABLE NOW!**

FILLE

Lutheran Social Service A Lutheran Social Services Property of Minnesota

- EXCELLENT OPPORTUNITY for non-profits & other professional services
- Up to 11,494 SF available on the 2<sup>nd</sup> floor– divisible to 2,884 SF, 3,597 SF, & 5,013 SF Units (see plan)
- \$24.00-26.00/SF Gross Rent
- Loads of NATURAL LIGHT
- MOVE IN ready
- Many existing WORKSTATIONS available
- TENANT IMPROVEMENT packages available to qualified tenants
- 1 underground PARKING SPACE included with lease (others \$75/month based on availability)
- 5 MINUTES from downtown Minneapolis
- EASY ACCESS to 35W