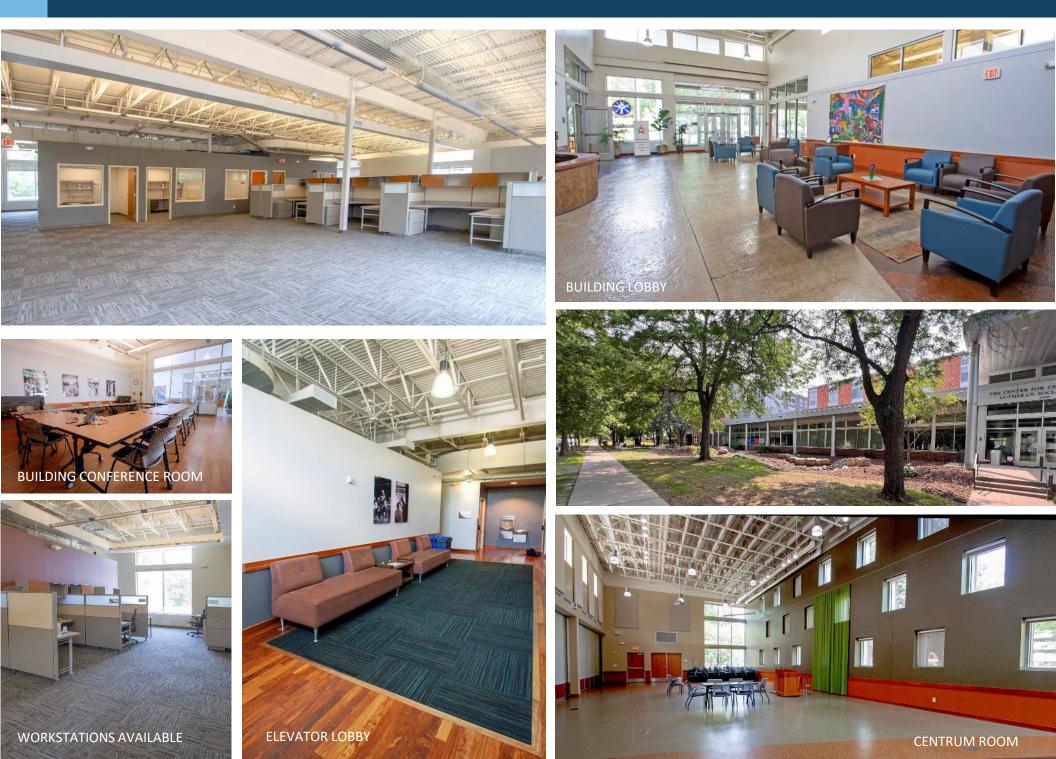

#### CENTER FOR CHANGING LIVES MINNEAPOLIS

- **BUILT** in 2008
- Building-wide AIR PURIFICATION system
- Multiple BUILDING CONFERENCE/MEETINGS rooms available, including the large Centrum Room for 100 people
- Fully SECURE BUILDING with guard and keycard access for all tenants
- Surface PARKING + large parking lot across the street