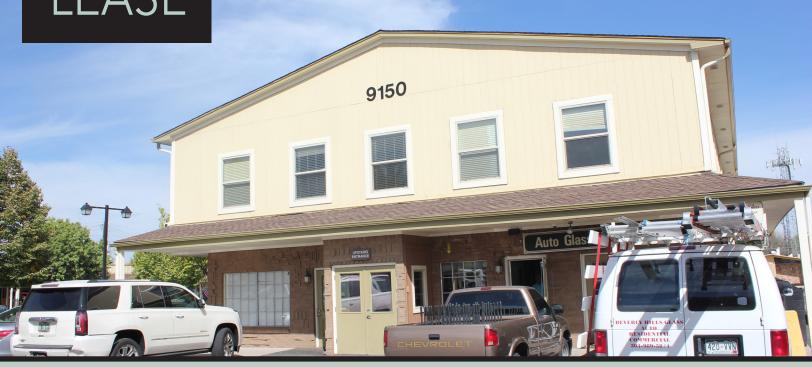

## 9150 W JEWELL AVENUE | LAKEWOOD, CO 80232

192-1,026 SF AVAILABLE | MULTIPLE UNITS LEASING | \$8-12/SF/YEAR

### PROPERTY HIGHLIGHTS

Woodlake Center is a quiet office and retail center offering tenants and customers a small town feel with convienient access to major thoroghfares. Situated between Kipling and Wadsworth, this property is highly visible with a high traffic count in the area. Woodlake Center is just minutes from C470 and Santa Fe Drive, tenants and customers will enjoy the proximity to popular retail, restaurant and services nearby.