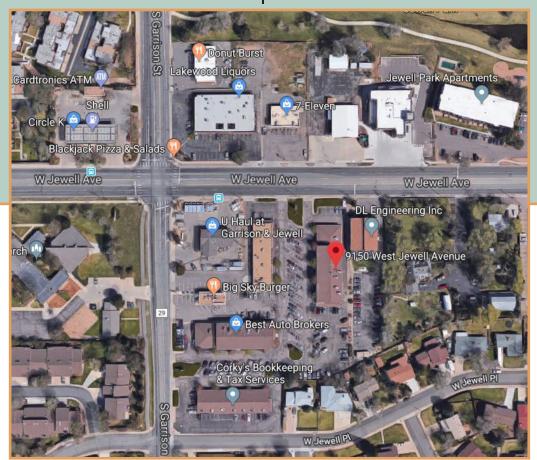

## 9150 W JEWELL AVENUE | LAKEWOOD, CO 80232

192-1,026 SF AVAILABLE | MULTIPLE UNITS LEASING | \$8-12/SF/YEAR

### PROPERTY HIGHLIGHTS

Woodlake Center is a quiet office and retail center offering tenants and customers a small town feel with convienient access to major thoroghfares. Situated between Kipling and Wadsworth, this property is highly visible with a high traffic count in the area. Woodlake Center is just minutes from C470 and Santa Fe Drive, tenants and customers will enjoy the proximity to popular retail, restaurant and services nearby.