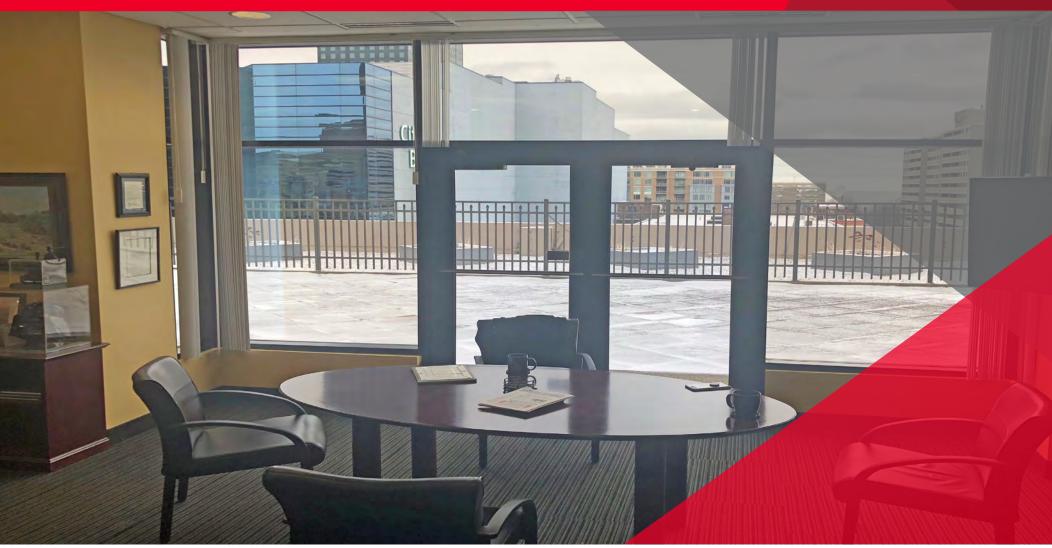

## **Property Highlights**

- 6,870 SF of office space available for sublease
- Entire space or four (4) individual offices available
- Class A finishes
- Private rooftop patio
- Patio and office furniture can be made available
- Sublease expires 2/28/2021
- Lease Rate: \$16.50/SF GROSS

## **Building Features**

- Prime CBD location
- Ample parking options include: attached garage & surface lots
- On-site amenities include: conference facility, fitness center, pool, dry cleaner, dining options, florist & grocery store
- Easy access to public transportation