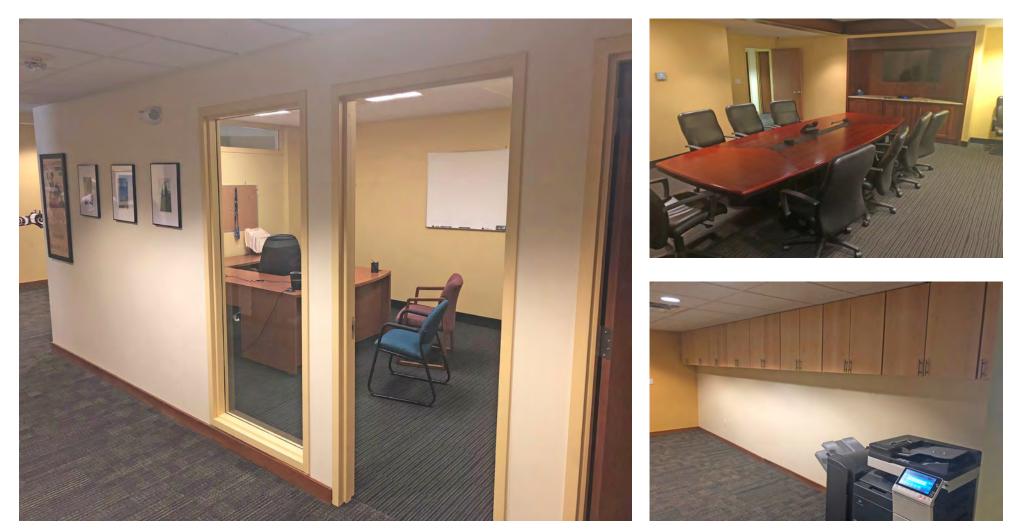

## **Property Highlights**

- 6,870 SF of office space available for sublease
- Entire space or four (4) individual offices available
- Class A finishes
- Private rooftop patio
- Patio and office furniture can be made available
- Sublease expires 2/28/2021
- Lease Rate: \$16.50/SF GROSS

## **Building Features**

- Prime CBD location
- Ample parking options include: attached garage & surface lots
- On-site amenities include: conference facility, fitness center, pool, dry cleaner, dining options, florist & grocery store
- Easy access to public transportation