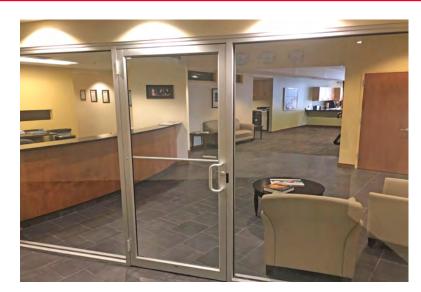

## **Property Highlights**

- 6,870 SF of office space available for sublease
- Entire space or four (4) individual offices available
- Class A finishes
- Private rooftop patio
- Patio and office furniture can be made available
- Sublease expires 2/28/2021
- Lease Rate: \$16.50/SF GROSS

## **Building Features**

- Prime CBD location
- Ample parking options include: attached garage & surface lots
- On-site amenities include: conference facility, fitness center, pool, dry cleaner, dining options, florist & grocery store
- Easy access to public transportation