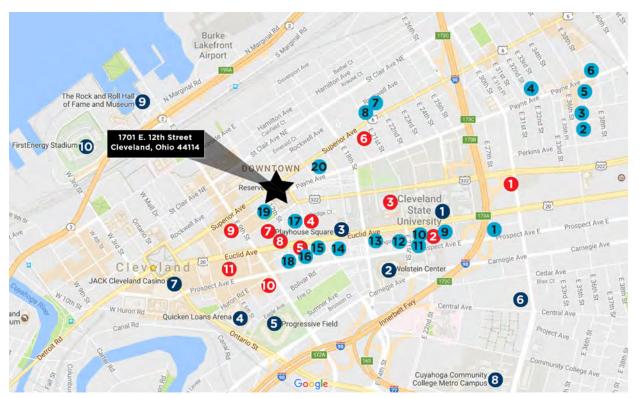

# Area Map

### FACILITIES

8.

- 1. Cleveland State University
- 2. Wolstein Center
- 3. Playhouse Square
- 4. Quicken Loans Arena
- 5. Progressive Field
- 6. Cleveland Public Library
- 7. JACK Cleveland Casino
  - Cuyahoga Community
  - College Metro Campus
- 9. Rock & Roll Hall of Fame & Museum
- 10. First Energy Stadium

#### RESTAURANTS

- 1. Southern Comfort Cuisine
- 2. Tink Holl Seafood Restaurant, Inc.
- 3. Szechuan Gourmet
- 4. Wonton Gourmet & BBQ
- 5. Map of Thailand
- 6. Hansol
- 7. Emperor's Palace
- 8. The Lancer on 21
- 9. Elements Bistro
- 10. Rascal House
- 11. Bombay Chaat
- 12. Cafe Bon Appetit

### CAFE

- 1. Java Island
- 2. Cafe Ah-Roma
- 3. Joe Maxx Coffee
- 4. Moko Coffee
- 5. Starbucks
- 6. Artefino Cafe
- 7. Vintage Tea & Coffee
- 8. Copper Moon
- 9. Phoenix Coffee
- 10. A. J. Roccos
- 11. Pour Cleveland
- 13. Pedros Pedros
- 14. Sung's House
- 15. Otto Mosers Restaurant
- 16. District
- 17. Cowell & Hubbard
- 18. Encore Restaurant & Blue Bar
- 19. Great Taste Chinese Restaurant
- 20. Hofbrauhaus Cleveland