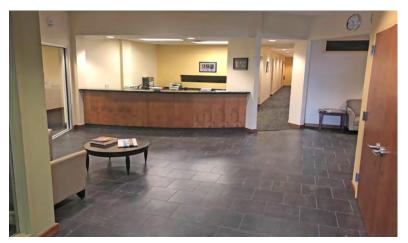

## **Property Highlights**

- 6,870 SF of office space available for sublease
- Entire space or four (4) individual offices available
- Class A finishes
- Private rooftop patio
- Patio and office furniture can be made available
- Sublease expires 2/28/2021
- Lease Rate: \$16.50/SF GROSS

## **Building Features**

- Prime CBD location
- Ample parking options include: attached garage & surface lots
- On-site amenities include: conference facility, fitness center, pool, dry cleaner, dining options, florist & grocery store
- Easy access to public transportation