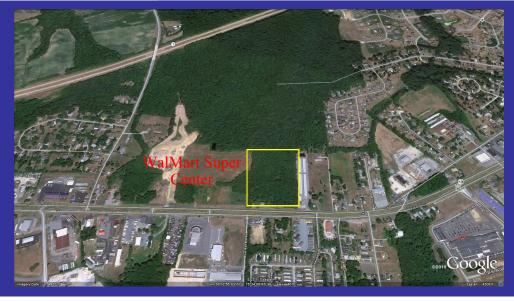

Tax parcels: 4-00-04700-01-4600 & 4500

21+/- Acre parcel adjacent to the site for the new Wal-Mart Supercenter in North Dover. Located along heavily travelled Route 13 this site has many possibilities.