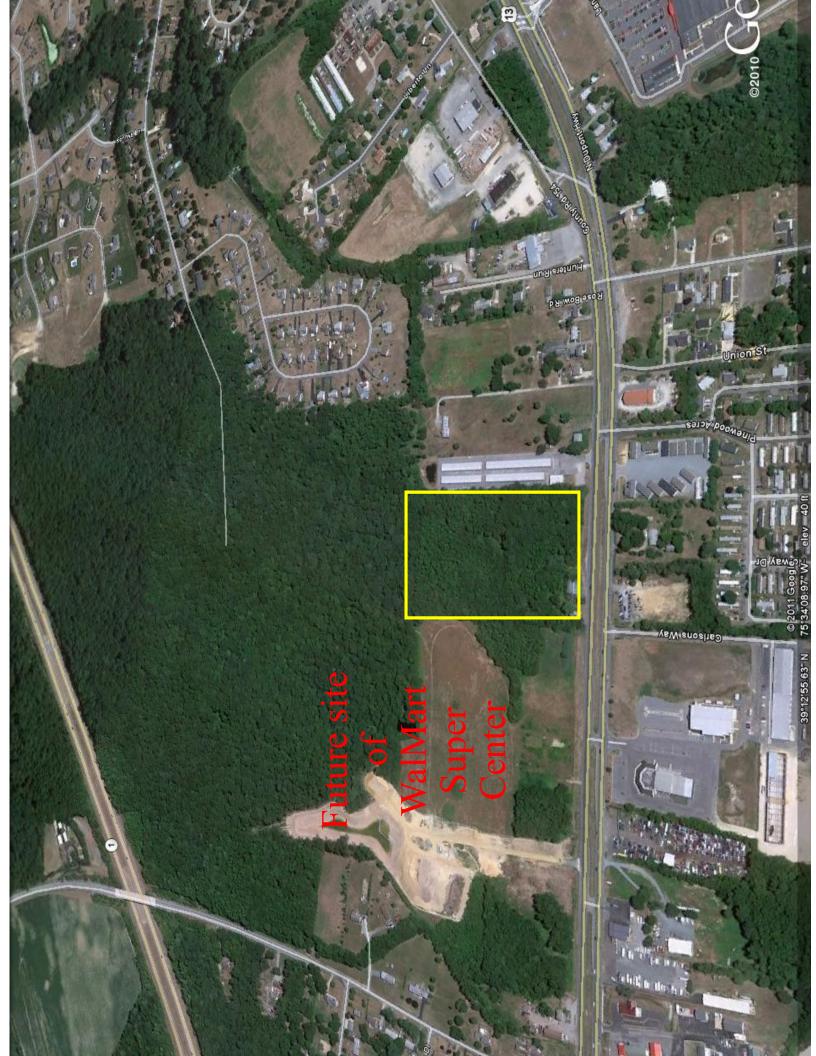

Tax parcels: 4-00-04700-01-4600 & 4500

21+/- Acre parcel adjacent to the site for the new Wal-Mart Supercenter in North Dover. Located along heavily travelled Route 13 this site has many possibilities.