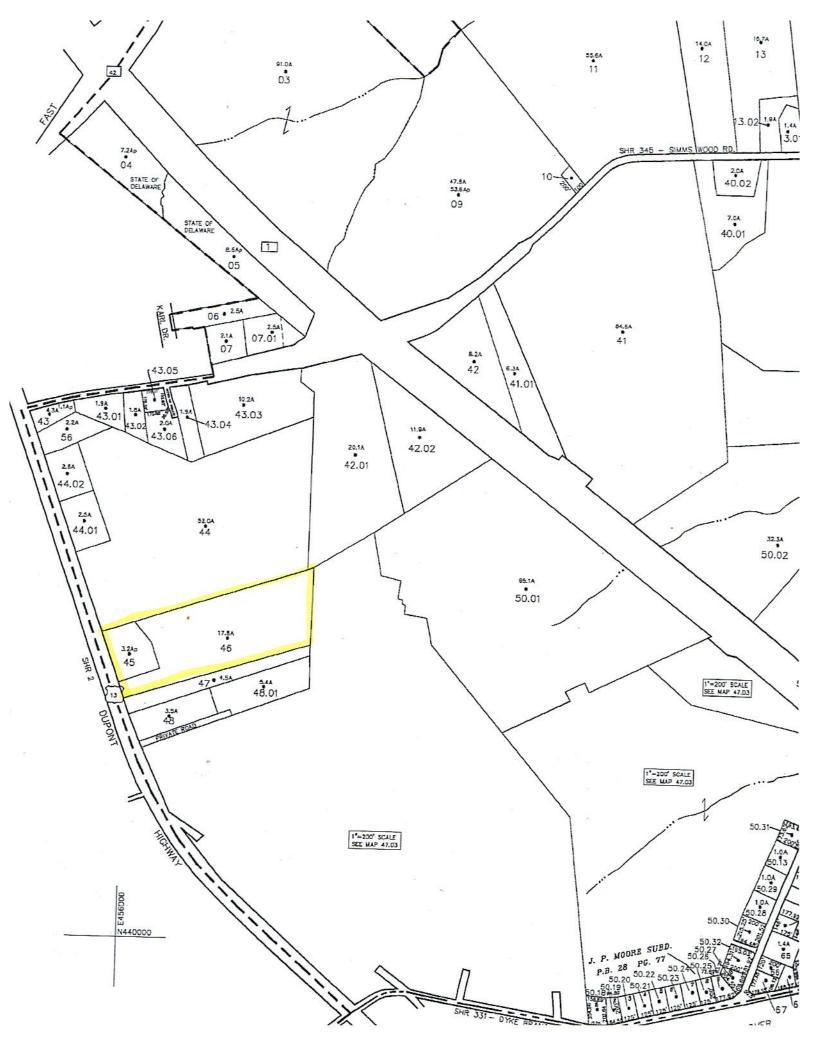

Tax parcels: 4-00-04700-01-4600 & 4500

21+/- Acre parcel adjacent to the site for the new Wal-Mart Supercenter in North Dover. Located along heavily travelled Route 13 this site has many possibilities.