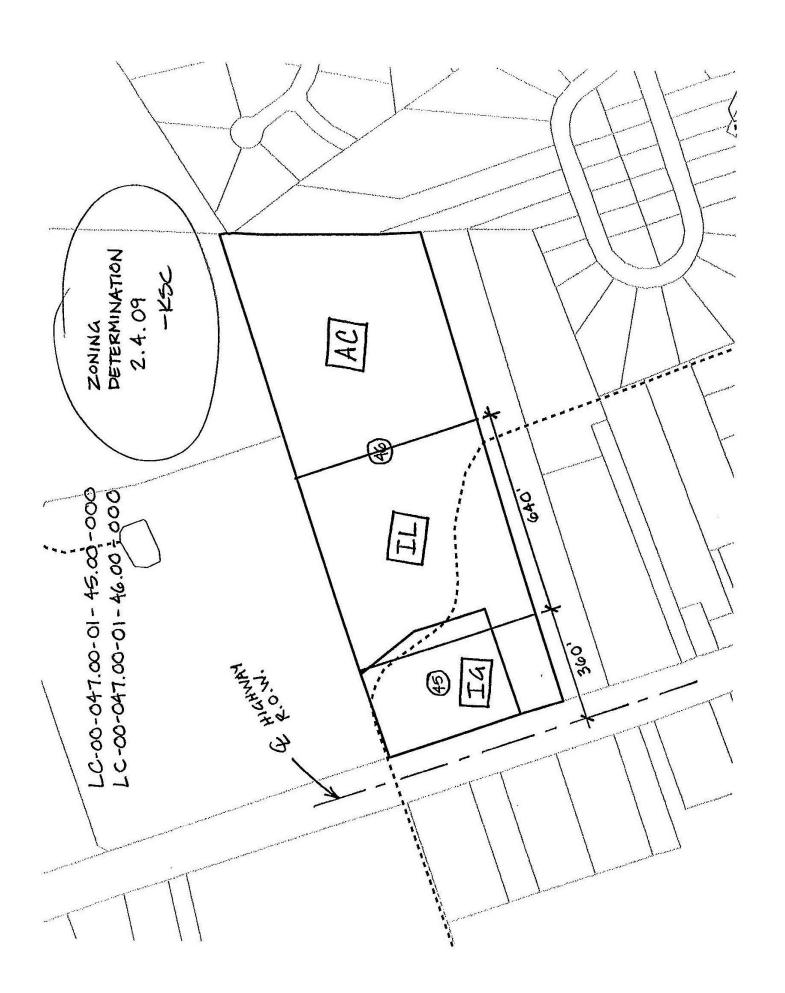

## Route 13 just S of Cheswold Dover, DE 19904

Sale Price: \$280,000 Per Acre

Space Available: 21+/- Acres
Zoning: IG, IL & AC

Nearest Intersec: Route 13 & Simms Woods Rd

Character of Area: Commercial/Residential

Tax parcels: 4-00-04700-01-4600 & 4500

21+/- Acre parcel adjacent to the site for the new Wal-Mart Supercenter in North Dover. Located along heavily travelled Route 13 this site has many possibilities.