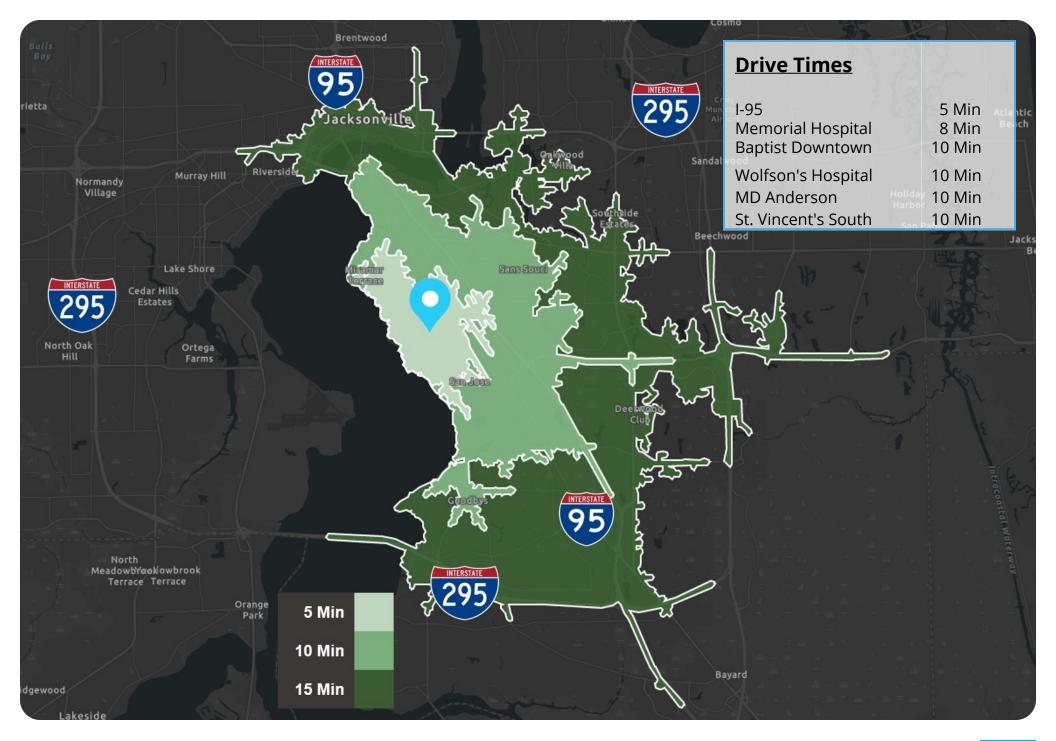

Offers easy access to I-95, is only an eight minute drive to Memorial Hospital and the dense medical corridor of Jacksonville's Southbank. This medical office is down the street from a Publix anchored shopping center and has frontage on the highly trafficked University Boulevard which boasts over 27k VPD and is a major retail and medical hub.