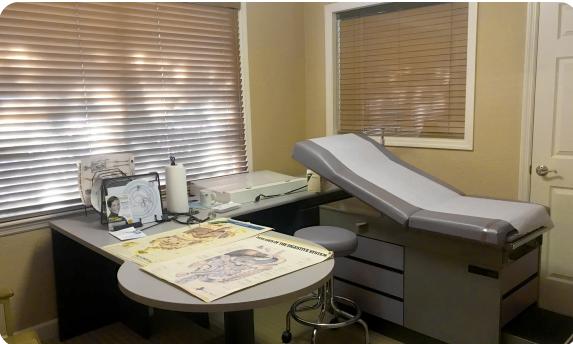

### **Property Overview**

Presenting 2535 University Boulevard West, a turnkey medical office that is fully furnished with medical beds, lobby furniture and more! Building includes two bathrooms, five private rooms (three with sinks), a large waiting area, on-site parking and is ADA compliant.

## **Property Highlights**

- Move-in ready!
- Freestanding medical office on University Blvd.
- 5 private rooms (3 with sinks), large waiting area, and multiple restrooms
- Ample parking
- Easy access to I-95 and bridges connecting to Downtown Jax, as well as a short drive to major medical facilities
- Monument signage on-site