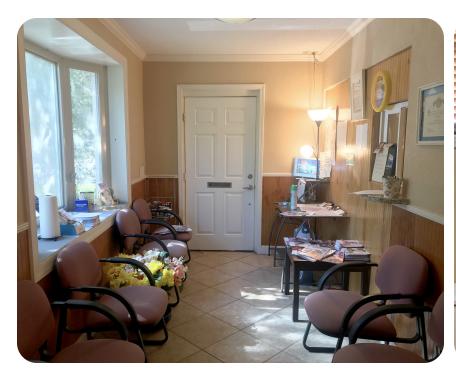

### **Property Overview**

Presenting 2535 University Boulevard West, a turnkey medical office that is fully furnished with medical beds, lobby furniture and more! Building includes two bathrooms, five private rooms (three with sinks), a large waiting area, on-site parking and is ADA compliant.

## **Property Highlights**

- Move-in ready!
- Freestanding medical office on University Blvd.
- 5 private rooms (3 with sinks), large waiting area, and multiple restrooms
- Ample parking
- Easy access to I-95 and bridges connecting to Downtown Jax, as well as a short drive to major medical facilities
- Monument signage on-site