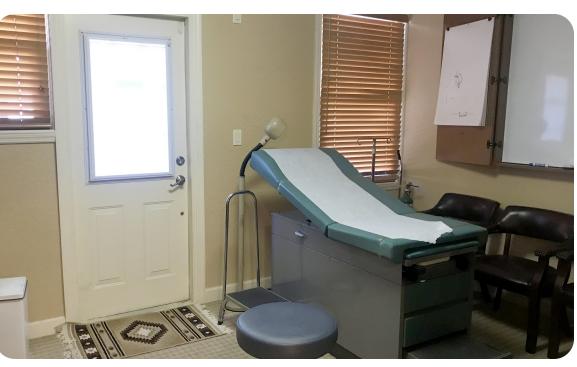

### **Property Overview**

Presenting 2535 University Boulevard West, a turnkey medical office that is fully furnished with medical beds, lobby furniture and more! Building includes two bathrooms, five private rooms (three with sinks), a large waiting area, on-site parking and is ADA compliant.

## **Property Highlights**

- Move-in ready!
- Freestanding medical office on University Blvd.
- 5 private rooms (3 with sinks), large waiting area, and multiple restrooms
- Ample parking
- Easy access to I-95 and bridges connecting to Downtown Jax, as well as a short drive to major medical facilities
- Monument signage on-site