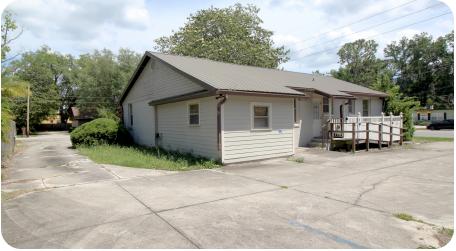

### **Property Overview**

Presenting 2535 University Boulevard West, a turnkey medical office that is fully furnished with medical beds, lobby furniture and more! Building includes two bathrooms, five private rooms (three with sinks), a large waiting area, on-site parking and is ADA compliant.

## **Property Highlights**

- Move-in ready!
- Freestanding medical office on University Blvd.
- 5 private rooms (3 with sinks), large waiting area, and multiple restrooms
- Ample parking
- Easy access to I-95 and bridges connecting to Downtown Jax, as well as a short drive to major medical facilities
- Monument signage on-site