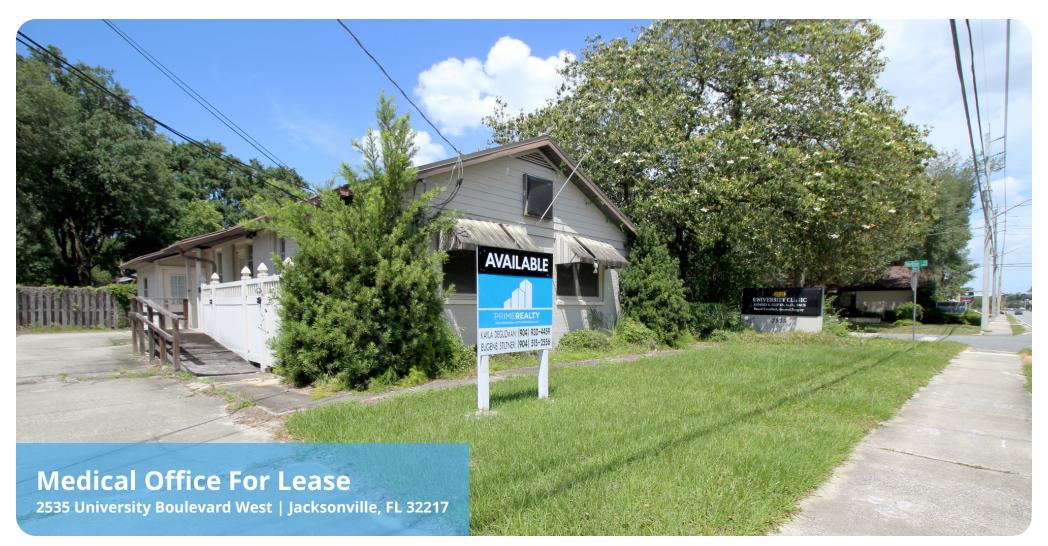

### **Property Overview**

Presenting 2535 University Boulevard West, a turnkey medical office that is fully furnished with medical beds, lobby furniture and more! Building includes two bathrooms, five private rooms (three with sinks), a large waiting area, on-site parking and is ADA compliant.

## **Property Highlights**

- Move-in ready!
- Freestanding medical office on University Blvd.
- 5 private rooms (3 with sinks), large waiting area, and multiple restrooms
- Ample parking
- Easy access to I-95 and bridges connecting to Downtown Jax, as well as a short drive to major medical facilities
- Monument signage on-site