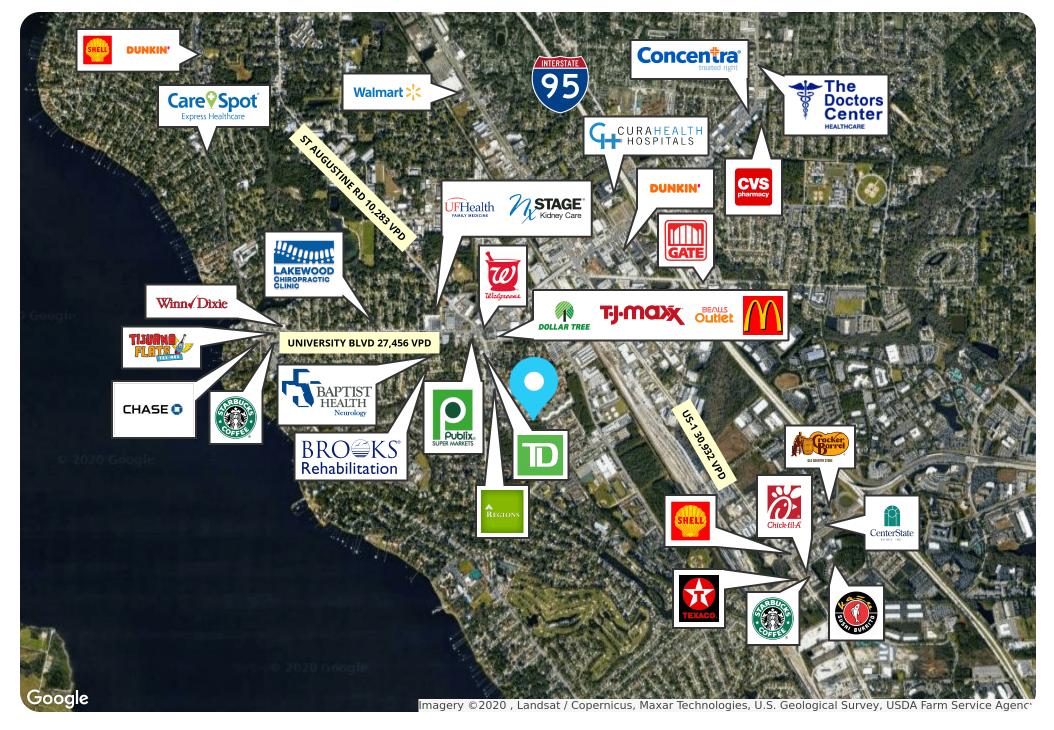

### **Property Overview**

Presenting 2535 University Boulevard West, a turnkey medical office that is fully furnished with medical beds, lobby furniture and more! Building includes two bathrooms, five private rooms (three with sinks), a large waiting area, on-site parking and is ADA compliant.

Offers easy access to I-95, is only an eight minute drive to Memorial Hospital and the dense medical corridor of Jacksonville's Southbank. This medical office is down the street from a Publix anchored shopping center and has frontage on the highly trafficked University Boulevard which boasts over 27k VPD and is a major retail and medical hub.

## **Property Highlights**

- Move-in ready!
- Freestanding medical office on University Blvd.
- 5 private rooms (3 with sinks), large waiting area, and multiple restrooms
- Ample parking
- Easy access to I-95 and bridges connecting to Downtown Jax, as well as a short drive to major medical facilities
- Monument signage on-site