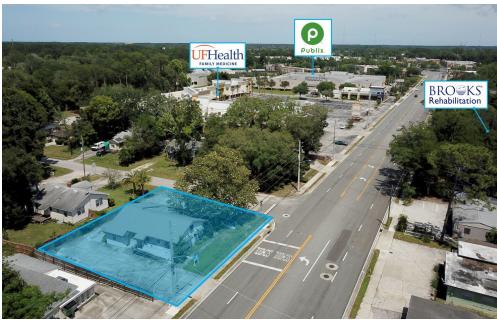

Offers easy access to I-95, is only an eight minute drive to Memorial Hospital and the dense medical corridor of Jacksonville's Southbank. This medical office is down the street from a Publix anchored shopping center and has frontage on the highly trafficked University Boulevard which boasts over 27k VPD and is a major retail and medical hub.