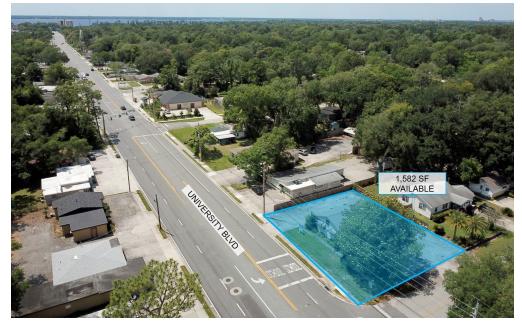

Offers easy access to I-95, is only an eight minute drive to Memorial Hospital and the dense medical corridor of Jacksonville's Southbank. This medical office is down the street from a Publix anchored shopping center and has frontage on the highly trafficked University Boulevard which boasts over 27k VPD and is a major retail and medical hub.

#### **Lease Terms**

| Available Space:   | 1,582 SF       |  |
|--------------------|----------------|--|
| Lot Size:          | .21 AC         |  |
| Lease Rate:        | \$14/SF/YR     |  |
| Lease Type:        | NNN            |  |
| Property Type:     | Office         |  |
| Property Sub-type: | Medical Office |  |
| Zoning:            | CRO            |  |
|                    |                |  |