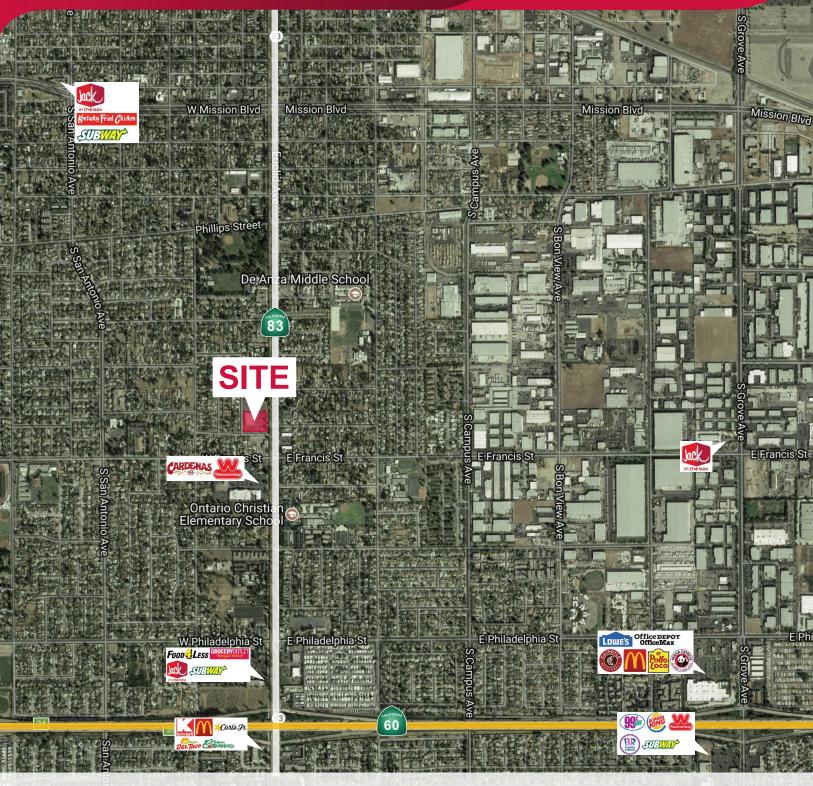

## **PROPERTY HIGHLIGHTS**

- Value Add Purchase Opportunity With Existing
  Income, With Restaurant & Convenience Store
- Former Grocery Store
- Core Neighborhood Site
- Local Tenants Include: Cardenas, Walgreens, and Food 4 Less
- Immediate 60 Freeway Access
- Located Near Ontario International Airport