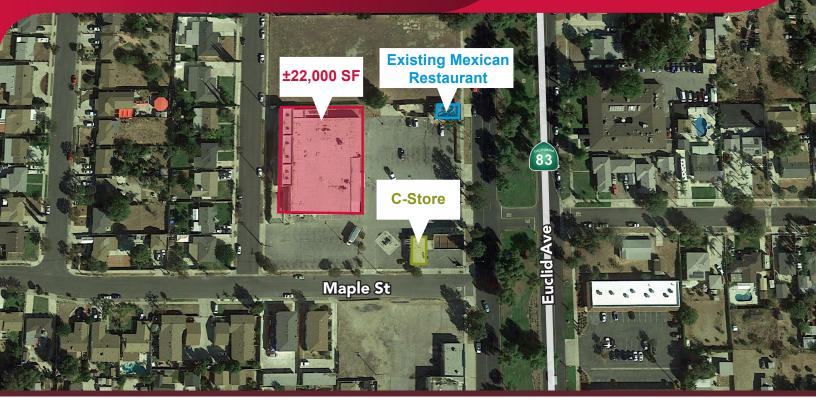

## **Value Add Retail Site**

±22,000 SF Retail Box, Restaurant, & C-Store Available

1714 S. Euclid Avenue, Ontario, CA 91762

COMMERCIAL REAL ESTATE SERVICES

## **PROPERTY HIGHLIGHTS**

- Value Add Purchase Opportunity With Existing
  Income, With Restaurant & Convenience Store
- Former Grocery Store
- Core Neighborhood Site
- Local Tenants Include: Cardenas, Walgreens, and Food 4 Less
- Immediate 60 Freeway Access
- Located Near Ontario International Airport