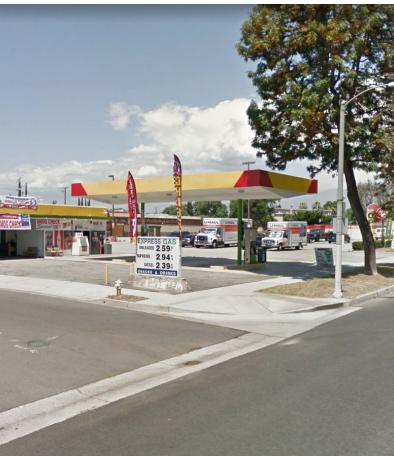

## **Value Add Retail Site**

±22,000 SF Retail Box, Restaurant, & C-Store Available

1714 S. Euclid Avenue, Ontario, CA 91762

COMMERCIAL REAL ESTATE SERVICES

## **PROPERTY HIGHLIGHTS**

- Value Add Purchase Opportunity With Existing
  Income, With Restaurant & Convenience Store
- Former Grocery Store
- Core Neighborhood Site
- Local Tenants Include: Cardenas, Walgreens, and Food 4 Less
- Immediate 60 Freeway Access
- Located Near Ontario International Airport