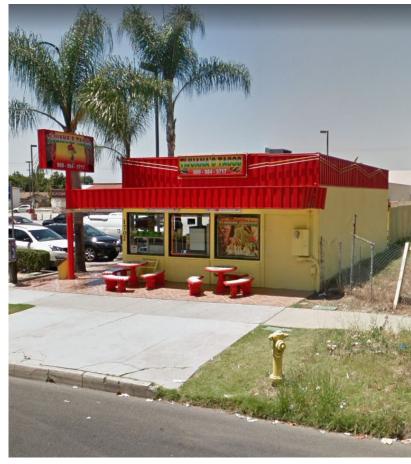

## **Value Add Retail Site**

±22,000 SF Retail Box, Restaurant, & C-Store Available

1714 S. Euclid Avenue, Ontario, CA 91762

COMMERCIAL REAL ESTATE SERVICES

## **PROPERTY HIGHLIGHTS**

- Value Add Purchase Opportunity With Existing
  Income, With Restaurant & Convenience Store
- Former Grocery Store
- Core Neighborhood Site
- Local Tenants Include: Cardenas, Walgreens, and Food 4 Less
- Immediate 60 Freeway Access
- Located Near Ontario International Airport