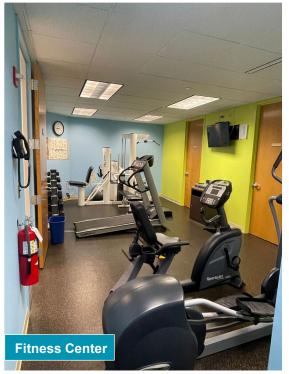

## **INTERIOR PHOTOS**

3<sup>rd</sup> Floor 12,024 RSF

### **SPACE HIGHLIGHTS**

- Partial 3rd Floor: 12,024 RSF
  - Private fitness center with locker rooms & showers
  - Training room that fits 30+ people
  - Kitchenette
  - Collaboration lounge
  - Large Kitchen & seating area
- Partial 4<sup>th</sup> Floor: 1,425 RSF