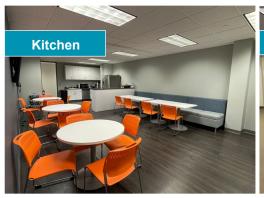

### **SPACE HIGHLIGHTS**

- Partial 3rd Floor: 12,024 RSF
  - Private fitness center with locker rooms & showers
  - Training room that fits 30+ people
  - Kitchenette
  - Collaboration lounge
  - Large Kitchen & seating area
- Partial 4<sup>th</sup> Floor: 1,425 RSF

## **INTERIOR PHOTOS**

3<sup>rd</sup> Floor 12,024 RSF