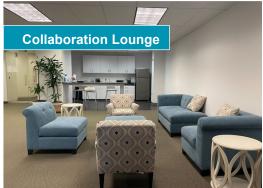

### **SPACE HIGHLIGHTS**

- Partial 3rd Floor: 12,024 RSF
  - Private fitness center with locker rooms & showers
  - Training room that fits 30+ people
  - Kitchenette
  - Collaboration lounge
  - Large Kitchen & seating area
- Partial 4<sup>th</sup> Floor: 1,425 RSF

## **INTERIOR PHOTOS**

3<sup>rd</sup> Floor 12,024 RSF