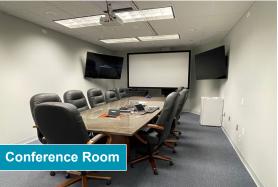

## **INTERIOR PHOTOS**

3<sup>rd</sup> Floor 12,024 RSF

### **SPACE HIGHLIGHTS**

- Partial 3rd Floor: 12,024 RSF
  - Private fitness center with locker rooms & showers
  - Training room that fits 30+ people
  - Kitchenette
  - Collaboration lounge
  - Large Kitchen & seating area
- Partial 4<sup>th</sup> Floor: 1,425 RSF