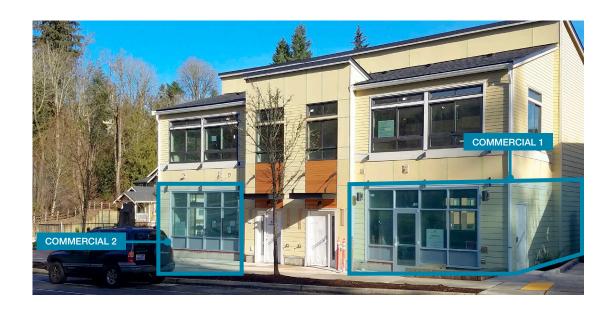

## **Commercial 1**

184 SHY BEAR WAY NW

PRICE \$499,000

SIZE 871 SF; one floor

PARKING 2 covered stalls

### **Commercial 2**

188 SHY BEAR WAY NW

JUST SOLD