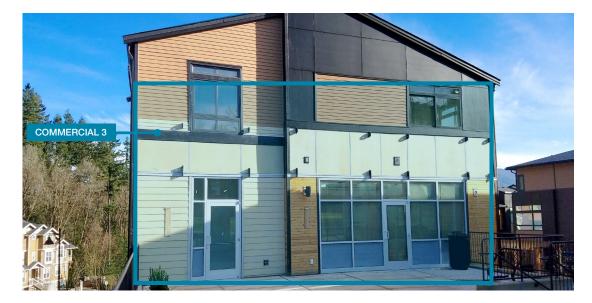

#### **Commercial 3**

2067 NW TALUS DRIVE

PRICE \$899,000

SIZE 2,040 SF; two floors

PARKING 4 covered stalls