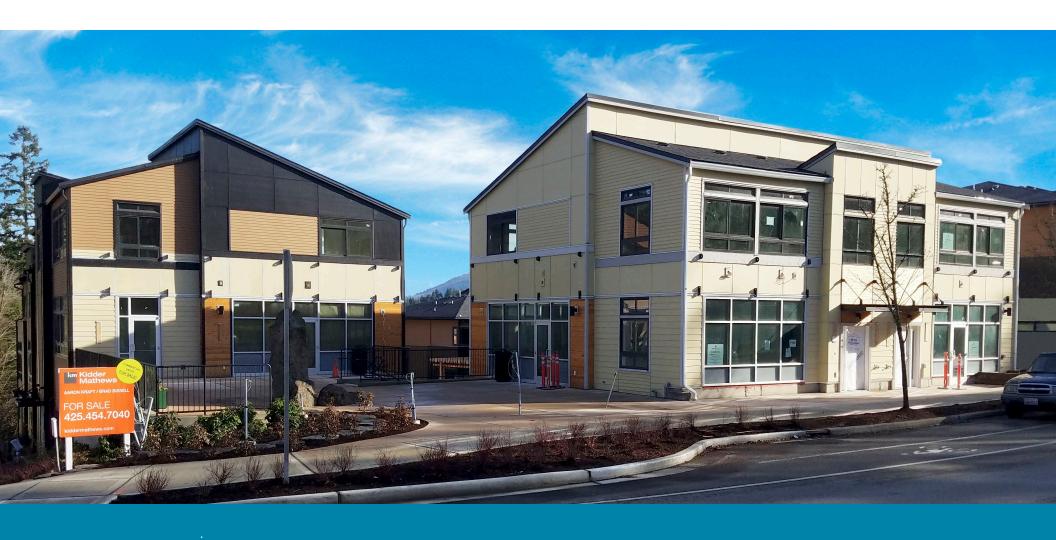

## **Commercial 1**

184 SHY BEAR WAY NW

PRICE \$499,000

SIZE 871 SF; one floor

PARKING 2 covered stalls

### **Commercial 2**

188 SHY BEAR WAY NW

JUST SOLD

#### **Commercial 3**

2067 NW TALUS DRIVE

PRICE \$899,000

SIZE 2,040 SF; two floors

PARKING 4 covered stalls