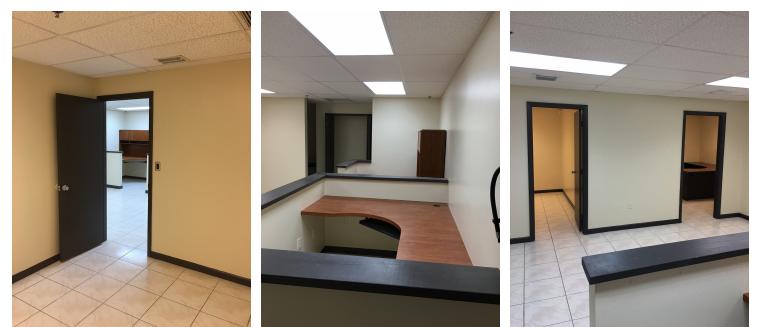

#### **PROPERTY DESCRIPTION**

SVN South Commercial Real Estate Advisors is pleased to present for immediate lease a 1,500 SF office space in the heart of the high-density residential and commercial Fontainebleau section of Miami-Dade County just west of the Palmetto Expressway / SF 826. The space is located in the front of Lighthouse Self Storage, one of the area's primary storage rental facilities.