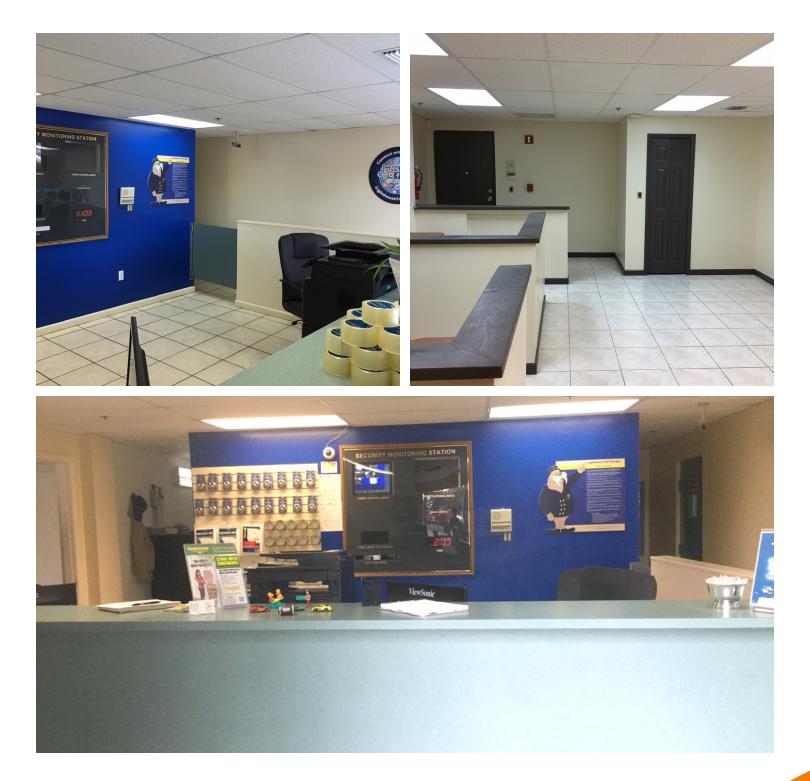

#### **PROPERTY DESCRIPTION**

SVN South Commercial Real Estate Advisors is pleased to present for immediate lease a 1,500 SF office space in the heart of the high-density residential and commercial Fontainebleau section of Miami-Dade County just west of the Palmetto Expressway / SF 826. The space is located in the front of Lighthouse Self Storage, one of the area's primary storage rental facilities.