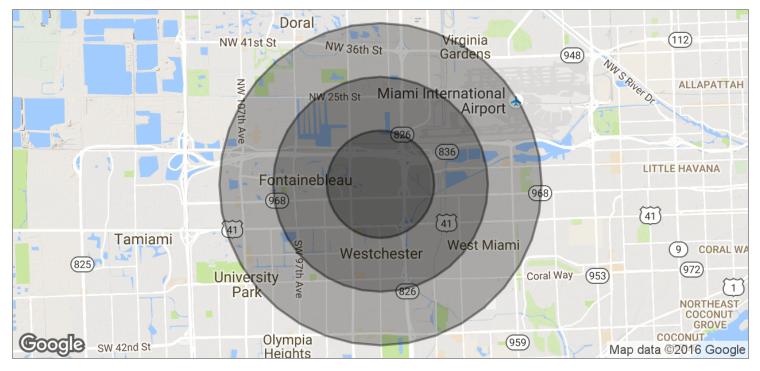

### LOCATION OVERVIEW

Located in the Fontainebleau section of Miami-Dade County, south of the Dolphin Expressway / SR 836 and west of the Palmetto Expressway / SR 826. Subject property is located on Park Boulevard, between Flagler Park Plaza large strip shopping center and the Mall of the Americas, one block north of W. Flagler Street.

# 1,500 SF OFFICE SPACE IN MIAMI'S AIRPORT WEST AREA

8101 Park Boulevard, Miami, FL 33126

| POPULATION                              | 1 MILE        | 2 MILES       | 3 MILES       |  |
|-----------------------------------------|---------------|---------------|---------------|--|
| TOTAL POPULATION                        | 28,477        | 80,156        | 156,255       |  |
| MEDIAN AGE                              | 39.2          | 42.0          | 43.0          |  |
| MEDIAN AGE (MALE)                       | 37.7          | 39.8          | 40.5          |  |
| MEDIAN AGE (FEMALE)                     | 41.0          | 44.2          | 45.2          |  |
| HOUSEHOLDS & INCOME                     | 1 MILE        | 2 MILES       | 3 MILES       |  |
|                                         |               |               |               |  |
| TOTAL HOUSEHOLDS                        | 10,177        | 28,079        | 53,948        |  |
| TOTAL HOUSEHOLDS<br># OF PERSONS PER HH | 10,177<br>2.8 | 28,079<br>2.9 | 53,948<br>2.9 |  |
|                                         | - ,           | -,            |               |  |