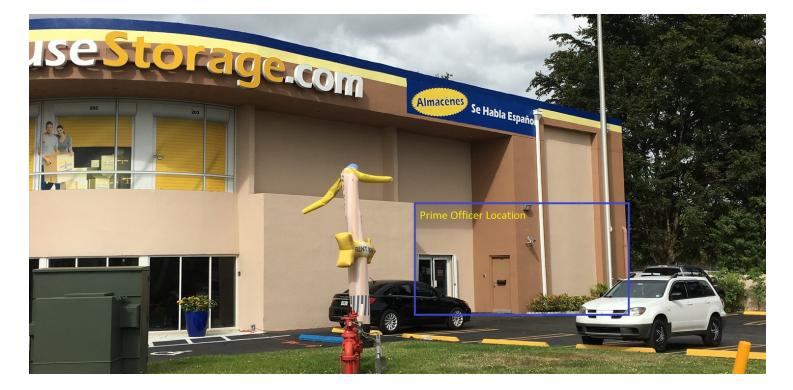

#### **PROPERTY DESCRIPTION**

SVN South Commercial Real Estate Advisors is pleased to present for immediate lease a 1,500 SF office space in the heart of the high-density residential and commercial Fontainebleau section of Miami-Dade County just west of the Palmetto Expressway / SF 826. The space is located in the front of Lighthouse Self Storage, one of the area's primary storage rental facilities.