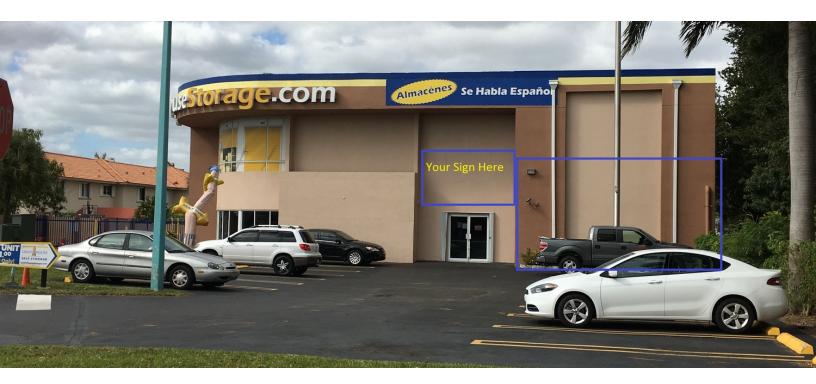

#### **PROPERTY DESCRIPTION**

SVN South Commercial Real Estate Advisors is pleased to present for immediate lease a 1,500 SF office space in the heart of the high-density residential and commercial Fontainebleau section of Miami-Dade County just west of the Palmetto Expressway / SF 826. The space is located in the front of Lighthouse Self Storage, one of the area's primary storage rental facilities.