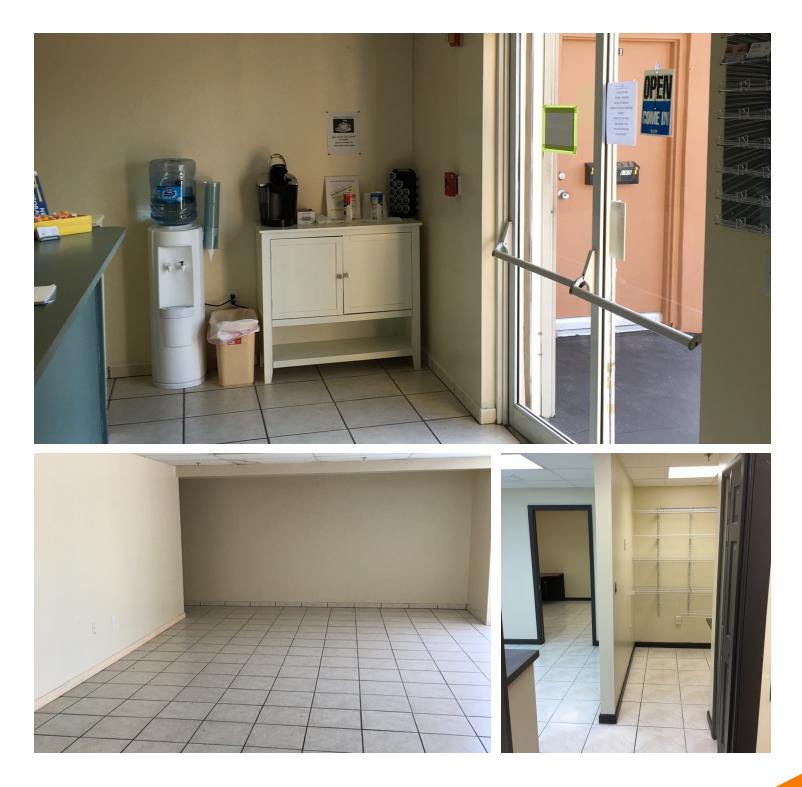

#### **PROPERTY DESCRIPTION**

SVN South Commercial Real Estate Advisors is pleased to present for immediate lease a 1,500 SF office space in the heart of the high-density residential and commercial Fontainebleau section of Miami-Dade County just west of the Palmetto Expressway / SF 826. The space is located in the front of Lighthouse Self Storage, one of the area's primary storage rental facilities.