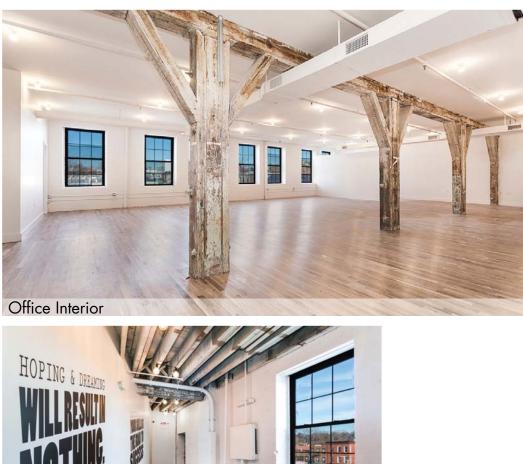

### **Comments**

- Renovated loft offices with new windows, white oak hardwood floors, split system HVAC units, elevators, lobby and hallways.
- Shared roof deck On-site gym
- Landlord will provide NBI to qualified tenants
- 4 blocks from D N R subways and 1 block to Industry City and Sunset Park waterfront
- Tenants relocating from Manhattan are eligible for a tax credit up to \$3,000 per employee per year for 12 years
- On-site parking can be made available