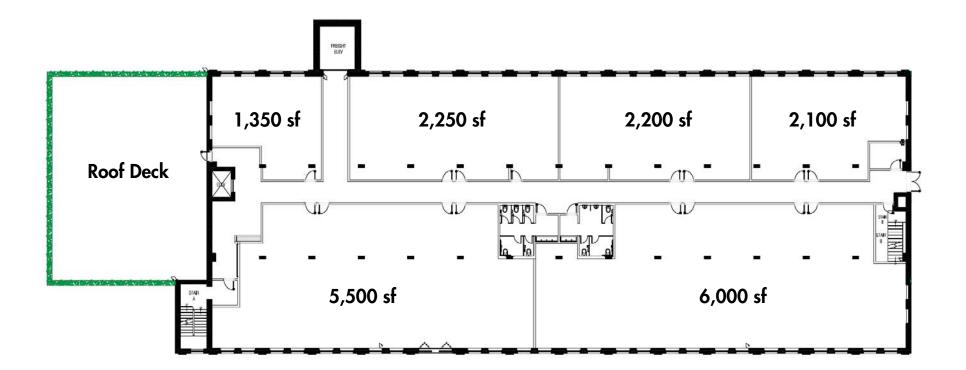

# **Office Space Availabilities**

| <b>Unit Number</b><br>Retail/Cafe                                                          | Approximate Size                       |
|--------------------------------------------------------------------------------------------|----------------------------------------|
| Entire 2nd FL<br>- Available with semi p<br>entrance and signage<br>- Divisions from 1,350 | 22,000 sf<br>private ground floor<br>e |
| Entire 4th Fl                                                                              | 22,000 sf                              |
| Entire 5th Fl 22,000 sf<br>- Occupancy May 2019<br>- Ceiling heights range from 14.5'-18'  |                                        |
| Possession<br>Rent                                                                         | Immediate<br>Upon Request              |