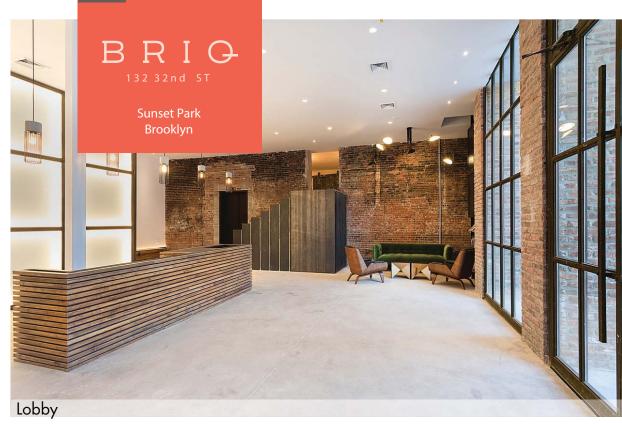

# **Office Space Availabilities**

| <b>Unit Number</b><br>Retail/Cafe                                                          | Approximate Size                       |
|--------------------------------------------------------------------------------------------|----------------------------------------|
| Entire 2nd FL<br>- Available with semi p<br>entrance and signage<br>- Divisions from 1,350 | 22,000 sf<br>private ground floor<br>e |
| Entire 4th Fl                                                                              | 22,000 sf                              |
| Entire 5th Fl 22,000 sf<br>- Occupancy May 2019<br>- Ceiling heights range from 14.5'-18'  |                                        |
| Possession<br>Rent