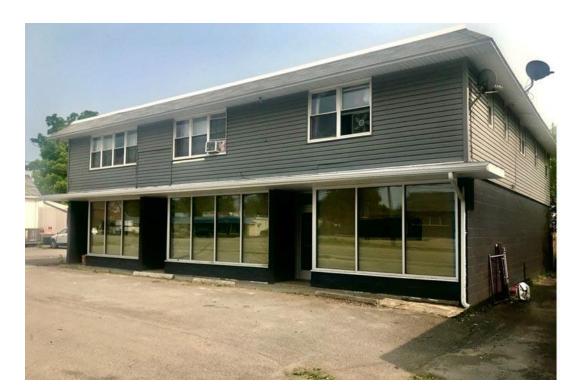

# FOR LEASE 3569 Walden Avenue

Lancaster, New York

### 2,416 SF RETAIL / OFFICE FOR LEASE

| BUILDING FEATURES   |                              |
|---------------------|------------------------------|
| Total Building Size | 5,772 <u>+</u> Sq. Ft.       |
| Total Available     | 741 – 2,416 <u>+</u> Sq. Ft. |
| Lot Size            | 0.50 <u>+</u> Acres          |
| Zoning              | C1-R2                        |

### **Property Highlights**

- Recently renovated mixeduse property available for lease
- First floor retail / office space
- · Abundant parking on-site
- Rare opportunity in a tight retail market
- Excellent opportunity for boutique retail

#### **RECENTLY RENOVATED MIXED-USE PROPERTY**