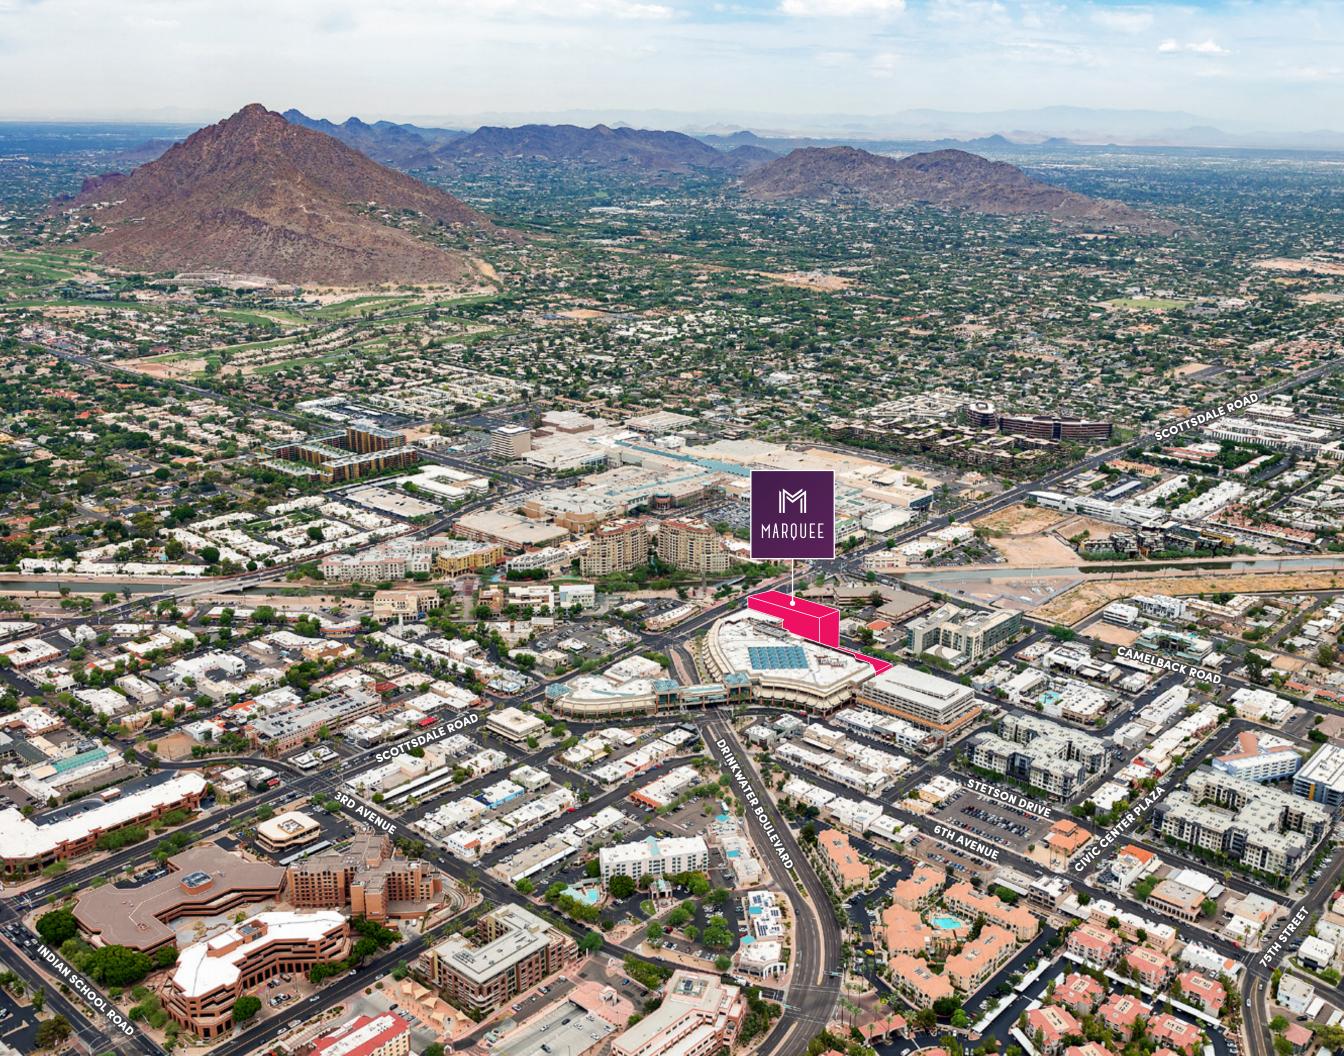

## TYPICAL FLOOR PLAN

- Located in the heart of Scottsdale's Entertainment District, 20 minutes from Phoenix Sky Harbor Airport
- Strong access to young, educated talent who desire Downtown's work-live-play accessibility
- Surrounded by leading tech tenants such as Yelp, Indeed, & Square
- Less than one hour in air travel from Los Angeles & two hours from San Francisco
- Immediate access to exciting retail, entertainment, hospitality & new residential amenities
- Downtown Scottsdale's only creative office offering allowing for strong recruiting & retainment potential