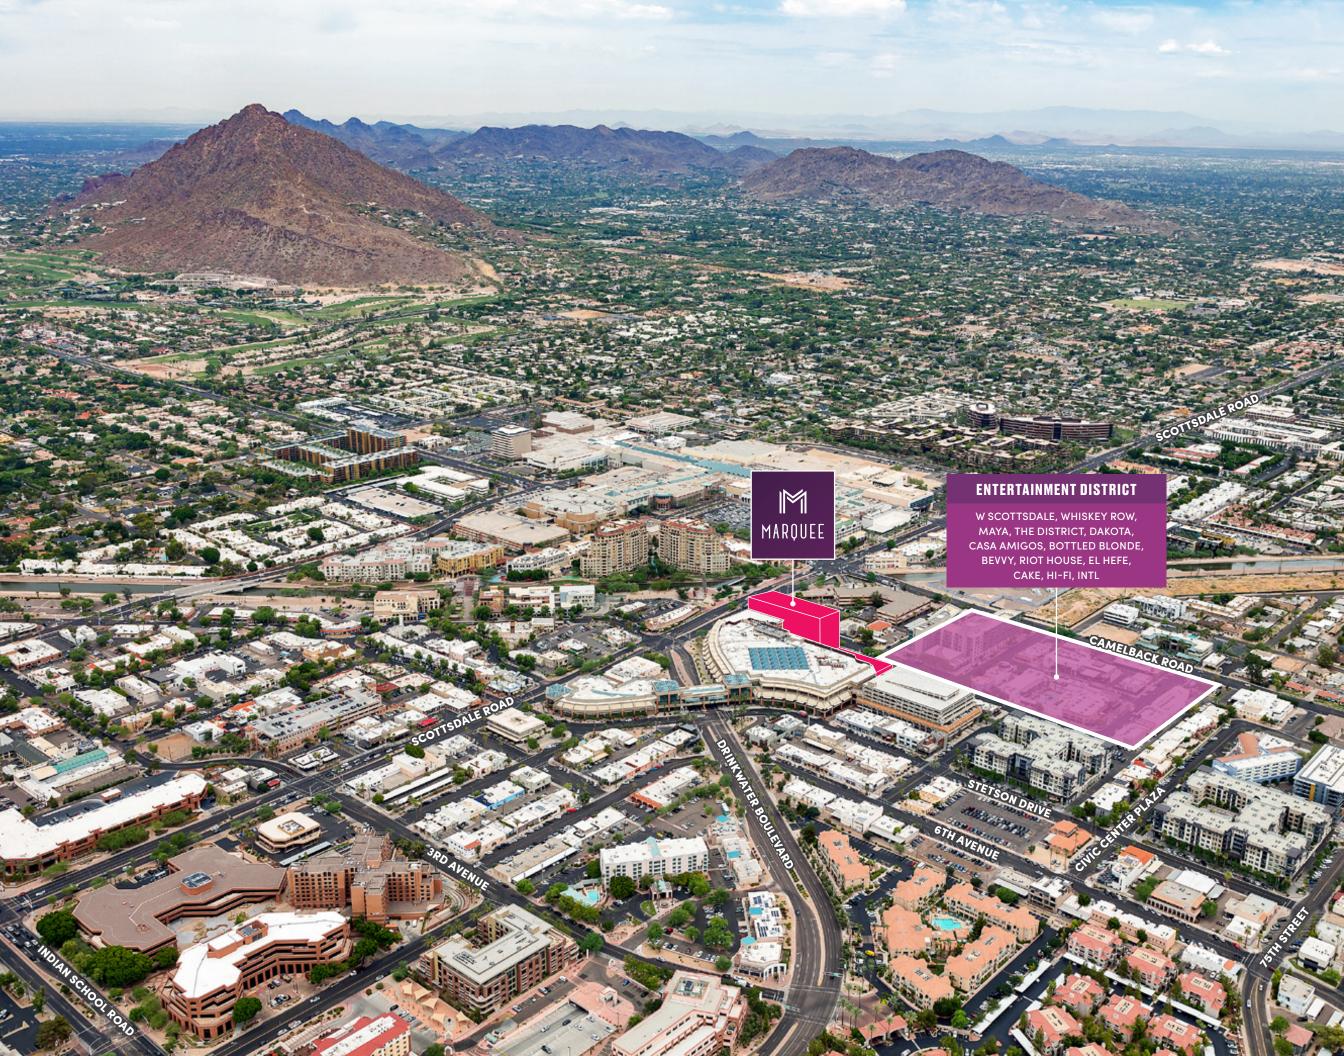

## TYPICAL FLOOR PLAN

- Located in the heart of Scottsdale's Entertainment District, 20 minutes from Phoenix Sky Harbor Airport
- Strong access to young, educated talent who desire Downtown's work-live-play accessibility
- Surrounded by leading tech tenants such as Yelp, Indeed, & Square
- Less than one hour in air travel from Los Angeles & two hours from San Francisco
- Immediate access to exciting retail, entertainment, hospitality & new residential amenities
- Downtown Scottsdale's only creative office offering allowing for strong recruiting & retainment potential