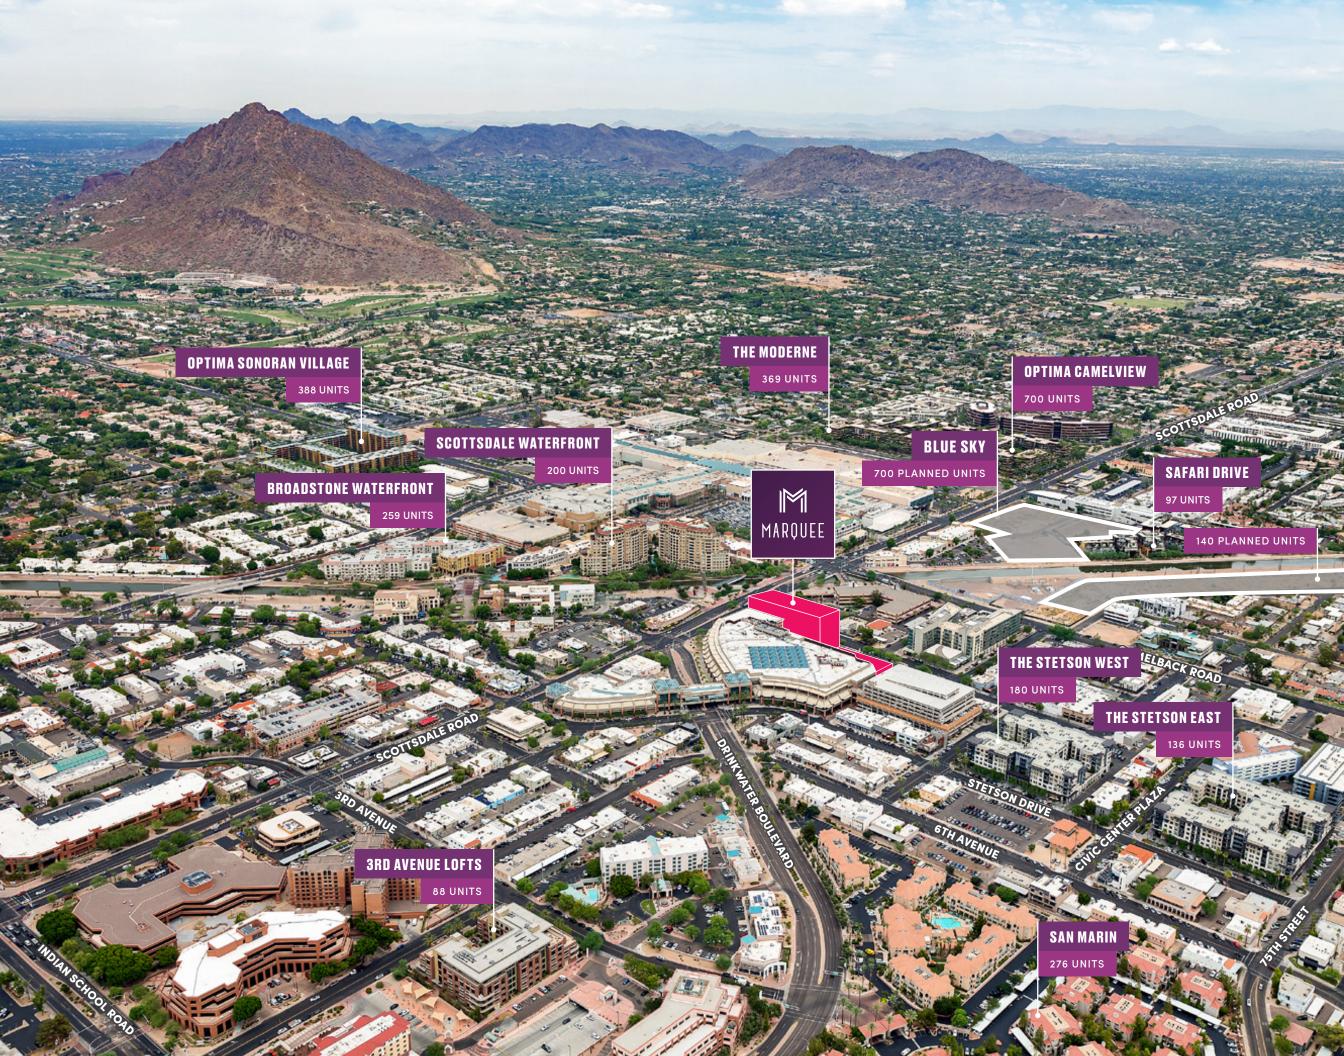

## URBAN RESIDENTIAL

OVER 2,400 EXISTING UNITS AND OVER 800 NEW UNITS UNDER CONSTRUCTION

## HOTELS

OVER 2,500 HOTEL ROOMS WITHIN WALKING DISTANCE

**OVER 50 RESTAURANTS WITHIN WALKING DISTANCE** 

- Chipotle Sprinkles Yogurtland
- Z'tejas Ocean 44 Tocaya Organica Fired Pie **Shake Shack** Starbucks Yard House Pita Jungle Five Guys Johnny Rockets
- Panda Express Subway Thirsty Lion Gastropub **Pokitrition** Farmhouse\* Nobu\* SunLife Organics\*
- **Culinary Dropout Press Coffee** P.F. Chang's Sauce Pizza & Wine Olive & Ivy

## NIGHTLIFE

**OVER 40 BARS AND NIGHTLIFE VENUES WITHIN WALKING DISTANCE** 