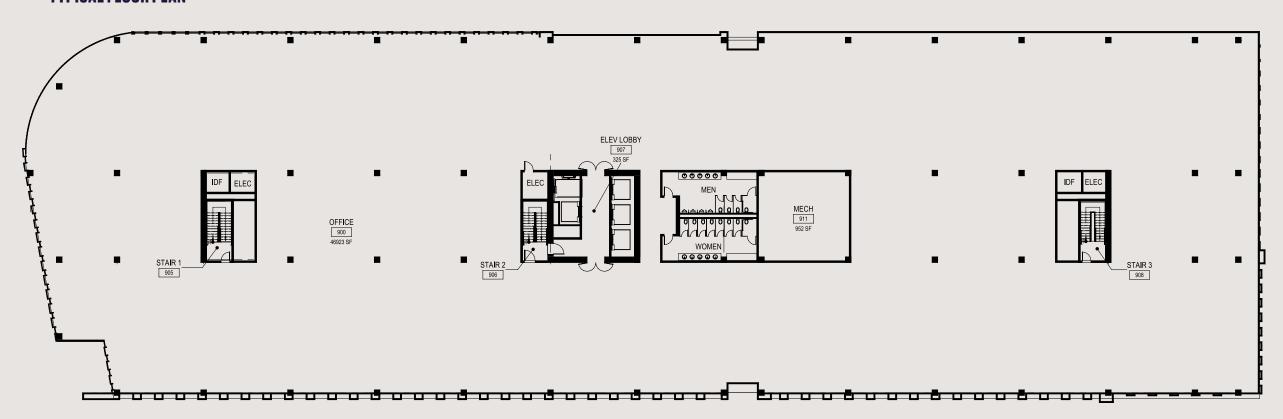

## TYPICAL FLOOR PLAN

- Located in the heart of Scottsdale's Entertainment District, 20 minutes from Phoenix Sky Harbor Airport
- Strong access to young, educated talent who desire Downtown's work-live-play accessibility
- Surrounded by leading tech tenants such as Yelp, Indeed, & Square
- Less than one hour in air travel from Los Angeles & two hours from San Francisco
- Immediate access to exciting retail, entertainment, hospitality & new residential amenities
- Downtown Scottsdale's only creative office offering allowing for strong recruiting & retainment potential