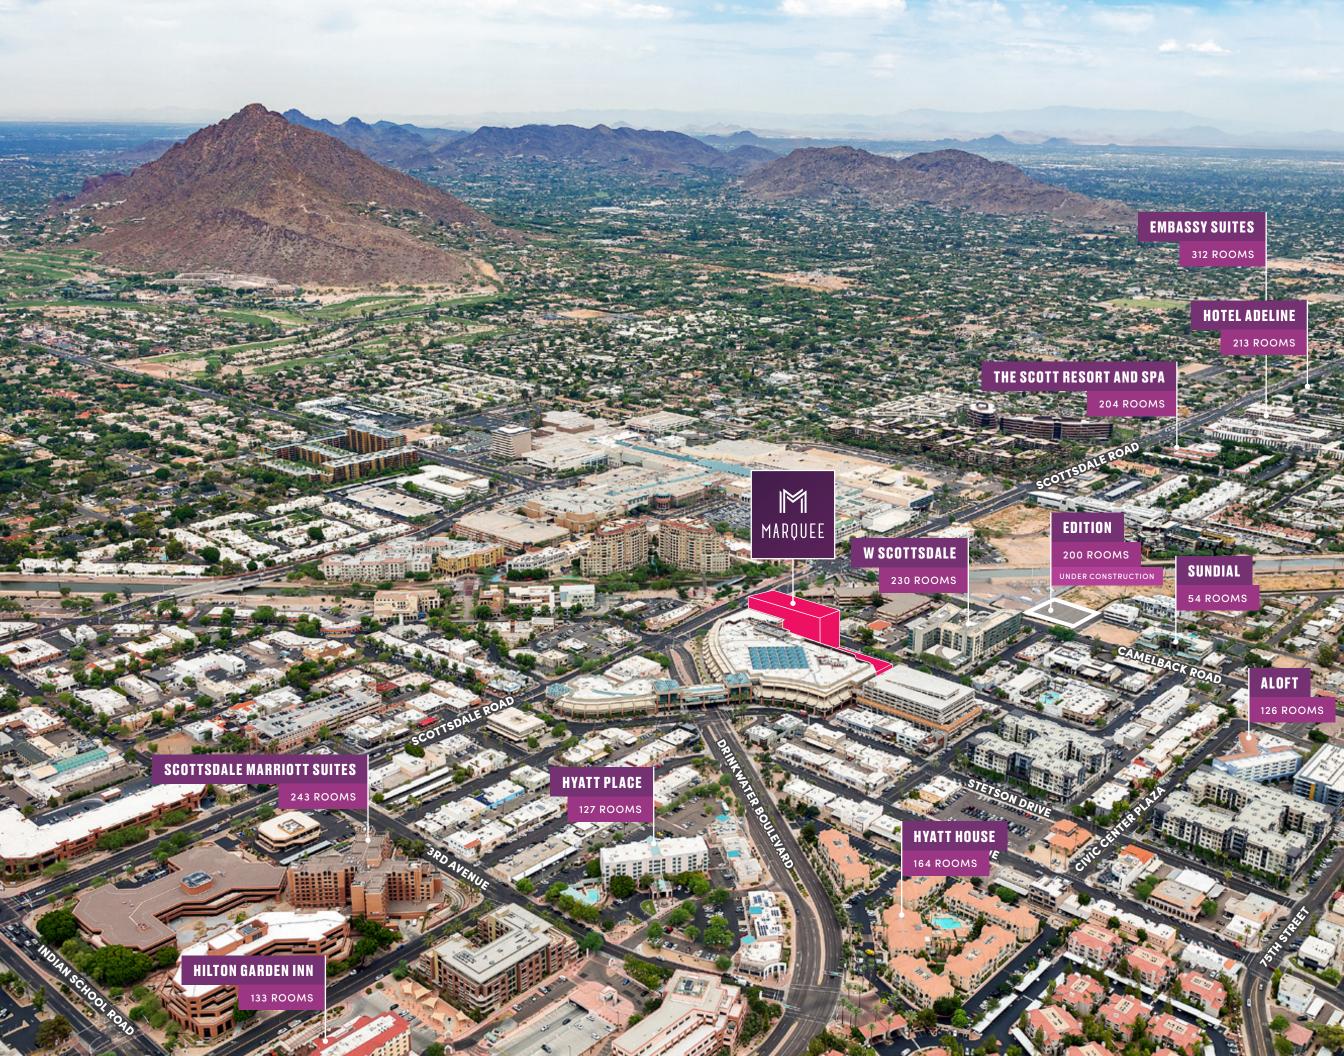

## URBAN RESIDENTIAL

OVER 2,400 EXISTING UNITS AND OVER 800 NEW UNITS UNDER CONSTRUCTION

## HOTELS

OVER 2,500 HOTEL ROOMS WITHIN WALKING DISTANCE

**OVER 50 RESTAURANTS WITHIN WALKING DISTANCE** 

- Chipotle Sprinkles Yogurtland
- Z'tejas Ocean 44 Tocaya Organica Fired Pie **Shake Shack** Starbucks Yard House Pita Jungle Five Guys Johnny Rockets
- Panda Express Subway Thirsty Lion Gastropub **Pokitrition** Farmhouse\* Nobu\* SunLife Organics\*
- **Culinary Dropout Press Coffee** P.F. Chang's Sauce Pizza & Wine Olive & Ivy

## NIGHTLIFE

**OVER 40 BARS AND NIGHTLIFE VENUES WITHIN WALKING DISTANCE** 