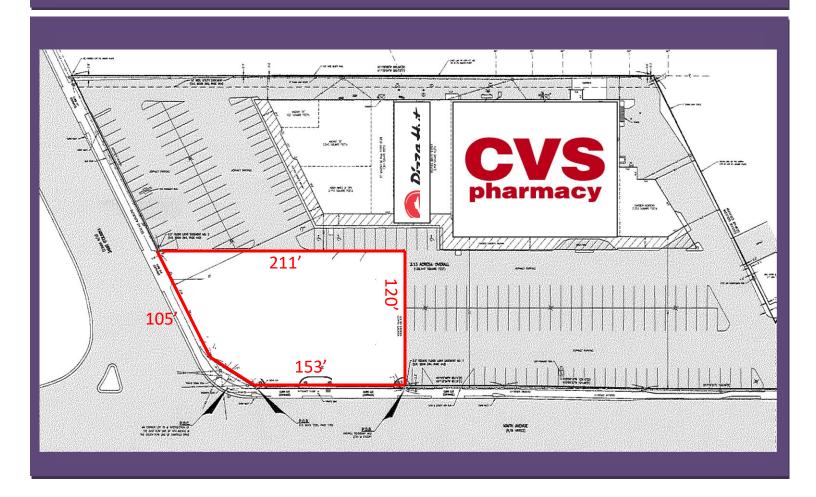

## 21,625 SF Corner Lot in Prime Location 3838 N. 9<sup>th</sup> Avenue Pensacola, FL 32503

Located in Southeast Pensacola just a few blocks from I-10. Highly visible corner lot at the intersection of N. 9<sup>th</sup> Avenue and Fairfield Drive. Adjacent shopping center anchored by CVS Pharmacy and Pizza Hut. This site is available for long-term ground lease or build to suit.

**Zoning is C-1 (Neighborhood Commercial District).** 

Population: 52,246 (3 miles) Traffic Count: 19,000 per day Brian Faust 504.586.2007 bfaust@pmgleasing.com

PMG Leasing, LLC

www.pmgleasing.com

1055 St. Charles Ave. Ste. 701 New Orleans, LA 70130