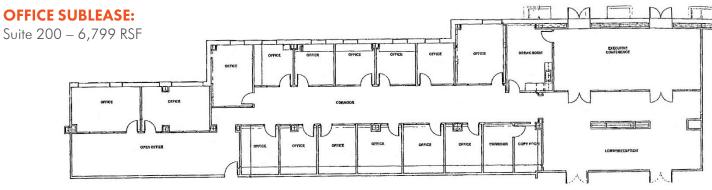

## **PROPERTY FEATURES**

- Suite 200 6,799 RSF
- Rare sublease opportunity in rapidly transforming Downtown Kannapolis
- Prominent North Carolina Research Campus offers a park-like setting and luxurious facilities
- Functional layout includes private offices, a large conference room, and expansive outdoor balcony, break area and cubicles
- Furniture within the premises is negotiable
- Free onsite covered parking garage
- Sublease term through September 30, 2021
- Rental rate negotiable