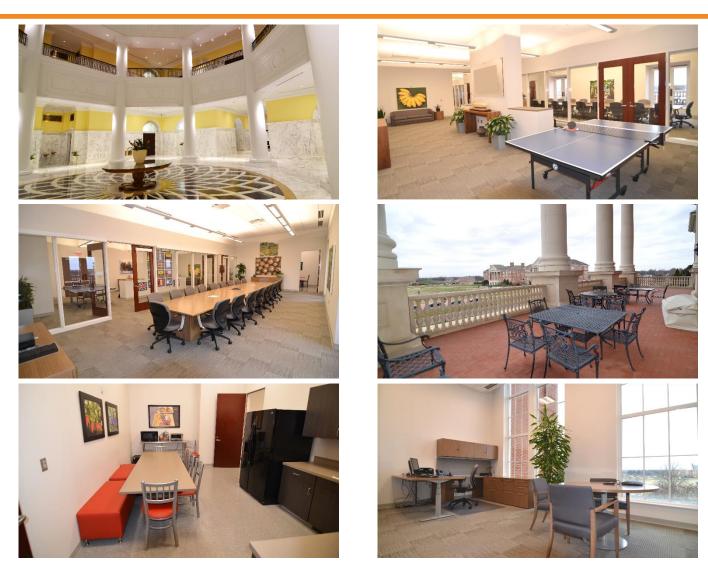

## **PROPERTY FEATURES**

- Suite 200 6,799 RSF
- Rare sublease opportunity in rapidly transforming Downtown Kannapolis
- Prominent North Carolina Research Campus offers a park-like setting and luxurious facilities
- Functional layout includes private offices, a large conference room, and expansive outdoor balcony, break area and cubicles
- Furniture within the premises is negotiable
- Free onsite covered parking garage
- Sublease term through September 30, 2021
- Rental rate negotiable