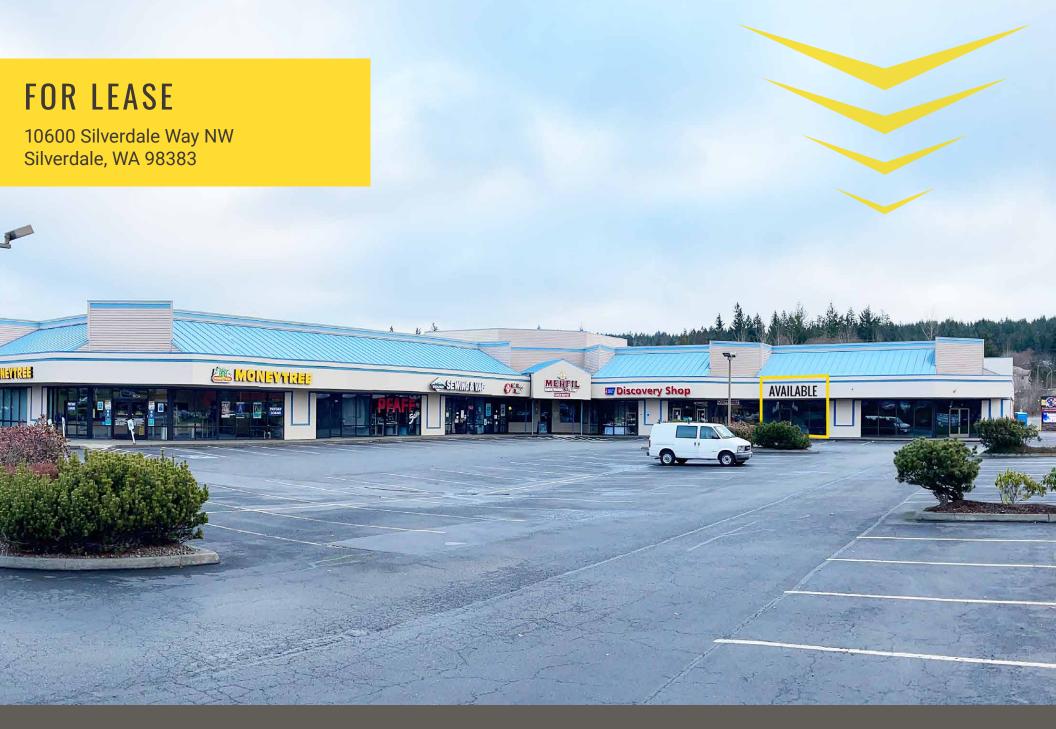

SILVERDALE SQUARE

Lisa Tallman | Jamie Firth

**SILVERDALE SQUARE** is located in the heart of Silverdale. Situated across the street from the Silverdale Mall, Silverdale Square has excellent visibility from the intersection of Silverdale Way and Myhre Road.

## 10600 SILVERDALE WAY NW:

1,975 +/- SF \$24.00 PSF PLUS NNN

- Only one space remaining!
- Site is located on the major lighted intersection of Silverdale Way NW and NW Myhre Road
- Excellent visibility from Silverdale Way
- · Located across from Kitsap Mall
- Monument signage available
- Estimated NNN's are \$5.81 PSF