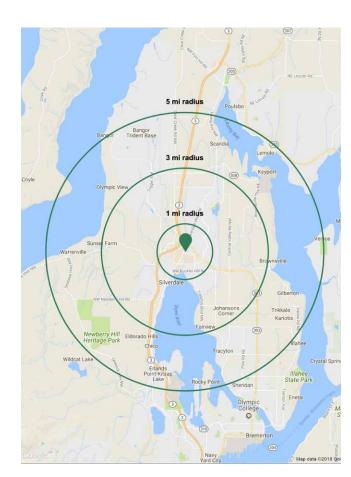

|              |            | \$                |                    |
|--------------|------------|-------------------|--------------------|
| Regis - 2022 | Population | Average HH Income | Daytime Population |
| Mile 1       | 6,886      | \$109,502         | 11,894             |
| Mile 3       | 39,420     | \$112,330         | 29,662             |
| Mile 5       | 75,748     | \$108,116         | 49,947             |