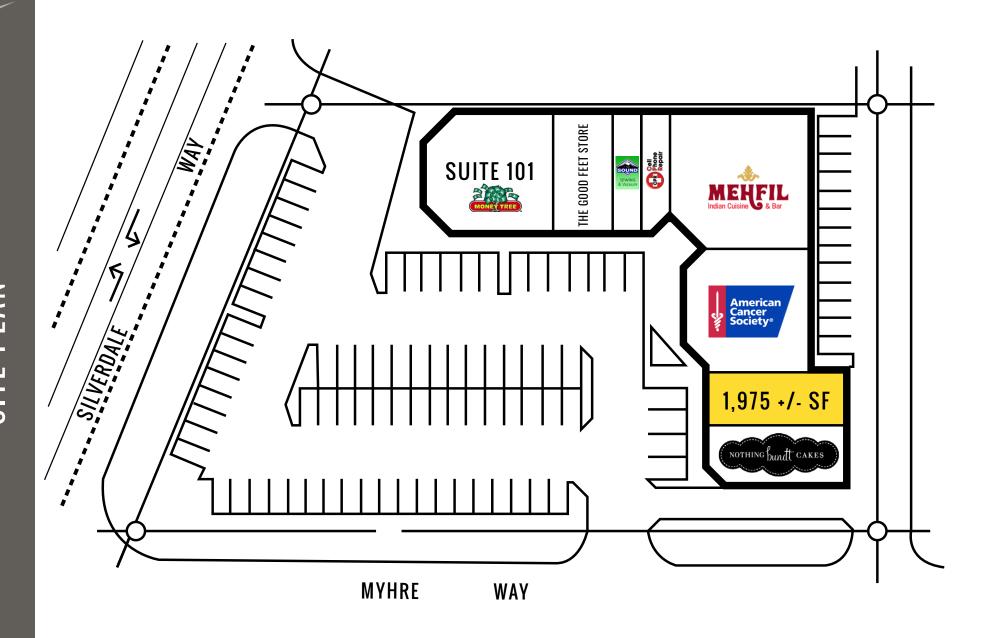

SILVERDALE SQUARE

Lisa Tallman | Jamie Firth

**SILVERDALE SQUARE** is located in the heart of Silverdale. Situated across the street from the Silverdale Mall, Silverdale Square has excellent visibility from the intersection of Silverdale Way and Myhre Road.

## 10600 SILVERDALE WAY NW:

1,975 +/- SF \$24.00 PSF PLUS NNN

- Only one space remaining!
- Site is located on the major lighted intersection of Silverdale Way NW and NW Myhre Road
- Excellent visibility from Silverdale Way
- · Located across from Kitsap Mall
- Monument signage available
- Estimated NNN's are \$5.81 PSF

## **TENANTS**

Located in the Silverdale Retail Core

14,600 CPD Silverdale Way

5,200 CPD Myhre Road

**SILVERDALE, WA** is centrally located on the Kitsap Peninsula, offering excellent views of the Dyes Inlet, scenic trails and award-winning breweries. Silverdale is one of the largest retail shopping complexes outside of Seattle-Tacoma, as well as fantastic small shops, cafes and restaurants to satisfy your taste buds. Silverdale is a great place to start your Peninsula adventure.