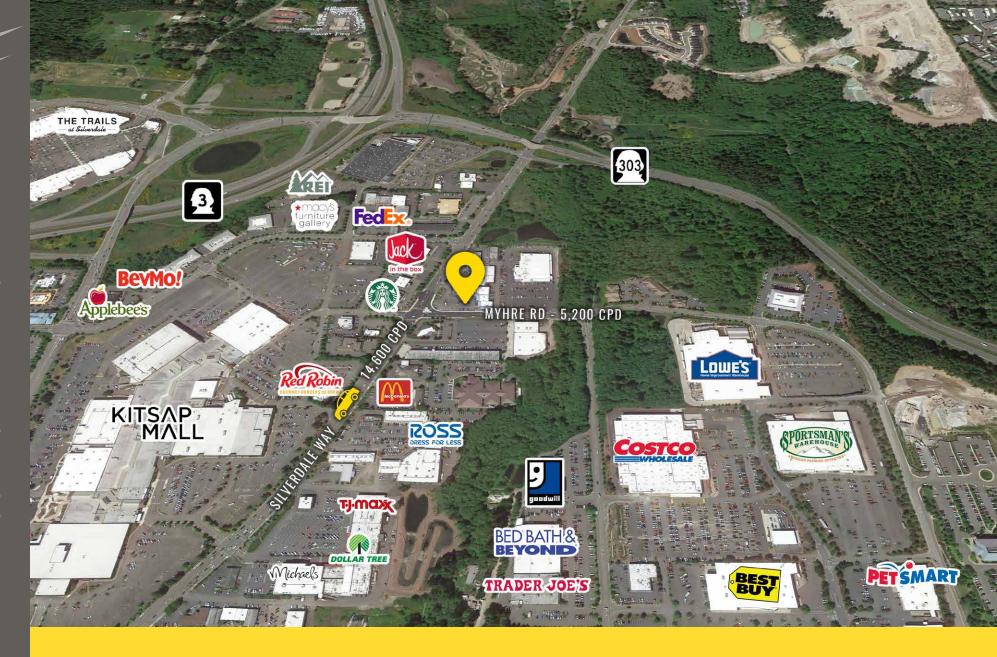

## **TENANTS**

Located in the Silverdale Retail Core

14,600 CPD Silverdale Way

5,200 CPD Myhre Road

**SILVERDALE, WA** is centrally located on the Kitsap Peninsula, offering excellent views of the Dyes Inlet, scenic trails and award-winning breweries. Silverdale is one of the largest retail shopping complexes outside of Seattle-Tacoma, as well as fantastic small shops, cafes and restaurants to satisfy your taste buds. Silverdale is a great place to start your Peninsula adventure.