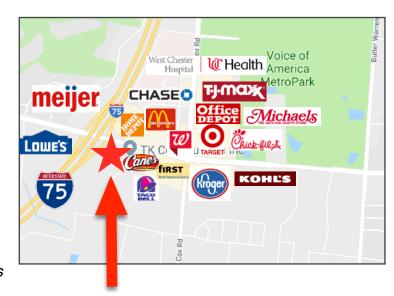

#### **Property Highlights**

- 1,620 SF and 2,306 SF office finish
- · Minutes to I-75 at Tylersville exit
- Highly developed retail area and densely populated
- · Ample & convenient parking
- · Private suite entries
- · Elevator for 2nd floor access
- No earnings tax
- Asking rates: \$12.00 MG (tenant pays all utilities)
- TIA available for qualified term and tenants (may also be purchased call agent for details)