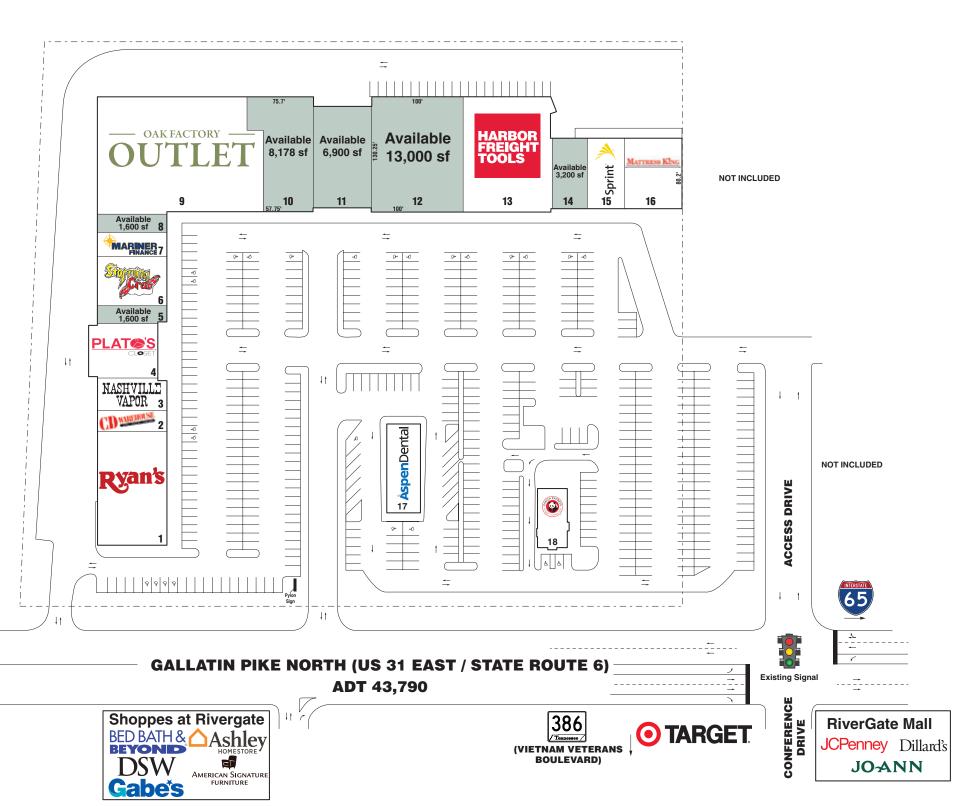

### Nashville, Tennessee 37115

|     | Suite | Tenant               |                    | Sq. Ft.   |
|-----|-------|----------------------|--------------------|-----------|
| 1.  | 2151  | Ryan's Buffet        |                    | 10,161 sf |
| 2.  | 2143  | CD Warehouse         | (23.5' x 80')      | 1,880 sf  |
| 3.  | 2139  | Nashville Vapor      |                    | 2,805 sf  |
| 4.  | 2135  | Plato's Closet       |                    | 4,800 sf  |
| 5.  | 2129  | Available            | (20' x 80')        | 1,600 sf  |
| 6.  | 2127  | Storming Crab        |                    | 4,800 sf  |
| 7.  | 2121  | Mariner Finance      |                    | 1,600 sf  |
| 8.  | 2119  | Available            | (20' x 80')        | 1,600 sf  |
| 9.  | 2117  | Oak Factory Outlet   |                    | 23,500 sf |
| 10. | 2117A | Available            | (57.75' x 130.25') | 8,178 sf  |
| 11. | 2115  | Available            | (60' x 115')       | 6,900 sf  |
| 12. | 2113C | Available            | (100' x 130.25')   | 13,000 sf |
| 13. | 2113B | Harbor Freight Tools |                    | 13,043 sf |
| 14. | 2111  | Available            | (40' x 80')        | 3,200 sf  |
| 15. | 2109  | Sprint PCS           |                    | 4,850 sf  |
| 16. | 2105  | Mattress King        |                    | 3,470 sf  |
| 17. | 2153  | Aspen Dental         |                    | 4,000 sf  |
| 18. | 2155  | Panda Express        |                    | 2,448 sf  |