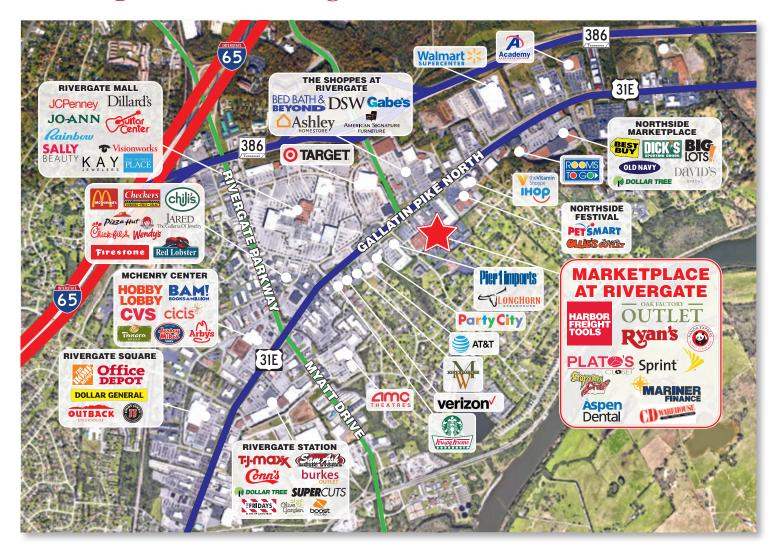

## Marketplace at Rivergate

**Location:** 

Marketplace at Rivergate is located in Davidson County at 2125 Gallatin Pike (U.S. 31 E) & Conference Drive in Nashville, Tennessee 37115.

**Type:** Community Center

**GLA:** 111,835 sf

Parking: 426 spaces

**Traffic:** Two way average daily traffic 43,790 cars per day

Major Tenants: Harbor Freight Tools
Oak Factory Outlet
Ryans Buffet

• Across from RiverGate Mall

- Across from Rivergate Mail (Dillard's, JC Penney, JOANN Fabrics)
- Adjacent to Petsmart
- Across from TargetNewly Renovated Façade

# Marketplace at Rivergate

Gallatin Pike and Conference Drive