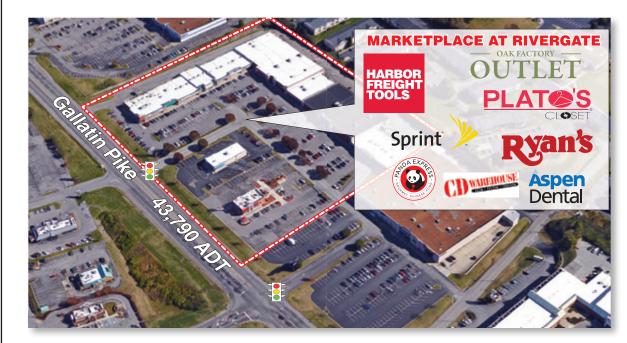

## Marketplace at Rivergate

**Location:** 

Marketplace at Rivergate is located in Davidson County at 2125 Gallatin Pike (U.S. 31 E) & Conference Drive in Nashville, Tennessee 37115.

**Type:** Community Center

**GLA:** 111,835 sf

Parking: 426 spaces

**Traffic:** Two way average daily traffic 43,790 cars per day

Major Tenants: Harbor Freight Tools
Oak Factory Outlet
Ryans Buffet

• Across from RiverGate Mall

- Across from Rivergate Mail (Dillard's, JC Penney, JOANN Fabrics)
- Adjacent to Petsmart
- Across from TargetNewly Renovated Façade

# Marketplace at Rivergate

Gallatin Pike and Conference Drive