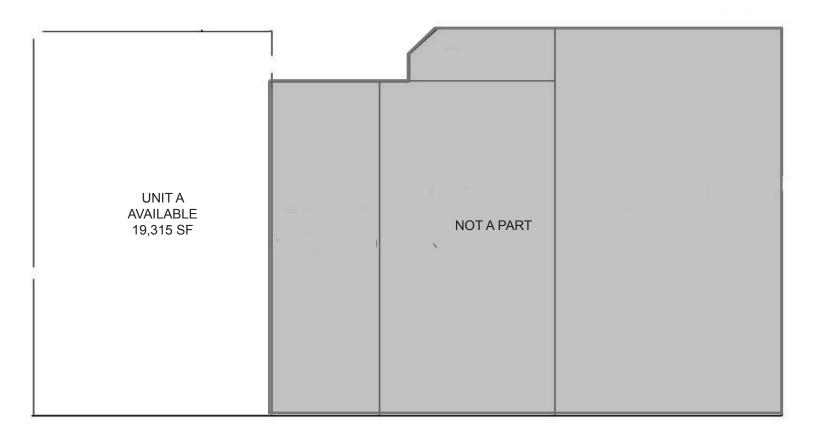

## LEE & +19,315 SF AVAILABLE FOR LEASE

**MULTI-TENANT INDUSTRIAL BUILDING** 

## 191 GRANITE STREET, UNIT A | CORONA, CA 92879

- Part of a Larger 50,143 SF Multi-Tenant Building
- ±2,000 SF Office Space
- 22' Warehouse Clearance
- 400 Amps; 277/480 Volts of Power (Verify Power)
- 2:1 Parking Ratio
- 2 Grade Level Doors
- 1 Dock High Door
- M-1 Zoning (Light Industrial)
- Shared Yard Area
- Retail Amenities Nearby
- CAM Fees Approximately \$0.03/SF