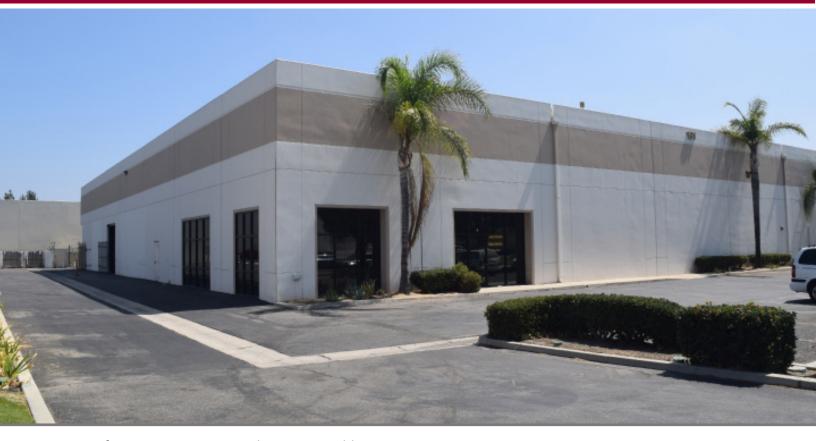

## LEE & +19,315 SF AVAILABLE FOR LEASE

**MULTI-TENANT INDUSTRIAL BUILDING** 

## 191 GRANITE STREET, UNIT A | CORONA, CA 92879

- Part of a Larger 50,143 SF Multi-Tenant Building
- ±2,000 SF Office Space
- 22' Warehouse Clearance
- 400 Amps; 277/480 Volts of Power (Verify Power)
- 2:1 Parking Ratio
- 2 Grade Level Doors
- 1 Dock High Door
- M-1 Zoning (Light Industrial)
- Shared Yard Area
- Retail Amenities Nearby
- CAM Fees Approximately \$0.03/SF