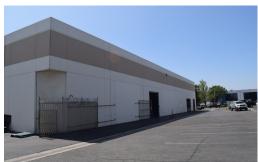

## 191 GRANITE STREET, UNIT A | CORONA, CA 92879

- Part of a Larger 50,143 SF Multi-Tenant Building
- ±2,000 SF Office Space
- 22' Warehouse Clearance
- 400 Amps; 277/480 Volts of Power (Verify Power)
- 2:1 Parking Ratio
- 2 Grade Level Doors
- 1 Dock High Door
- M-1 Zoning (Light Industrial)
- Shared Yard Area
- Retail Amenities Nearby
- CAM Fees Approximately \$0.03/SF