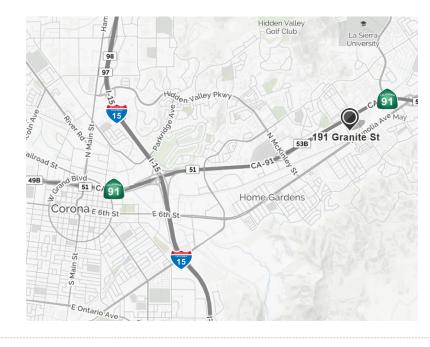

## 191 GRANITE STREET, UNIT A | CORONA, CA 92879

- Part of a Larger 50,143 SF Multi-Tenant Building
- ±2,000 SF Office Space
- 22' Warehouse Clearance
- 400 Amps; 277/480 Volts of Power (Verify Power)
- 2:1 Parking Ratio
- 2 Grade Level Doors
- 1 Dock High Door
- M-1 Zoning (Light Industrial)
- Shared Yard Area
- Retail Amenities Nearby
- CAM Fees Approximately \$0.03/SF

## 191 GRANITE STREET, UNIT A | CORONA, CA 92879

Associate 951.276.3634 jnull@lee-associates.com License ID# 01899025 Vice President 951.276.3615 mrossman@lee-associates.com License ID# 01794680 Senior Vice President 951.276.3616 Inull@lee-associates.com License ID# 00822133