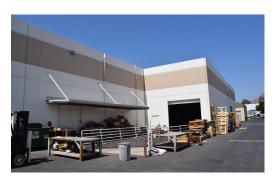

## LEE & +19,315 SF AVAILABLE FOR LEASE

**MULTI-TENANT INDUSTRIAL BUILDING** 

## 191 GRANITE STREET, UNIT A | CORONA, CA 92879

- Part of a Larger 50,143 SF Multi-Tenant Building
- ±2,000 SF Office Space
- 22' Warehouse Clearance
- 400 Amps; 277/480 Volts of Power (Verify Power)
- 2:1 Parking Ratio
- 2 Grade Level Doors
- 1 Dock High Door
- M-1 Zoning (Light Industrial)
- Shared Yard Area
- Retail Amenities Nearby
- CAM Fees Approximately \$0.03/SF