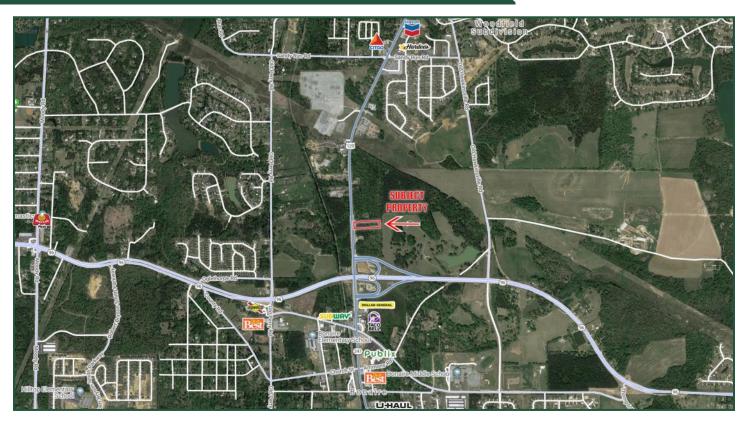

### **3.44 ACRES**

Highway 247 Bonaire, Georgia 31005

**LOT SIZE:** 3.44 ACRES

**ZONING:** C-2

**TRAFFIC:** 18,600 vehicles per day Hwy 247

**LOCATION:** 205' of road frontage on Hwy 247 just North of the new Hwy 96 by-pass.

NOTES: Level topography. This is a rapidly growing area of Houston County. The

new Publix at Merganser Commons is just South of the property.

## **3.44 ACRES**

Highway 247 Bonaire, Georgia 31005