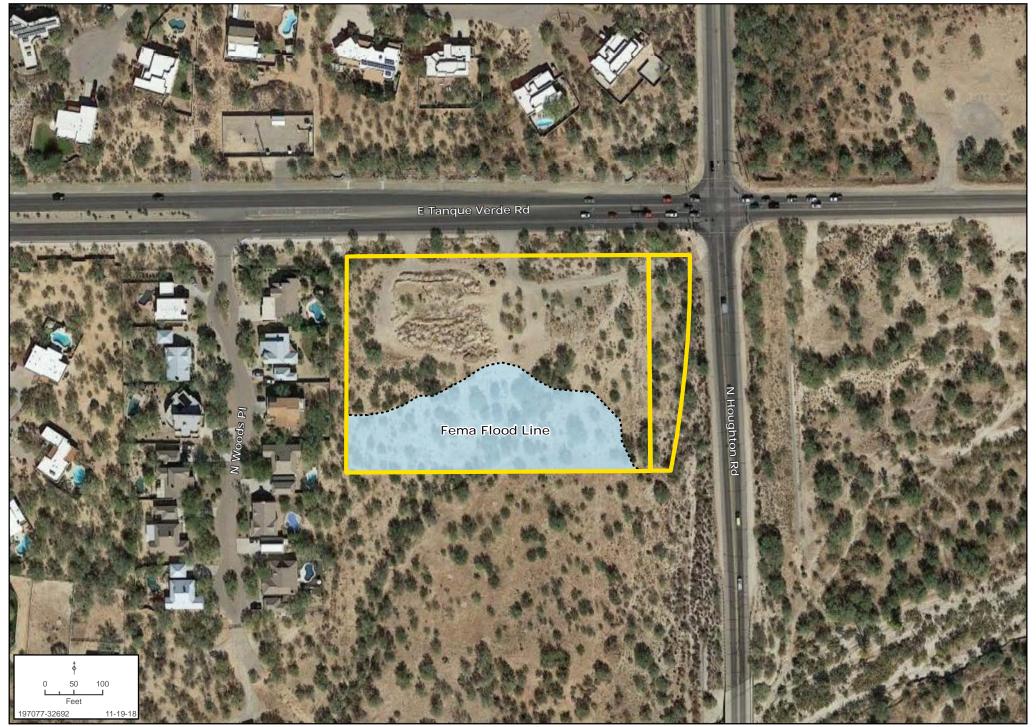

by Safeway. Other major tenants at this intersection are CVS, Walgreen's, Wells Fargo Bank, Bank of America, Kirk Bear Canyon Library and a Shell gas and convenience store. With over 20,000 residents within the Tanque Verde area this location is an idea site for multiple uses.

### **PROPERTY ALTA**

Click Here to View ALTA Survey



**Will White** | wwhite@landadvisors.com **John Carroll** | jcarroll@landadvisors.com 3561 East Sunrise Drive, Suite 207, Tucson, Arizona 85718 ph. 520.514.7454 | www.landadvisors.com



## **TANQUE VERDE HOUGHTON REGIONAL MAP**





# **TANQUE VERDE HOUGHTON SURROUNDING RETAIL MAP**





# TANQUE VERDE HOUGHTON SURROUNDING DEVELOPMENT MAP





# **TANQUE VERDE HOUGHTON PROPERTY DETAIL MAP**





# **TANQUE VERDE HOUGHTON PROPERTY DETAIL & FLOOD LINE MAP**