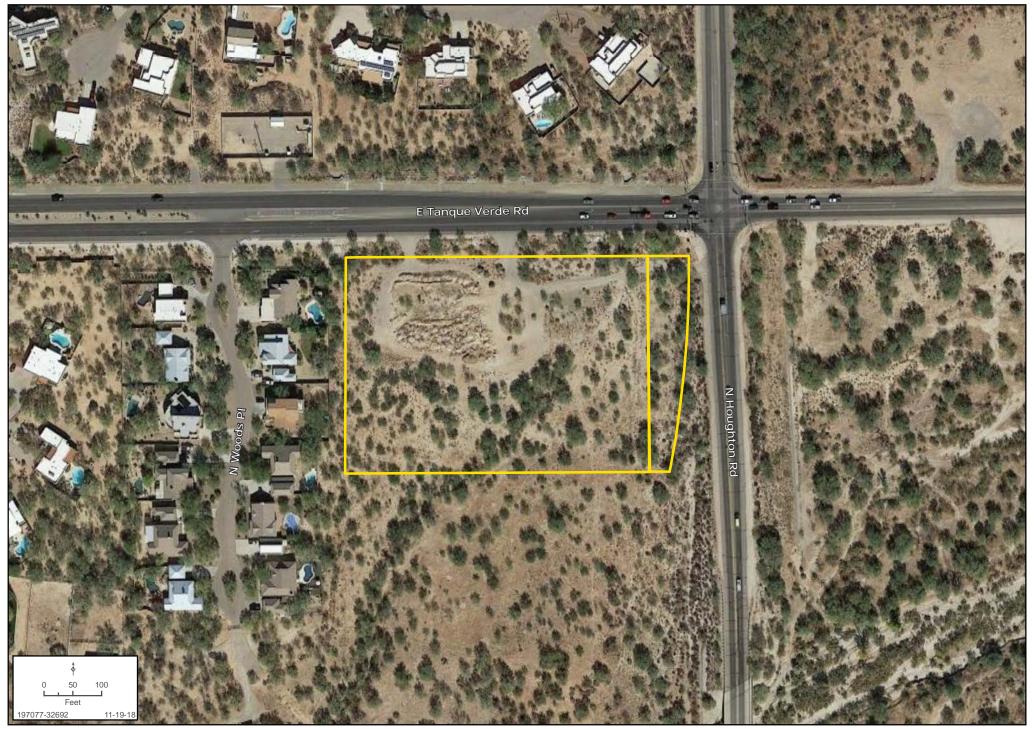

ersection is home to the Madera Village Shopping Center, anchored by Safeway. Other major tenants at this intersection are CVS, Walgreen's, Wells Fargo Bank, Bank of America, Kirk Bear Canyon Library and a Shell gas and convenience store. With over 20,000 residents within the Tanque Verde area this location is an idea site for multiple uses.

### **PROPERTY ALTA**

Click Here to View ALTA Survey



**Will White** | wwhite@landadvisors.com **John Carroll** | jcarroll@landadvisors.com 3561 East Sunrise Drive, Suite 207, Tucson, Arizona 85718 ph. 520.514.7454 | www.landadvisors.com



## **TANQUE VERDE HOUGHTON REGIONAL MAP**





# **TANQUE VERDE HOUGHTON SURROUNDING RETAIL MAP**





# TANQUE VERDE HOUGHTON SURROUNDING DEVELOPMENT MAP





# **TANQUE VERDE HOUGHTON PROPERTY DETAIL MAP**





# **TANQUE VERDE HOUGHTON PROPERTY DETAIL & FLOOD LINE MAP**