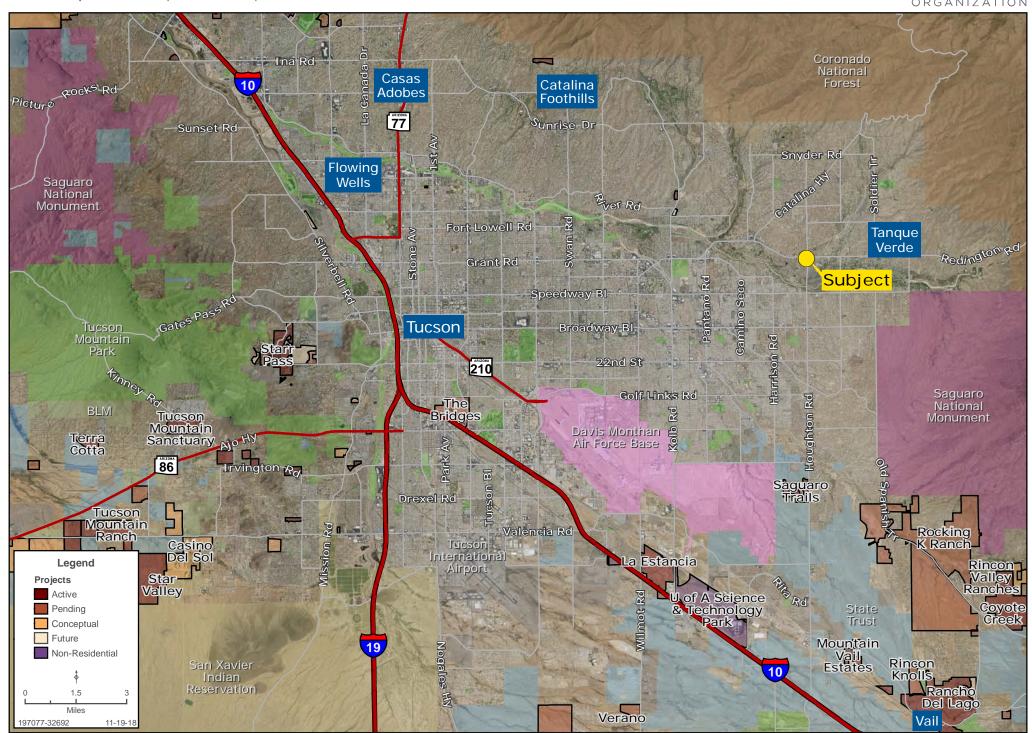

nty Waster

**PROPERTY OVERVIEW** The subject property is located approximately 1.5 miles east of the intersection of Tanque Verde Road and Catalina Highway. This intersection is home to the Madera Village Shopping Center, anchored by Safeway. Other major tenants at this intersection are CVS, Walgreen's, Wells Fargo Bank, Bank of America, Kirk Bear Canyon Library and a Shell gas and convenience store. With over 20,000 residents within the Tanque Verde area this location is an idea site for multiple uses.

### **PROPERTY ALTA**

Click Here to View ALTA Survey



**Will White** | wwhite@landadvisors.com **John Carroll** | jcarroll@landadvisors.com 3561 East Sunrise Drive, Suite 207, Tucson, Arizona 85718 ph. 520.514.7454 | www.landadvisors.com



## **TANQUE VERDE HOUGHTON REGIONAL MAP**





# **TANQUE VERDE HOUGHTON SURROUNDING RETAIL MAP**





# TANQUE VERDE HOUGHTON SURROUNDING DEVELOPMENT MAP





# **TANQUE VERDE HOUGHTON PROPERTY DETAIL MAP**





# **TANQUE VERDE HOUGHTON PROPERTY DETAIL & FLOOD LINE MAP**