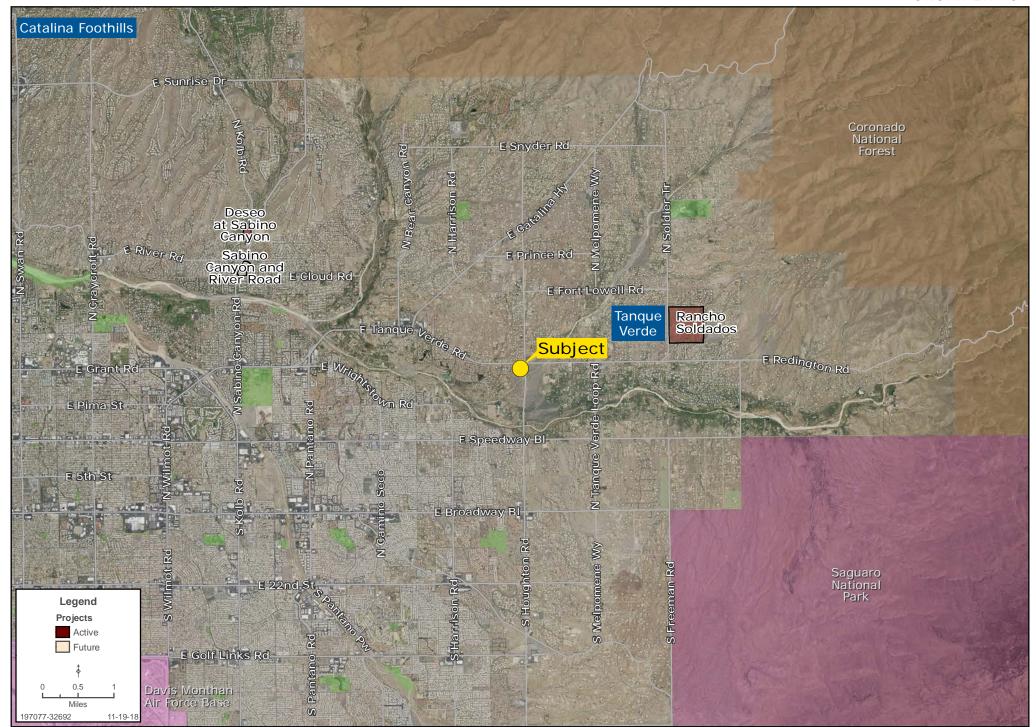

n of Tanque Verde Road and Catalina Highway. This intersection is home to the Madera Village Shopping Center, anchored by Safeway. Other major tenants at this intersection are CVS, Walgreen's, Wells Fargo Bank, Bank of America, Kirk Bear Canyon Library and a Shell gas and convenience store. With over 20,000 residents within the Tanque Verde area this location is an idea site for multiple uses.

### **PROPERTY ALTA**

Click Here to View ALTA Survey



**Will White** | wwhite@landadvisors.com **John Carroll** | jcarroll@landadvisors.com 3561 East Sunrise Drive, Suite 207, Tucson, Arizona 85718 ph. 520.514.7454 | www.landadvisors.com



## **TANQUE VERDE HOUGHTON REGIONAL MAP**





# **TANQUE VERDE HOUGHTON SURROUNDING RETAIL MAP**





# TANQUE VERDE HOUGHTON SURROUNDING DEVELOPMENT MAP





# **TANQUE VERDE HOUGHTON PROPERTY DETAIL MAP**





# **TANQUE VERDE HOUGHTON PROPERTY DETAIL & FLOOD LINE MAP**