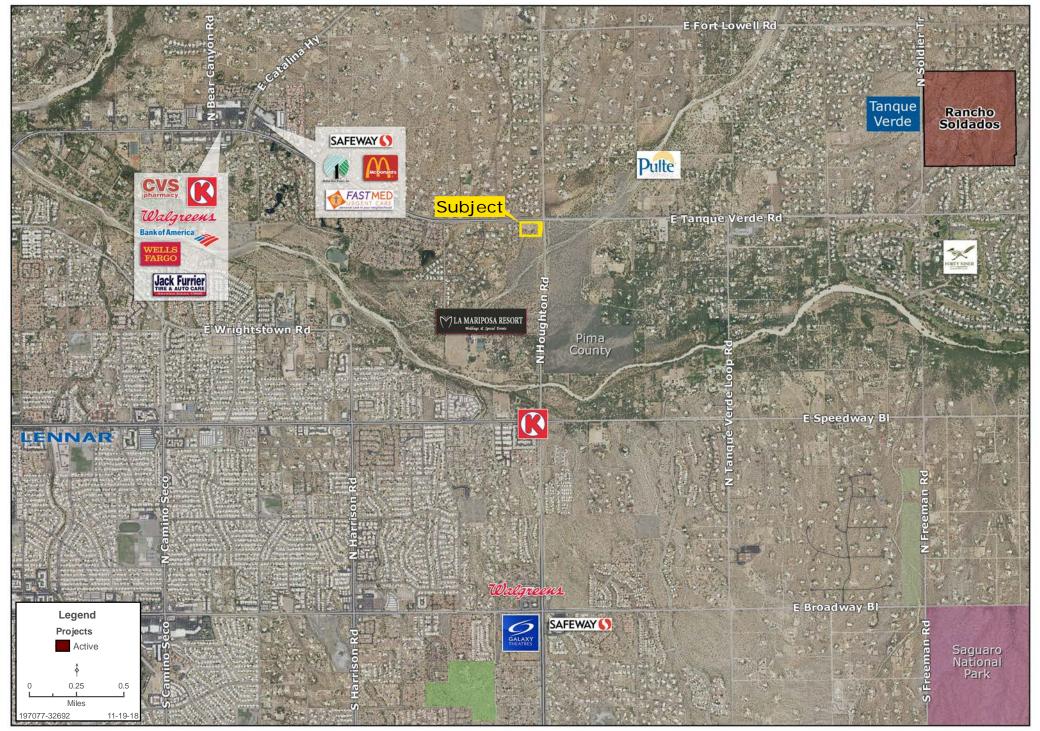

# **TANQUE VERDE HOUGHTON SURROUNDING RETAIL MAP**

## **SHOPPING & SERVICES**

Safeway, CVS, Walgreen's, Dollar Tree, Le Buzz Coffee, McDonald's, Ace Hardware, Jack Furrier Tire & Auto Center, and Pet Club are located within 2 miles.

#### UTILITIES

Tucson Electric Power Pima County Waster

**PROPERTY OVERVIEW** The subject property is located approximately 1.5 miles east of the intersection of Tanque Verde Road and Catalina Highway. This intersection is home to the Madera Village Shopping Center, anchored by Safeway. Other major tenants at this intersection are CVS, Walgreen's, Wells Fargo Bank, Bank of America, Kirk Bear Canyon Library and a Shell gas and convenience store. With over 20,000 residents within the Tanque Verde area this location is an idea site for multiple uses.