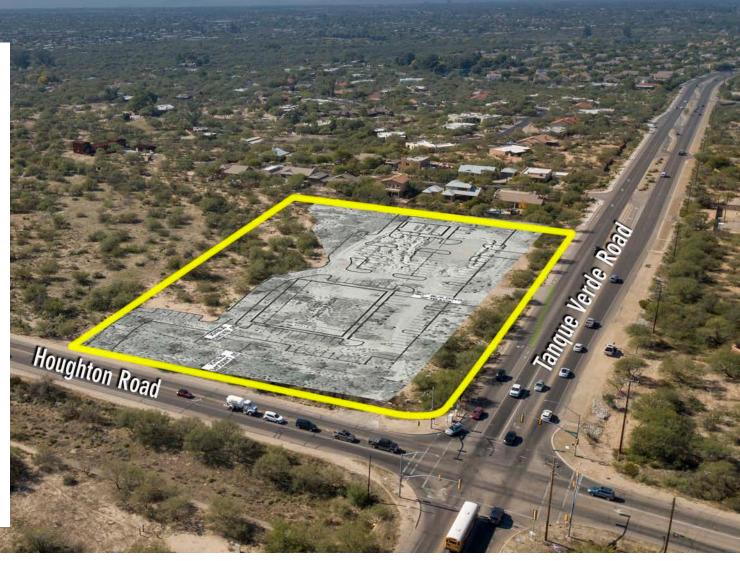

# TANQUE VERDE HOUGHTON

EXCLUSIVE OFFERING | TUCSON, ARIZONA

**HIGHLIGHTS** The Tanque Verde Valley is one of the most affluent and prestigious sectors of the Tucson Metropolitan Area. The entire Valley consists of high density and low density housing developments and neighborhoods

**PRICE** Submit

PARCEL SIZE ±5 Gross Acres +3 Net Usable

PARCELS 133-03-281C and 133-01-026F

**ZONING** C-1 Click Here For Zoning Uses

**TRAFFIC COUNT** There is a weekly traffic count of 12,000 - 15,000 vehicles traveling by the site on a weekly basis.

#### UTILITIES

Tucson Electric Power Pima County Waster

**PROPERTY OVERVIEW** The subject property is located approximately 1.5 miles east of the intersection of Tanque Verde Road and Catalina Highway. This intersection is home to the Madera Village Shopping Center, anchored by Safeway. Other major tenants at this intersection are CVS, Walgreen's, Wells Fargo Bank, Bank of America, Kirk Bear Canyon Library and a Shell gas and convenience store. With over 20,000 residents within the Tanque Verde area this location is an idea site for multiple uses.