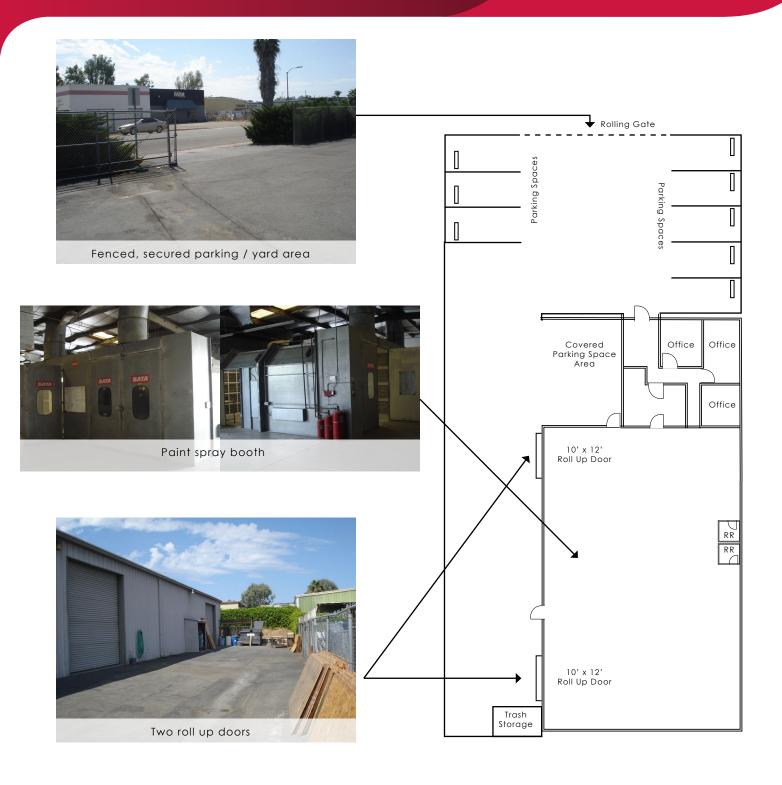

## **PROPERTY FEATURES**

- Freestanding building
- Gated & fenced secured parking/yard
- Two (2) 10' x 12' grade level doors
- Heavy Power
  - 150 Amps of 480V Power
  - 200 Amps of 120/208V Power 3 Phase
- Paint spray booth (can be removed):
  - Double-wide for 2 cars
  - Sliding curtain
  - Dry-chem fire suppression system
- SALE PRICE: \$1,032,000.00 (\$215/PSF)