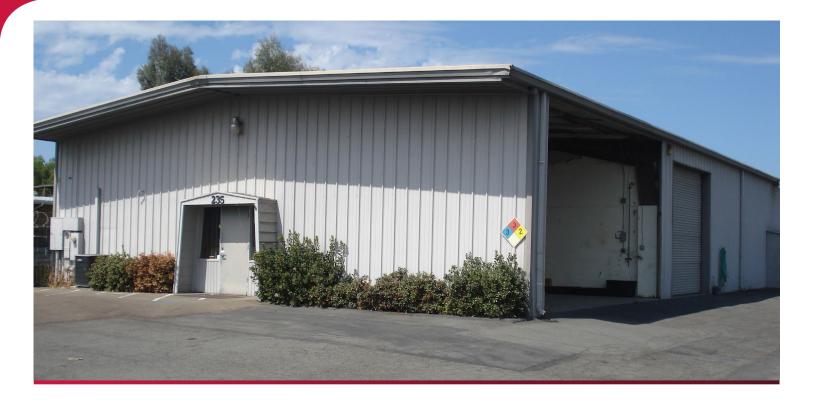

## FOR SALE | 4,800 SF

235 Engel Street, Escondido, CA 92029

## **PROPERTY FEATURES**

- Freestanding building
- Gated & fenced secured parking/yard
- Two (2) 10' x 12' grade level doors
- Heavy Power
  - 150 Amps of 480V Power
  - 200 Amps of 120/208V Power 3 Phase
- Paint spray booth (can be removed):
  - Double-wide for 2 cars
  - Sliding curtain
  - Dry-chem fire suppression system
- SALE PRICE: \$1,032,000.00 (\$215/PSF)