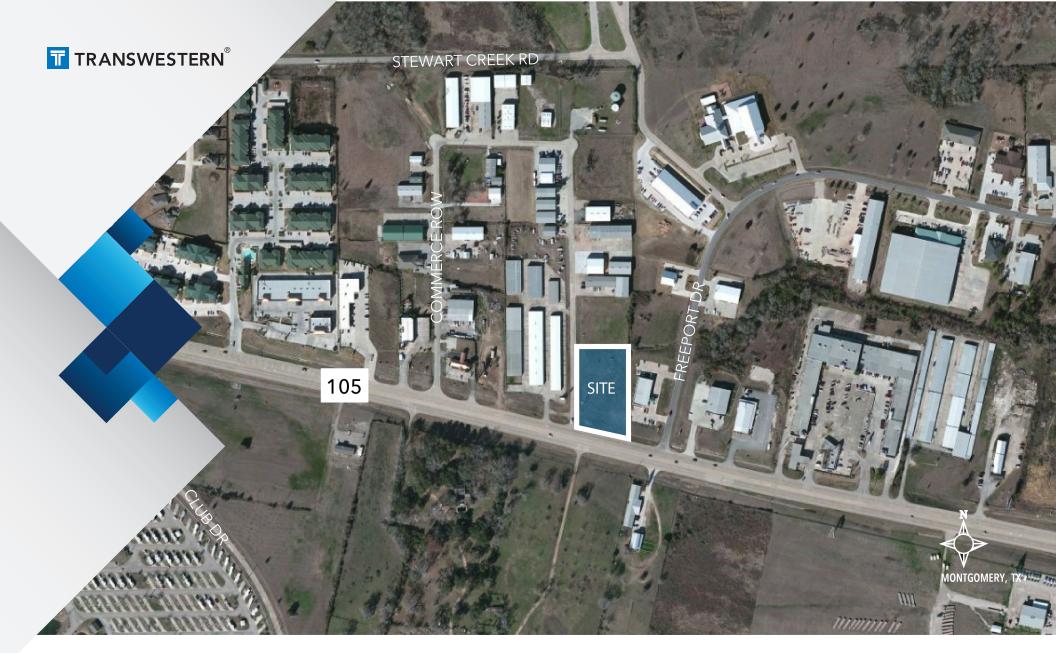

# HIGH VISIBILITY ON HIGHWAY 105

MONTGOMERY BUSINESS PARK | MONTGOMERY, TEXAS

**SALE INFORMATION** 

RUSSELL T. NOLL, CCIM,CPM® 210.253.2945 russell.noll@transwestern.com

### HIGH VISIBILITY ON HIGHWAY 105

MONTGOMERY BUSINESS PARK | MONTGOMERY, TEXAS

#### **PROPERTY INFORMATION**

- 1.193 ± Total Acres
- Highway 105 Frontage
- Water and sewer available
- Great Access and Visibility
- Asking Price: \$590,000

RUSSELL T. NOLL, CCIM, CPM® 210.253.2945 russell.noll@transwestern.com