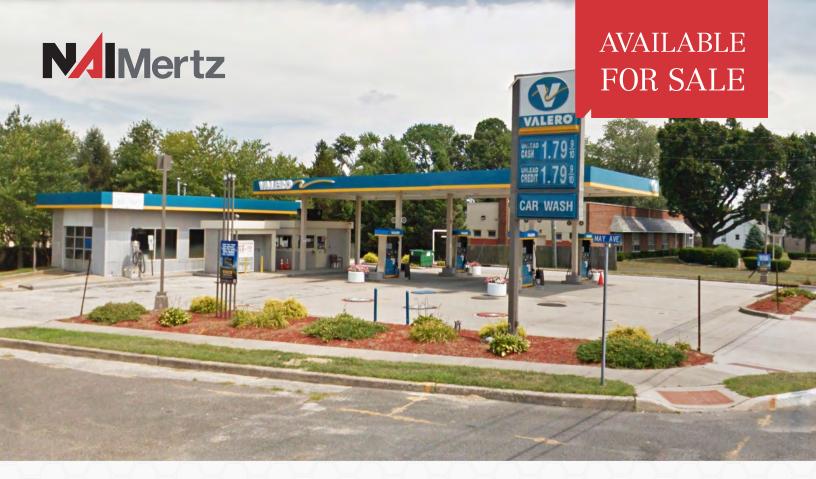

# **Property Highlights**

- Existing gas station (Valero) located on the corner of Black Horse Pike and May Ave
- 0.48 acre lot
- (4) double-sided gas pumps under 67'x31' canopy
- Also has car wash capabilities
- 132 ft frontage on Black Horse Pike
- Traffic count on Black Horse Pike: 28,324 VPD
- 150 ft frontage on May Avenue
- (2) curb cuts on Black Horse Pike and (2) curb cuts on May Avenue