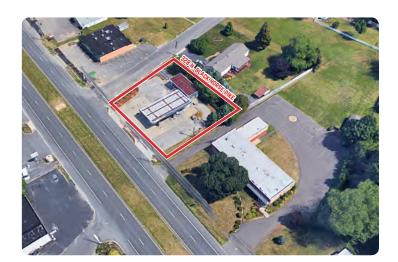

# **Property Highlights**

- Existing gas station (Valero) located on the corner of Black Horse Pike and May Ave
- 0.48 acre lot
- (4) double-sided gas pumps under 67'x31' canopy
- Also has car wash capabilities
- 132 ft frontage on Black Horse Pike
- Traffic count on Black Horse Pike: 28,324 VPD
- 150 ft frontage on May Avenue
- (2) curb cuts on Black Horse Pike and (2) curb cuts on May Avenue