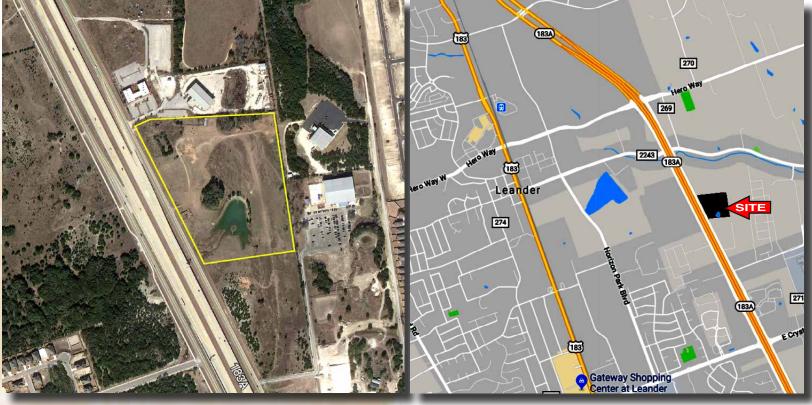

# FOR SALE - COMMERCIAL LAND ±22.489 ACRES 351 Hwy 183A (CR 271), Leander TX 78641

| LOCATION                                                                                                                                                                                                                                                                                                                                                                                                                                                                                                                                                                                                                                                                                                                                                                                                                                                                                                                                                                                                                                                                                                                                                                                                                                                                                                                                                                                                                                                                                                                                                                                                                                                                                                                                                                                                                                                                                                                                                                                                                          | East side of Hwy 183A between Crystal<br>Falls Pkwy and RM2243                                                      | PROXIMITY          | ±0.6m to Crystal Falls Pkwy<br>±0.55m to RM2243<br>±0.92m to Hero Way,                                |  |  |  |
|-----------------------------------------------------------------------------------------------------------------------------------------------------------------------------------------------------------------------------------------------------------------------------------------------------------------------------------------------------------------------------------------------------------------------------------------------------------------------------------------------------------------------------------------------------------------------------------------------------------------------------------------------------------------------------------------------------------------------------------------------------------------------------------------------------------------------------------------------------------------------------------------------------------------------------------------------------------------------------------------------------------------------------------------------------------------------------------------------------------------------------------------------------------------------------------------------------------------------------------------------------------------------------------------------------------------------------------------------------------------------------------------------------------------------------------------------------------------------------------------------------------------------------------------------------------------------------------------------------------------------------------------------------------------------------------------------------------------------------------------------------------------------------------------------------------------------------------------------------------------------------------------------------------------------------------------------------------------------------------------------------------------------------------|---------------------------------------------------------------------------------------------------------------------|--------------------|-------------------------------------------------------------------------------------------------------|--|--|--|
| SIZE                                                                                                                                                                                                                                                                                                                                                                                                                                                                                                                                                                                                                                                                                                                                                                                                                                                                                                                                                                                                                                                                                                                                                                                                                                                                                                                                                                                                                                                                                                                                                                                                                                                                                                                                                                                                                                                                                                                                                                                                                              | ±22.489 acres                                                                                                       |                    | ±0.7m to Rouse HS/Wiley MS<br>±1.8m ACC<br>±2.3m to St. Davids Hospital and Metro<br>Rail Station     |  |  |  |
| FRONTAGE/<br>ACCESS                                                                                                                                                                                                                                                                                                                                                                                                                                                                                                                                                                                                                                                                                                                                                                                                                                                                                                                                                                                                                                                                                                                                                                                                                                                                                                                                                                                                                                                                                                                                                                                                                                                                                                                                                                                                                                                                                                                                                                                                               | ±1,100 feet Hwy 183A frontage with two<br>entrances                                                                 | AREA<br>DEVELOPMEN | Adjacent to new PEC facility, Rouse HS<br>T& Wiley MS to east, new apartment<br>complex to the south. |  |  |  |
| UTILITIES                                                                                                                                                                                                                                                                                                                                                                                                                                                                                                                                                                                                                                                                                                                                                                                                                                                                                                                                                                                                                                                                                                                                                                                                                                                                                                                                                                                                                                                                                                                                                                                                                                                                                                                                                                                                                                                                                                                                                                                                                         | Electricity: Pedernales Electric<br>Water: City of Leander Jurisdiction<br>Wastewater: City of Leander Jurisdiction | PRICE              | See Agent                                                                                             |  |  |  |
| ZONING                                                                                                                                                                                                                                                                                                                                                                                                                                                                                                                                                                                                                                                                                                                                                                                                                                                                                                                                                                                                                                                                                                                                                                                                                                                                                                                                                                                                                                                                                                                                                                                                                                                                                                                                                                                                                                                                                                                                                                                                                            | SFR - Future Land Use Map allows for:<br>LC*,LO, TF, SFT, SFL, PUD                                                  | COMMENTS           | Commercial site near 3 schools and<br>Metro Rail.                                                     |  |  |  |
| MALLISTER CONTACT Tammy Walker<br>Cell: (512) 947-1515                                                                                                                                                                                                                                                                                                                                                                                                                                                                                                                                                                                                                                                                                                                                                                                                                                                                                                                                                                                                                                                                                                                                                                                                                                                                                                                                                                                                                                                                                                                                                                                                                                                                                                                                                                                                                                                                                                                                                                            |                                                                                                                     |                    |                                                                                                       |  |  |  |
| CASSOCIATES Tammy@matexas.com   R E A L E S T A T E S E R V I C E S Diagram of the spectrum of th |                                                                                                                     |                    |                                                                                                       |  |  |  |