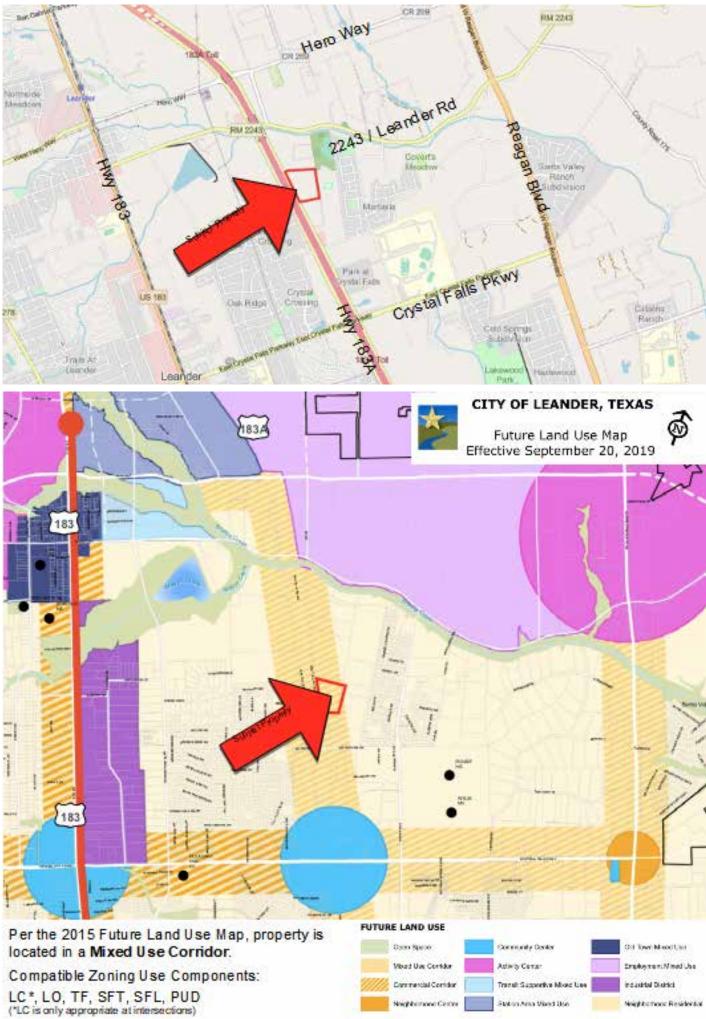

# FOR SALE - COMMERCIAL LAND ±22.489 ACRES 351 Hwy 183A (CR 271), Leander TX 78641

| LOCATION                                                                                                                                                                                                                                                                                                                                                                                                                                                                                                                                                                                                                                                                                                                                                                                                                                                                                                                                                                                                                                                                                                                                                                                                                                                                                                                                                                                                                                                                                                                                                                                                                                                                                                                                                                                                                                                                                                                                                                                                                          | East side of Hwy 183A between Crystal<br>Falls Pkwy and RM2243                                                      | PROXIMITY          | ±0.6m to Crystal Falls Pkwy<br>±0.55m to RM2243<br>±0.92m to Hero Way,                                |  |  |  |
|-----------------------------------------------------------------------------------------------------------------------------------------------------------------------------------------------------------------------------------------------------------------------------------------------------------------------------------------------------------------------------------------------------------------------------------------------------------------------------------------------------------------------------------------------------------------------------------------------------------------------------------------------------------------------------------------------------------------------------------------------------------------------------------------------------------------------------------------------------------------------------------------------------------------------------------------------------------------------------------------------------------------------------------------------------------------------------------------------------------------------------------------------------------------------------------------------------------------------------------------------------------------------------------------------------------------------------------------------------------------------------------------------------------------------------------------------------------------------------------------------------------------------------------------------------------------------------------------------------------------------------------------------------------------------------------------------------------------------------------------------------------------------------------------------------------------------------------------------------------------------------------------------------------------------------------------------------------------------------------------------------------------------------------|---------------------------------------------------------------------------------------------------------------------|--------------------|-------------------------------------------------------------------------------------------------------|--|--|--|
| SIZE                                                                                                                                                                                                                                                                                                                                                                                                                                                                                                                                                                                                                                                                                                                                                                                                                                                                                                                                                                                                                                                                                                                                                                                                                                                                                                                                                                                                                                                                                                                                                                                                                                                                                                                                                                                                                                                                                                                                                                                                                              | ±22.489 acres                                                                                                       |                    | ±0.7m to Rouse HS/Wiley MS<br>±1.8m ACC<br>±2.3m to St. Davids Hospital and Metro<br>Rail Station     |  |  |  |
| FRONTAGE/<br>ACCESS                                                                                                                                                                                                                                                                                                                                                                                                                                                                                                                                                                                                                                                                                                                                                                                                                                                                                                                                                                                                                                                                                                                                                                                                                                                                                                                                                                                                                                                                                                                                                                                                                                                                                                                                                                                                                                                                                                                                                                                                               | ±1,100 feet Hwy 183A frontage with two<br>entrances                                                                 | AREA<br>DEVELOPMEN | Adjacent to new PEC facility, Rouse HS<br>T& Wiley MS to east, new apartment<br>complex to the south. |  |  |  |
| UTILITIES                                                                                                                                                                                                                                                                                                                                                                                                                                                                                                                                                                                                                                                                                                                                                                                                                                                                                                                                                                                                                                                                                                                                                                                                                                                                                                                                                                                                                                                                                                                                                                                                                                                                                                                                                                                                                                                                                                                                                                                                                         | Electricity: Pedernales Electric<br>Water: City of Leander Jurisdiction<br>Wastewater: City of Leander Jurisdiction | PRICE              | See Agent                                                                                             |  |  |  |
| ZONING                                                                                                                                                                                                                                                                                                                                                                                                                                                                                                                                                                                                                                                                                                                                                                                                                                                                                                                                                                                                                                                                                                                                                                                                                                                                                                                                                                                                                                                                                                                                                                                                                                                                                                                                                                                                                                                                                                                                                                                                                            | SFR - Future Land Use Map allows for:<br>LC*,LO, TF, SFT, SFL, PUD                                                  | COMMENTS           | Commercial site near 3 schools and<br>Metro Rail.                                                     |  |  |  |
| MALLISTER CONTACT Tammy Walker<br>Cell: (512) 947-1515                                                                                                                                                                                                                                                                                                                                                                                                                                                                                                                                                                                                                                                                                                                                                                                                                                                                                                                                                                                                                                                                                                                                                                                                                                                                                                                                                                                                                                                                                                                                                                                                                                                                                                                                                                                                                                                                                                                                                                            |                                                                                                                     |                    |                                                                                                       |  |  |  |
| CASSOCIATES Tammy@matexas.com   R E A L E S T A T E S E R V I C E S Diagram of the spectrum of th |                                                                                                                     |                    |                                                                                                       |  |  |  |