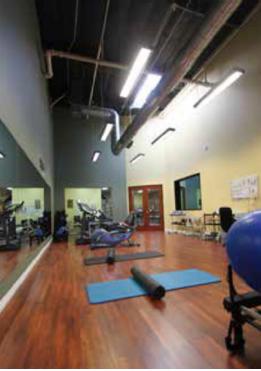

### **PROPERTY FEATURES**

- Single-Story Office Condominium
- High-Identity Building Signage
- Newer Construction
- Multi-Use Facility
- Medical Uses Permitted
- Above Standard Parking, 4.8:,1000
- Architecturally Designed Glass to Enhance Natural Light
- Upgraded Tenant Improvements
- 100% Fully Air Conditioned
- Strategically Located to Major Freeways
- Appointment to Tour