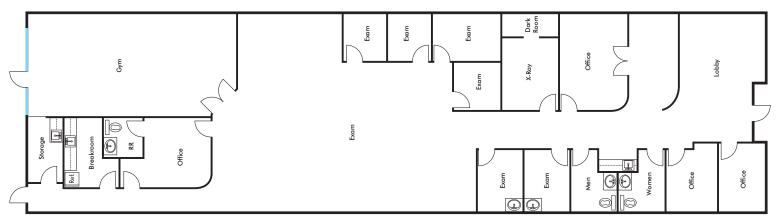

## **AVAILABLE FOR SALE / LEASE 4,770 SF** OFFICE CONDOMINIUM

17264 RED HILL AVENUE | IRVINE, CA

Not to scale. Not as built.

For more information, please contact: