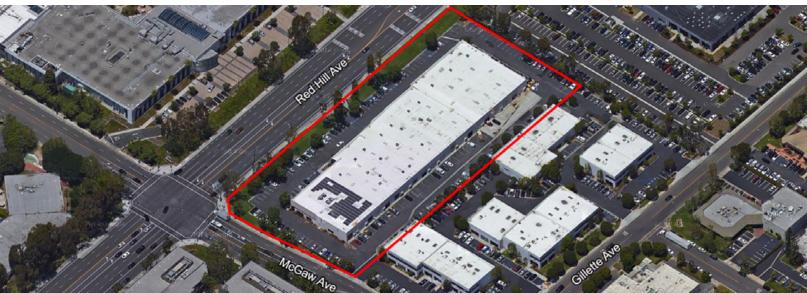

# AVAILABLE FOR SALE / LEASE 4,770 SF OFFICE CONDOMINIUM

## **AVAILABLE FOR SALE / LEASE 4,770 SF** OFFICE CONDOMINIUM

17264 RED HILL AVENUE | IRVINE, CA

Not to scale. Not as built.

For more information, please contact: