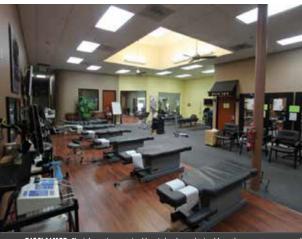

### **PROPERTY FEATURES**

- Single-Story Office Condominium
- High-Identity Building Signage
- Newer Construction
- Multi-Use Facility
- Medical Uses Permitted
- Above Standard Parking, 4.8:,1000
- Architecturally Designed Glass to Enhance Natural Light
- Upgraded Tenant Improvements
- 100% Fully Air Conditioned
- Strategically Located to Major Freeways
- Appointment to Tour