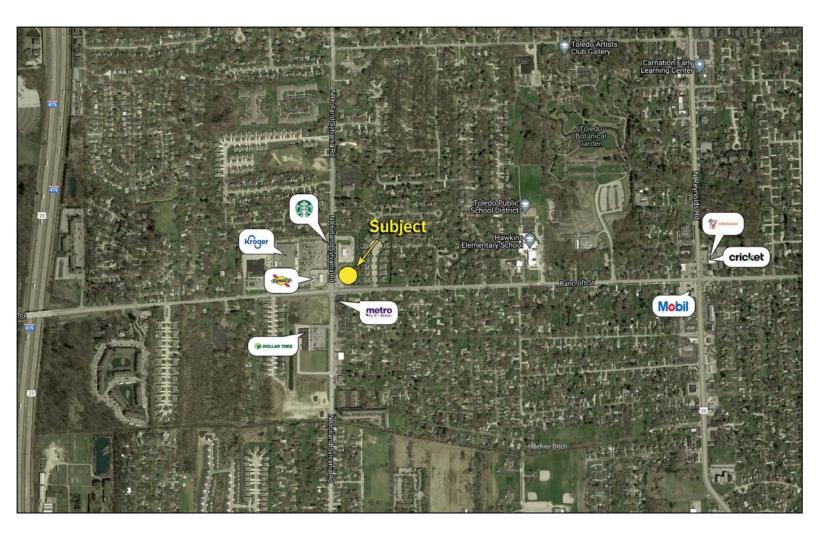

### Vacant Land For Sale

.886 Acres AVAILABLE

| PROPERTY DESCRIPTION  |                    |  |
|-----------------------|--------------------|--|
| Environmental Report: | NFA letter         |  |
| Drainage:             | Sewer system       |  |
| Improvements:         | None               |  |
| Restrictions:         | Per zoning         |  |
| Sign on Property:     | Yes                |  |
|                       |                    |  |
| Adjacent Land         |                    |  |
| North:                | Kroger gas station |  |
| South:                | Retail             |  |
| East:                 | Residential        |  |
| West:                 | Retail - Kroger    |  |