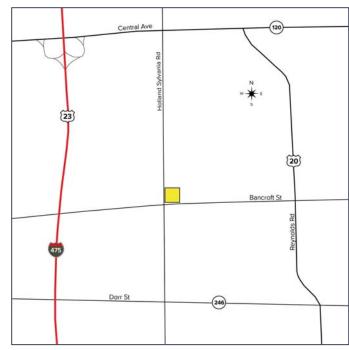

### **GENERAL INFORMATION**

Price: \$89,000

Acreage: .886 acres

Closest Cross Street: Holland Sylvania

County: Lucas

Zoning: Commercial Regional

Curb Cuts: Two

Topography: Flat