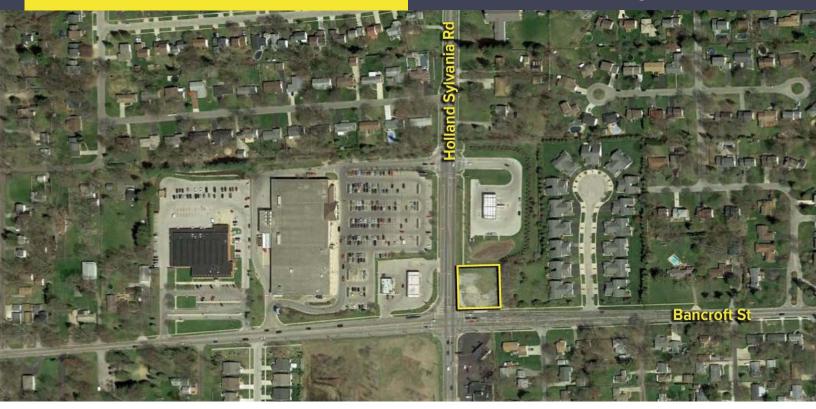

### **GENERAL INFORMATION**

Price: \$89,000

Acreage: .886 acres

Closest Cross Street: Holland Sylvania

County: Lucas

Zoning: Commercial Regional

Curb Cuts: Two

Topography: Flat

### Vacant Land For Sale

.886 Acres AVAILABLE

| PROPERTY DESCRIPTION  |                    |  |
|-----------------------|--------------------|--|
| Environmental Report: | NFA letter         |  |
| Drainage:             | Sewer system       |  |
| Improvements:         | None               |  |
| Restrictions:         | Per zoning         |  |
| Sign on Property:     | Yes                |  |
|                       |                    |  |
| Adjacent Land         |                    |  |
| North:                | Kroger gas station |  |
| South:                | Retail             |  |
| East:                 | Residential        |  |
| West:                 | Retail - Kroger    |  |

| TRAFFIC COUNTS (TWO-WAY) |               |
|--------------------------|---------------|
| BANCROFT STREET          | 9,391 (2019)  |
| HOLLAND SYLVANIA ROAD    | 18,403 (2019) |
|                          |               |
|                          |               |