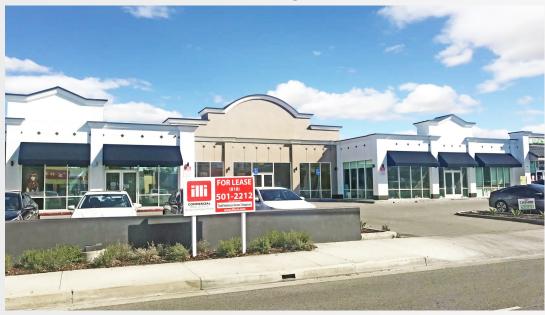

## WEST VALLEY'S MOST DESIRABLE RETAIL AND RESTAURANT LOCATION AT THE INTERSECTION OF SHERMAN WAY AND CANOGA AVENUE

21355 Sherman Way, Canoga Park, CA 91303

## **FEATURES**

- Great Street Exposure
- ±500 4,000 SF Available
- ±1760 SF Former Convenience Store Available
- Enormous Signage
- Join Starbucks Drive Through
- Excellent Traffic Counts