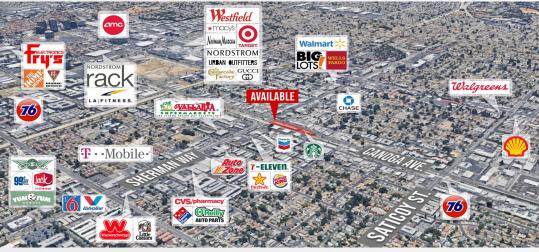

## WEST VALLEY'S MOST DESIRABLE RETAIL AND RESTAURANT LOCATION AT THE INTERSECTION OF SHERMAN WAY AND CANOGA AVENUE

21355 Sherman Way, Canoga Park, CA 91303

## **AREA AMENITIES**

- Adjacent To New Orange Line & Parking Facility Estimated 8,700 Riders Daily
- Busy Intersection in State Enterprise Zone
- Located in a rapidly growing business community in the Southwest region of the San Fernando Valley.