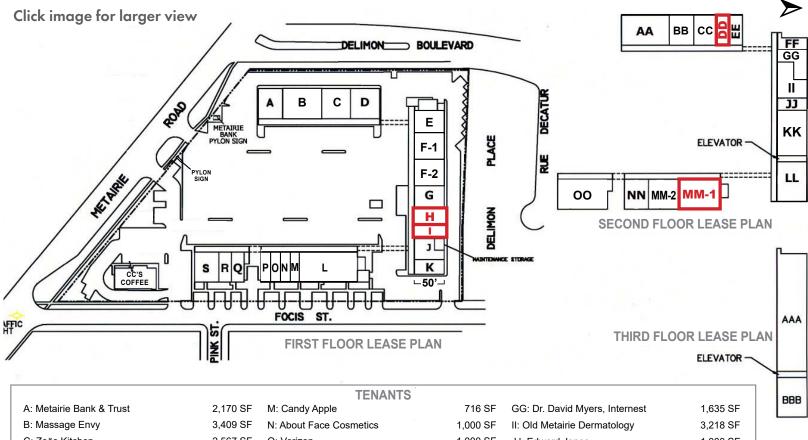

#### First Floor

Suite H: 1,500 SFSuite I: 1,000 SF

### **Second Floor**

Suite DD: 1,500 SFSuite MM-1: 3,200 SF

# **OLD METAIRIE VILLAGE**

701 Metairie Road Metairie, LA

Office: 504-523-4481 Direct: 504-620-8140 igardner@stirlingprop.com

STIRLINGPROPERTIES.COM

|                          |          | TENANTS                                  |          |                                           |            |
|--------------------------|----------|------------------------------------------|----------|-------------------------------------------|------------|
| A: Metairie Bank & Trust | 2,170 SF | M: Candy Apple                           | 716 SF   | GG: Dr. David Myers, Internest            | 1,635 SF   |
| B: Massage Envy          | 3,409 SF | N: About Face Cosmetics                  | 1,000 SF | II: Old Metairie Dermatology              | 3,218 SF   |
| C: Zoës Kitchen          | 2,567 SF | O: Verizon                               | 1,000 SF | JJ: Edward Jones                          | 1,000 SF   |
| D: ZukaBaby              | 2,000 SF | P: Serene Spa                            | 1,000 SF | KK: East Jefferson General Hospital Clini | c 4,140 SF |
| E: Pure Barre            | 2,002 SF | Q: TCBY                                  | 1,000 SF | LL: Dr. Gerald Tully, Dentist             | 1,658 SF   |
| F-1: Planet Beach        | 1,886 SF | R: Subway                                | 1,000 SF | MM-1: Available                           | 3,200 SF   |
| F-2: Poke Loa            | 1,000 SF | S: Boudreaux's Jewelers                  | 2,050 SF | MM-2: In Lease                            | 2,700 SF   |
| G: European Wax Center   | 2,000 SF | AA: Metairie Orthopedic & Sports Therapy | 3,050 SF | NN: Dr. Pamela Shaw, Pediatric Dentist    | 2,200 SF   |
| H: Available             | 1,500 SF | BB: Crescent Physicians                  | 2,000 SF | OO: Sola Salon Studios                    | 4,046 SF   |
| I: Available             | 1,000 SF | CC: Stuckey Orthodontics                 | 2,000 SF | AAA: Longbranch Healthcare                | 9,244 SF   |
| J: Dr. Lisa Wyatt, DDS   | 2,000 SF | DD: Available                            | 1,500 SF | BBB: Pain Intervention Center             | 3,324 SF   |
| K: Blo Bar Bleu          | 1,050 SF | EE: Allstate Insurance                   | 1,575 SF | Outparcel: CC'S Coffee House              | 2,280 SF   |
| L: U.S. Post Office      | 4,253 SF | FF: Tillery & Tillery Law Offices        | 1,000 SF |                                           |            |
|                          |          |                                          |          |                                           |            |