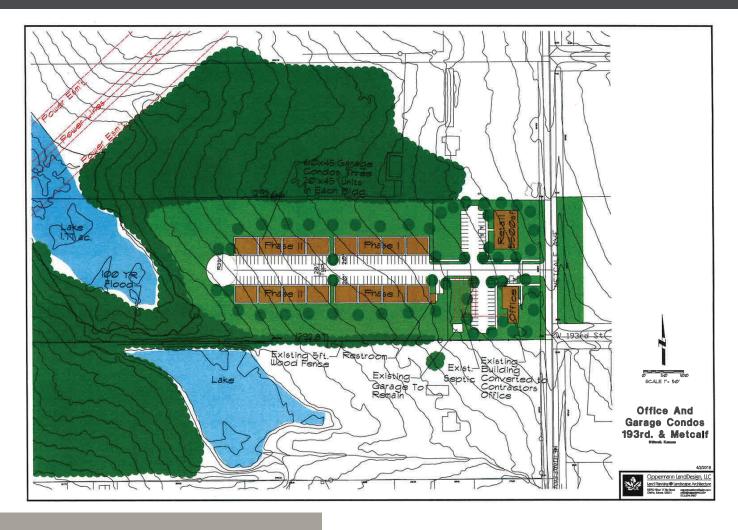

# HIGHLIGHTS

10 Acre Master Planned Development

330' of Frontage on Metcalf

Owner/Agent

# 19300 METCALF AVE

STILWELL, KS