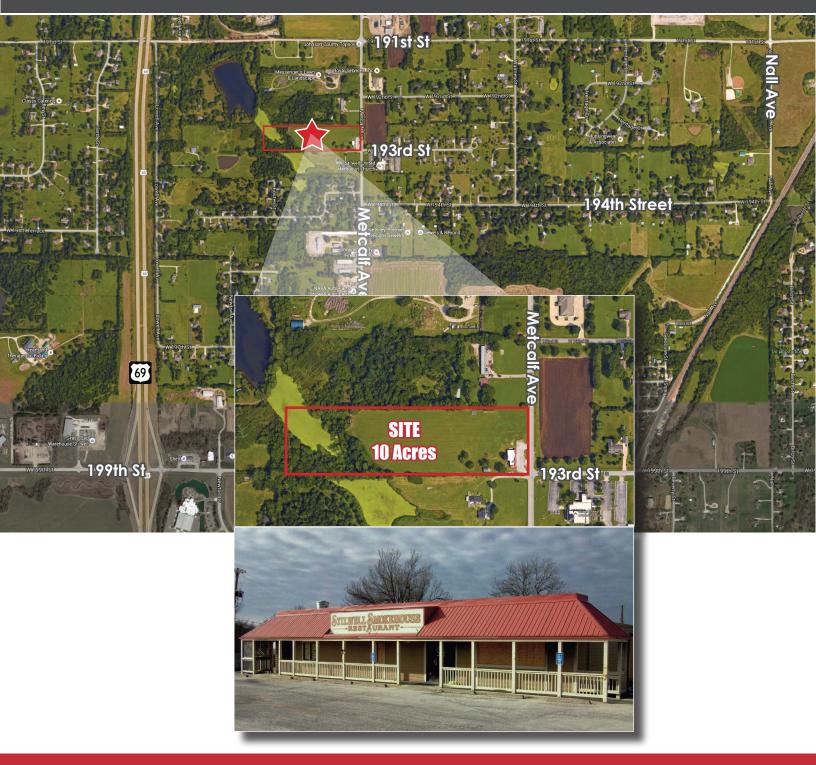

# HIGHLIGHTS

10 Acre Master Planned Development

330' of Frontage on Metcalf

Owner/Agent

# 19300 METCALF AVE

STILWELL, KS