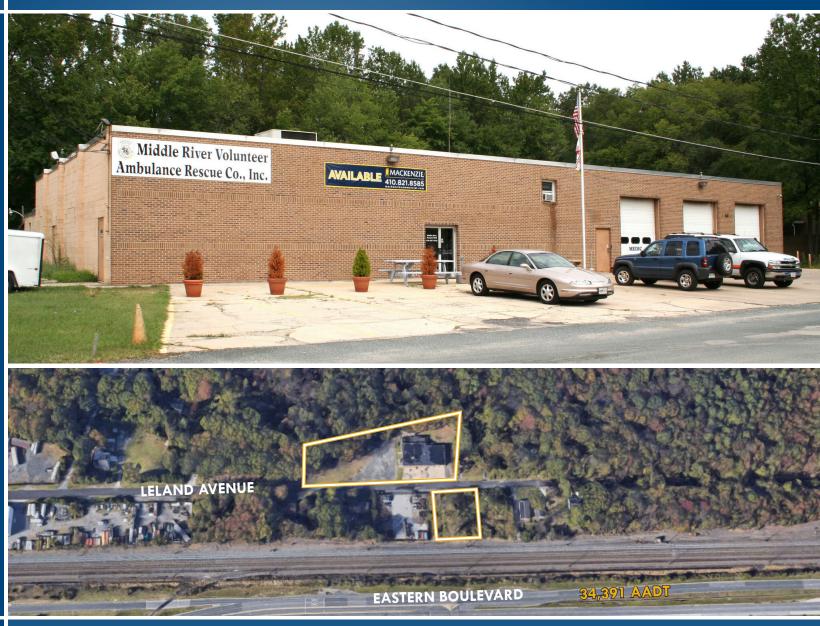

# **2000 LELAND AVENUE**

MIDDLE RIVER, MD 21220

#### **AVAILABLE**

9,826 sf ± on .86 ± acres

EXCESS LAND

2 wooded lots approximately 7,000 sf ± each

#### ZONING

ML-IM

#### **CEILING HEIGHT**

14' clear ±

### LOADING

Three (3) 10x 12 at grade drive-in doors

## HIGHLIGHTS

- » Outside storage
- » Functional layout; can be easily modified for a multitude of uses
- » Backup Kohler generator comes with the property
- » Public water/sewer

Andrew Meeder | *Vice President* ☎ 410.494.4881 ➤ ameeder@mackenziecommercial.com Daniel Hudak, SIOR | Senior Vice President/Principal ☎ 443.573.3205 Mudak@mackenziecommercial.com