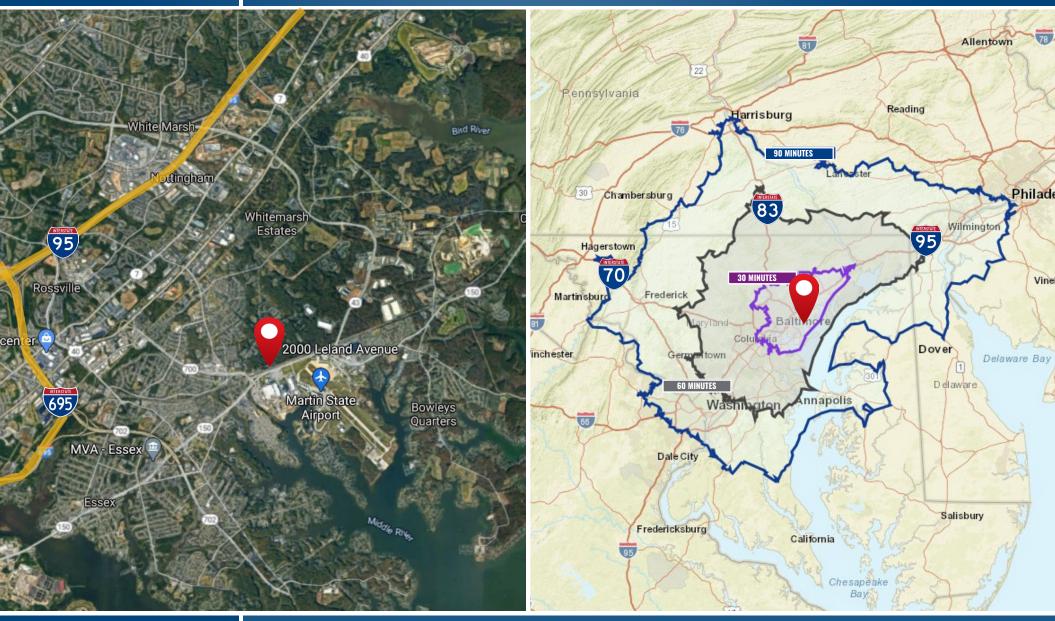

lots approximately 7,000 sf ± each

#### ZONING

ML-IM

#### **CEILING HEIGHT**

14' clear ±

### LOADING

Three (3) 10x 12 at grade drive-in doors

## HIGHLIGHTS

- » Outside storage
- » Functional layout; can be easily modified for a multitude of uses
- » Backup Kohler generator comes with the property
- » Public water/sewer



Andrew Meeder | *Vice President* ☎ 410.494.4881 ➤ ameeder@mackenziecommercial.com Daniel Hudak, SIOR | Senior Vice President/Principal ☎ 443.573.3205 Mudak@mackenziecommercial.com



MacKenzie Commercial Real Estate Services, LLC • 443-573-3200 • 111 S. Calvert Street, Suite 2800 | Baltimore, Maryland 21202 • www.MACKENZIECOMMERCIAL.com



MACKENZIE

COMMERCIAL REAL ESTATE SERVICES, LLC

## **LOCATION & DRIVE TIMES**

2000 LELAND AVENUE | MIDDLE RIVER, MD 21220



### Andrew Meeder | *Vice President* ☎ 410.494.4881 ameeder@mackenziecommercial.com

Daniel Hudak, SIOR | Senior Vice President/Principal ☎ 443.573.3205 Mudak@mackenziecommercial.com

No warranty or representation, expressed or implied, is made as to the accuracy of the information contained herein, and same is submitted subject to errors, omissions, change of price, rental or other conditions, withdrawal without notice, and to any specific listing conditions imposed by our principals.