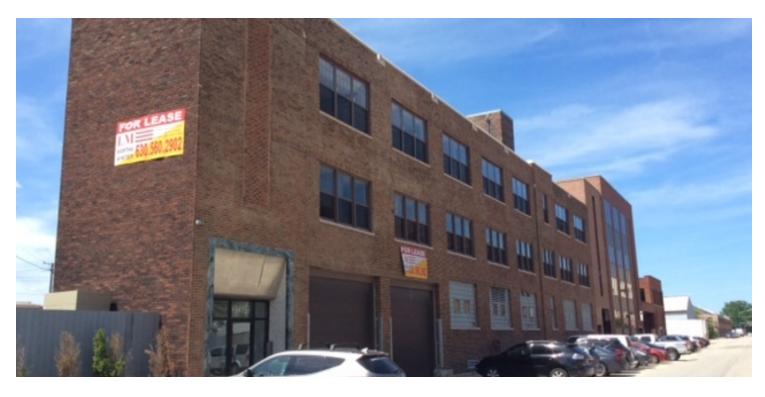

1415 W. 37TH STREET, CHICAGO, IL 60609

FOR LEASE

### **OFFERING SUMMARY**

Building Size: 55,000 SF

Available SF: 1,000 - 3,800 SF

Lot Size: 15,000 SF

Year Built: 1933

County: Cook

Lagestee-Mulder
Commercial Real Estate

FOR LEASE

## **PROPERTY DETAILS**

LOCATION Located in Bridgeport Neighborhood

BUILDING SIZE 55,000 SF

SITE SIZE 15,000 SF

YEAR BUILT 1933

CEILING HEIGHT 12'-18'

PARKING Ample parking in front of the building

LOADING 3 Docks