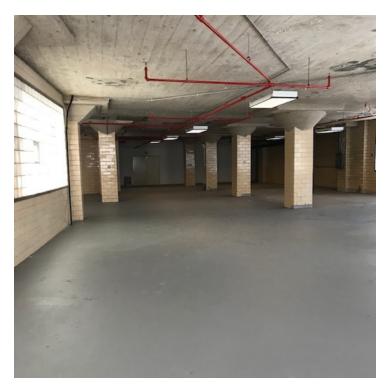

#### **PROPERTY HIGHLIGHTS**

- Approximately 1,000 3,694 SF of Industrial & Office Space Available for Lease
- · Located in Bridgeport Neighborhood
- 3 loading docks
- · Freight elevator
- Security intercom for entrance, camera monitored throughout
- Ceiling height ranges from 12'-18'

### **AVAILABLE SPACES**

| SPACE                 | LEASE RATE        | SIZE (SF) |
|-----------------------|-------------------|-----------|
| 2nd Floor - Office    | Negotiable        | 3,694 SF  |
| 3rd Floor - Warehouse | \$10.00 SF/yr     | 3,800 SF  |
| 3rd Floor - Office    | Negotiable        | 1,000 SF  |
| 4th Floor - Penthouse | \$4,500 per month | 3,500 SF  |

## **PROPERTY DETAILS**

LOCATION Located in Bridgeport Neighborhood

BUILDING SIZE 55,000 SF

SITE SIZE 15,000 SF

YEAR BUILT 1933

CEILING HEIGHT 12'-18'

PARKING Ample parking in front of the building

LOADING 3 Docks