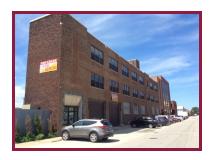

### **OFFERING SUMMARY**

Building Size: 55,000 SF

Available SF: 1,000 - 3,800 SF

Lot Size: 15,000 SF

Year Built: 1933

County: Cook

Lagestee-Mulder
Commercial Real Estate

FOR LEASE

## **PROPERTY DETAILS**

LOCATION Located in Bridgeport Neighborhood

BUILDING SIZE 55,000 SF

SITE SIZE 15,000 SF

YEAR BUILT 1933

CEILING HEIGHT 12'-18'

PARKING Ample parking in front of the building

LOADING 3 Docks