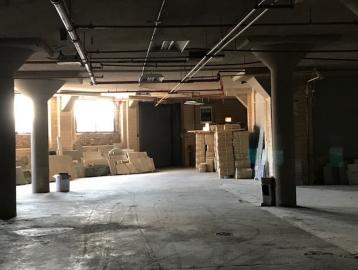

#### **PROPERTY HIGHLIGHTS**

- Approximately 1,000 3,694 SF of Industrial & Office Space Available for Lease
- · Located in Bridgeport Neighborhood
- 3 loading docks
- · Freight elevator
- Security intercom for entrance, camera monitored throughout
- Ceiling height ranges from 12'-18'

### **AVAILABLE SPACES**

| SPACE                 | LEASE RATE        | SIZE (SF) |
|-----------------------|-------------------|-----------|
| 2nd Floor - Office    | Negotiable        | 3,694 SF  |
| 3rd Floor - Warehouse | \$10.00 SF/yr     | 3,800 SF  |
| 3rd Floor - Office    | Negotiable        | 1,000 SF  |
| 4th Floor - Penthouse | \$4,500 per month | 3,500 SF  |

## **PROPERTY DETAILS**

LOCATION Located in Bridgeport Neighborhood

BUILDING SIZE 55,000 SF

SITE SIZE 15,000 SF

YEAR BUILT 1933

CEILING HEIGHT 12'-18'

PARKING Ample parking in front of the building

LOADING 3 Docks