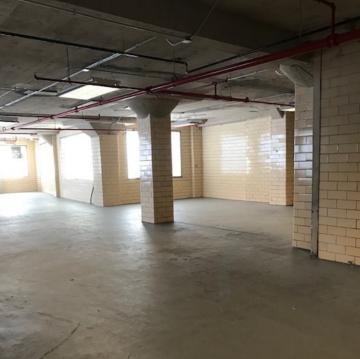

#### **PROPERTY HIGHLIGHTS**

- Approximately 1,000 3,694 SF of Industrial & Office Space Available for Lease
- · Located in Bridgeport Neighborhood
- 3 loading docks
- · Freight elevator
- Security intercom for entrance, camera monitored throughout
- Ceiling height ranges from 12'-18'

### **AVAILABLE SPACES**

| SPACE                 | LEASE RATE        | SIZE (SF) |
|-----------------------|-------------------|-----------|
| 2nd Floor - Office    | Negotiable        | 3,694 SF  |
| 3rd Floor - Warehouse | \$10.00 SF/yr     | 3,800 SF  |
| 3rd Floor - Office    | Negotiable        | 1,000 SF  |
| 4th Floor - Penthouse | \$4,500 per month | 3,500 SF  |

## **PROPERTY DETAILS**

LOCATION Located in Bridgeport Neighborhood

BUILDING SIZE 55,000 SF

SITE SIZE 15,000 SF

YEAR BUILT 1933

CEILING HEIGHT 12'-18'

PARKING Ample parking in front of the building

LOADING 3 Docks