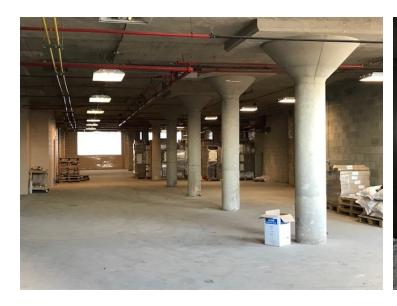

#### **PROPERTY HIGHLIGHTS**

- Approximately 1,000 3,694 SF of Industrial & Office Space Available for Lease
- · Located in Bridgeport Neighborhood
- 3 loading docks
- · Freight elevator
- Security intercom for entrance, camera monitored throughout
- Ceiling height ranges from 12'-18'

### **AVAILABLE SPACES**

| SPACE                 | LEASE RATE        | SIZE (SF) |
|-----------------------|-------------------|-----------|
| 2nd Floor - Office    | Negotiable        | 3,694 SF  |
| 3rd Floor - Warehouse | \$10.00 SF/yr     | 3,800 SF  |
| 3rd Floor - Office    | Negotiable        | 1,000 SF  |
| 4th Floor - Penthouse | \$4,500 per month | 3,500 SF  |

## **PROPERTY DETAILS**

LOCATION Located in Bridgeport Neighborhood

BUILDING SIZE 55,000 SF

SITE SIZE 15,000 SF

YEAR BUILT 1933

CEILING HEIGHT 12'-18'

PARKING Ample parking in front of the building

LOADING 3 Docks