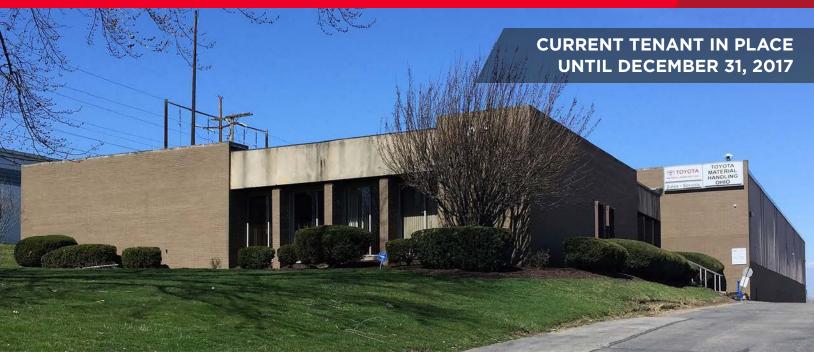

## **FOR SALE**

5667 E. Schaaf Road Independence, Ohio 44131

### 21,160 SF Industrial Building Sale Price: \$1,100,000.00

#### PROPERTY SPECIFICATIONS

| BUILDING SF       | 21,160 SF                  |
|-------------------|----------------------------|
| WAREHOUSE SF      | 16,260 SF                  |
| OFFICE SF         | 4,900 SF                   |
| ACRES             | 1.7 acres                  |
| CONSTRUCTED       | 1967                       |
| CONSTRUCTION TYPE | Metal / Masonry            |
| LIGHTING          | T-8                        |
| HEAT              | Overhead Gas Unit          |
| CEILING HEIGHT    | 16'                        |
| ROOF              | Metal Deck-Comp (2012)     |
| DRIVE-IN DOORS    | One (1) 10' x 14'          |
| DOCKS             | Three (3)                  |
| POWER             | 400A / 240V / 3P           |
|                   | 400A / 240V / 3P           |
| ZONING            | U6 - Industrial Commercial |
|                   |                            |