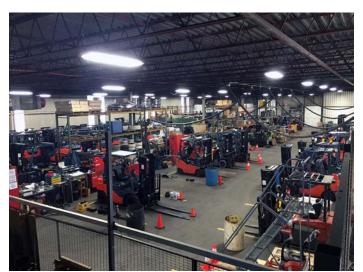

#### PROPERTY SPECIFICATIONS

| BUILDING SF       | 21,160 SF                  |
|-------------------|----------------------------|
| WAREHOUSE SF      | 16,260 SF                  |
| OFFICE SF         | 4,900 SF                   |
| ACRES             | 1.7 acres                  |
| CONSTRUCTED       | 1967                       |
| CONSTRUCTION TYPE | Metal / Masonry            |
| LIGHTING          | T-8                        |
| HEAT              | Overhead Gas Unit          |
| CEILING HEIGHT    | 16'                        |
| ROOF              | Metal Deck-Comp (2012)     |
| DRIVE-IN DOORS    | One (1) 10' x 14'          |
| DOCKS             | Three (3)                  |
| POWER             | 400A / 240V / 3P           |
|                   | 400A / 240V / 3P           |
| ZONING            | U6 - Industrial Commercial |
|                   |                            |