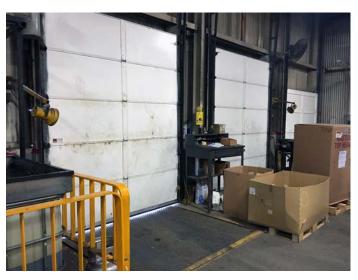

#### PROPERTY SPECIFICATIONS

| BUILDING SF       | 21,160 SF                  |
|-------------------|----------------------------|
| WAREHOUSE SF      | 16,260 SF                  |
| OFFICE SF         | 4,900 SF                   |
| ACRES             | 1.7 acres                  |
| CONSTRUCTED       | 1967                       |
| CONSTRUCTION TYPE | Metal / Masonry            |
| LIGHTING          | T-8                        |
| HEAT              | Overhead Gas Unit          |
| CEILING HEIGHT    | 16'                        |
| ROOF              | Metal Deck-Comp (2012)     |
| DRIVE-IN DOORS    | One (1) 10' x 14'          |
| DOCKS             | Three (3)                  |
| POWER             | 400A / 240V / 3P           |
|                   | 400A / 240V / 3P           |
| ZONING            | U6 - Industrial Commercial |
|                   |                            |