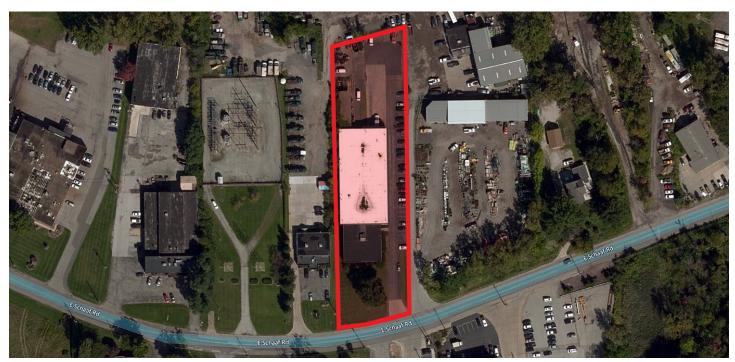

Cleveland, Ohio 44131 Main 216.520.1200 216.520.1828 Fax

crescorealestate.com

Independently Owned and Operated / A Member of the Cushman & Wakefield Alliance

 $Cushman \& Wakefield \ Copyright \ 2015. \ No \ warranty \ or \ representation, express \ or \ implied, is \ made to the \ accuracy \ or \ completeness \ of the \ information \ contained \ herein, and \ same \ is \ submitted \ subject \ to \ errors, omissions, \ change \ of \ price, \ rental \ or \ other \ conditions, \ with \ drawal \ without \ notice, \ and \ to \ any \ special \ listing \ conditions \ imposed$ by the property owner(s). As applicable, we make no representation as to the condition of the property (or properties) in question.





## **FOR SALE**

5667 E. Schaaf Road Independence, Ohio 44131

## **Aerial Map**



# **Location Map**



Simon Caplan, SIOR

Principal 216.525.1472 scaplan@crescorealestate.com ekijewski@crescorealestate.com pdivincenzo@crescorealestate.com

Eliot Kijewski, SIOR

Senior Vice President 216.525.1487

Paul DiVincenzo

Sales Associate 216.525.1470

3 Summit Park Drive, Suite 200

Cleveland, Ohio 44131 Main 216.520.1200 216.520.1828 Fax crescorealestate.com

Independently Owned and Operated / A Member of the Cushman & Wakefield Alliance

Cushman & Wakefield Copyright 2015. No warranty or representation, express or implied, is made to the accuracy or completeness of the information contained herein, and same is submitted subject to errors, omissions, change of price, rental or other conditions, withdrawal without notice, and to any special listing conditions imposed by the p