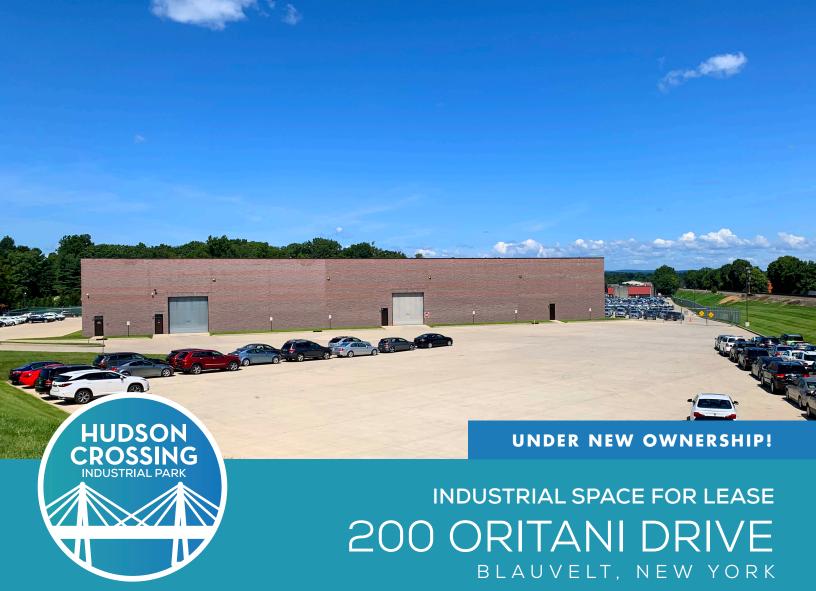

**Available SF** 





76,946 26'-28'

Ceiling Height

**Drive-in Doors** 

- » 76,946 SF total building size
- » 76,946 SF available
- » 9.7 acres
- » 26'-28' ceiling height
- » 4 drive-in doors
- » 84 striped car parking spaces
- » 9.1 acres of additional car parking
- » 1,200 amps



## 200 ORITANI DRIVE

BLAUVELT, NEW YORK 10913





## THOMAS F. MONAHAN, CCIM, SIOR

Vice Chairman +1 201 712 5610 thomas.monahan@cbre.com

## **STEPHEN D'AMATO**

Senior Vice President +1 201 712 5616 stephen.damato@cbre.com

## **LARRY SCHIFFENHAUS**

First Vice President +1 201 712 5809 larry.schiffenhaus@cbre.com





**HUDSON-CROSSING.COM**