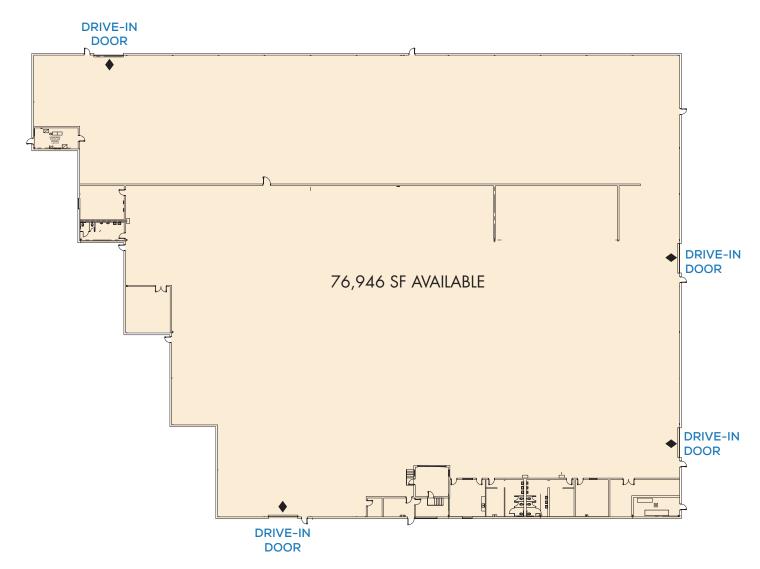

**Available SF** 

76,946 26'-28'

Ceiling Height

**Drive-in Doors** 

- » 76,946 SF total building size
- » 76,946 SF available
- » 9.7 acres
- » 26'-28' ceiling height
- » 4 drive-in doors
- » 84 striped car parking spaces
- » 9.1 acres of additional car parking
- » 1,200 amps