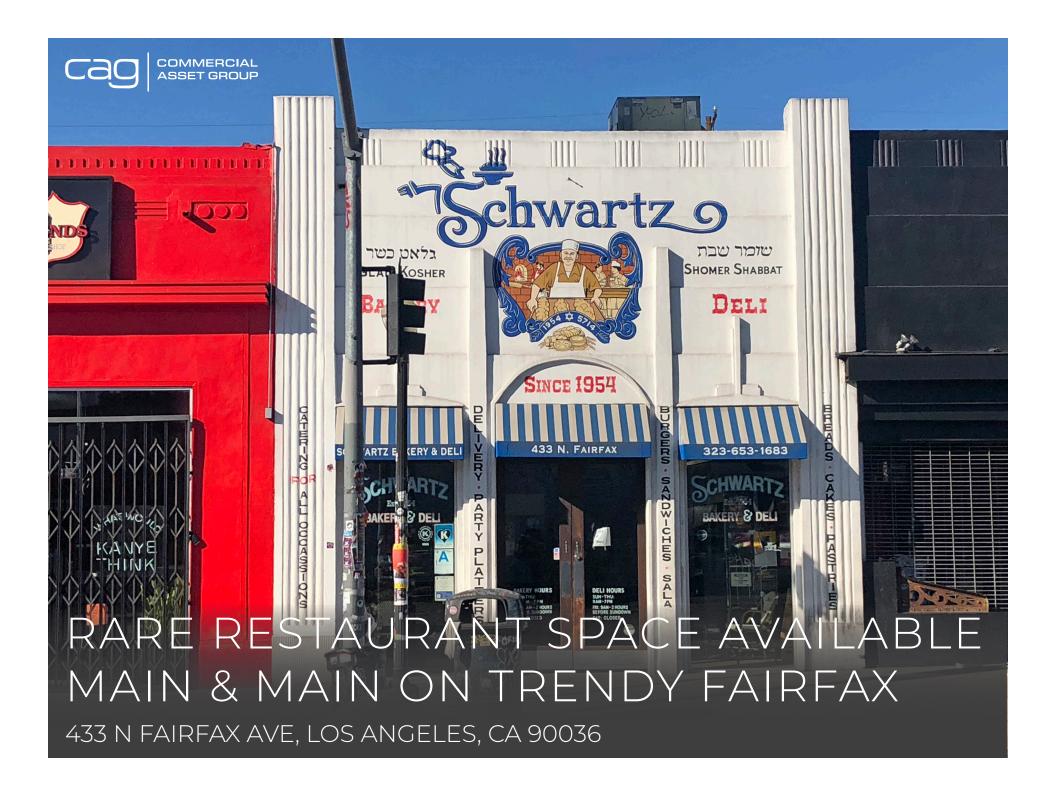

**LEASE RATE** \$6.50 PSF/MONTH + NNN NNN = APPROX \$0.15 PSF/MONTH

> SPACE SIZE APPROX. 2,650 SF

**AVAILABLE** 4TH QUARTER 2019

KEY MONEY NEGOTIABLE

PLEASE DO NOT DISTURB EXISTING TENANT

. LOCATED AT THE 50 YARD LINE ON ONE OF THE TRENDIEST STREETS FOR RESTAURANTS IN LOS ANGELES

. FULLY BUILT OUT RESTAURANT SPACE LOCATED DIRECTLY NEXT DOOR TO ANIMAL AND ACROSS FROM JON AND VINNY'S

. UNIQUE ARCHITECTURE

. FIRST TIME ON THE MARKET IN OVER 50 YEARS

. EXTREMELY HIGH CEILINGS

. LANDORD IS CURRENTLY IN THE PROCESS OF OBTAINING CUP FOR BEER AND WINE