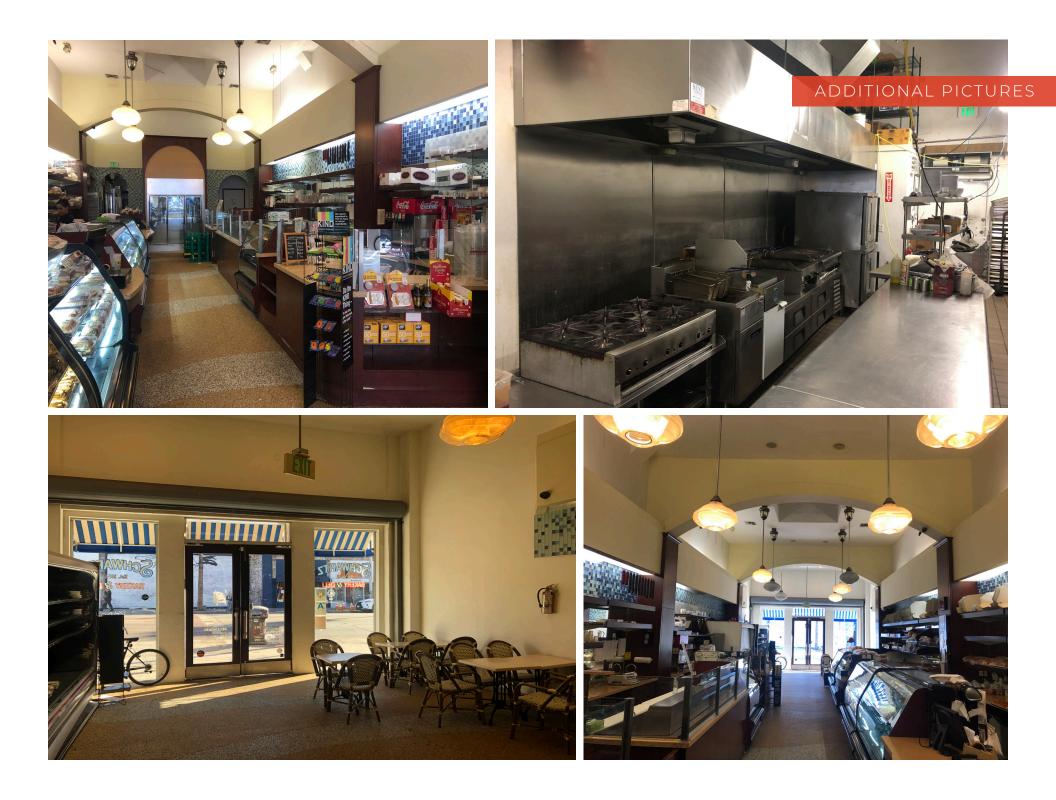

. FULLY BUILT OUT RESTAURANT SPACE LOCATED DIRECTLY NEXT DOOR TO ANIMAL AND ACROSS FROM JON AND VINNY'S

. UNIQUE ARCHITECTURE

. FIRST TIME ON THE MARKET IN OVER 50 YEARS

. EXTREMELY HIGH CEILINGS

. LANDORD IS CURRENTLY IN THE PROCESS OF OBTAINING CUP FOR BEER AND WINE