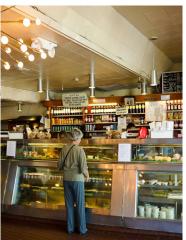

**LEASE RATE** \$6.50 PSF/MONTH + NNN NNN = APPROX \$0.15 PSF/MONTH

> SPACE SIZE APPROX. 2,650 SF

**AVAILABLE** 4TH QUARTER 2019

KEY MONEY NEGOTIABLE

PLEASE DO NOT DISTURB EXISTING TENANT

. LOCATED AT THE 50 YARD LINE ON ONE OF THE TRENDIEST STREETS FOR RESTAURANTS IN LOS ANGELES

. FULLY BUILT OUT RESTAURANT SPACE LOCATED DIRECTLY NEXT DOOR TO ANIMAL AND ACROSS FROM JON AND VINNY'S

. UNIQUE ARCHITECTURE

. FIRST TIME ON THE MARKET IN OVER 50 YEARS

. EXTREMELY HIGH CEILINGS

. LANDORD IS CURRENTLY IN THE PROCESS OF OBTAINING CUP FOR BEER AND WINE