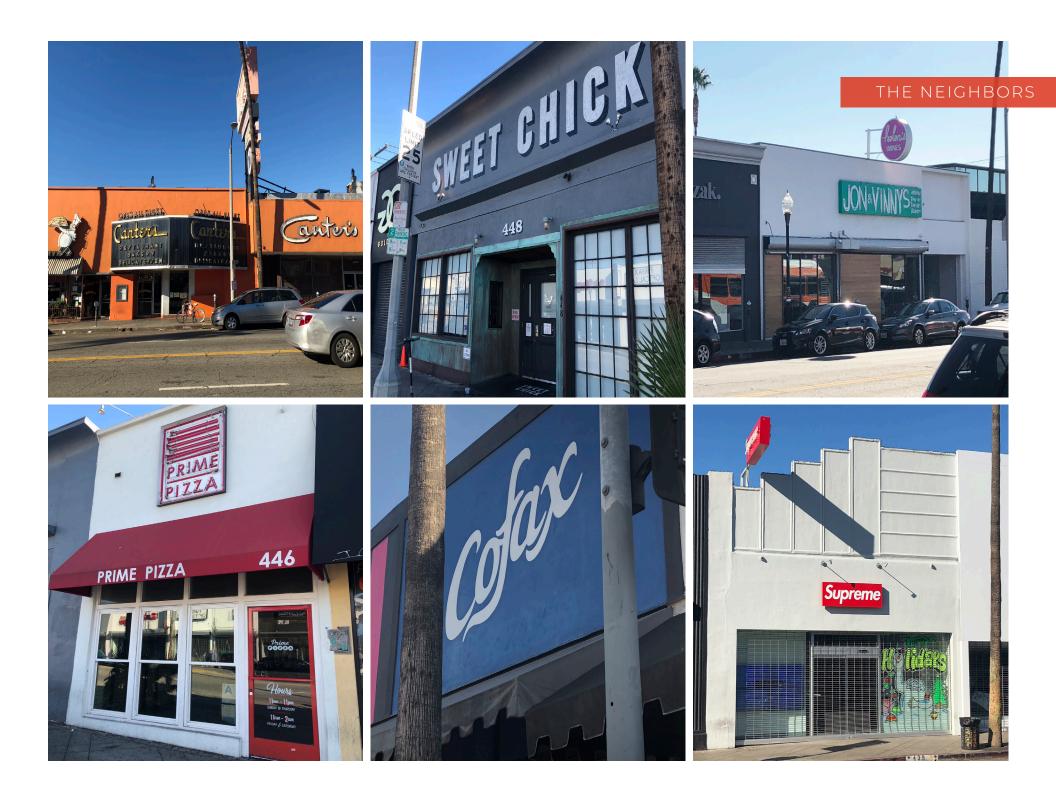

. FULLY BUILT OUT RESTAURANT SPACE LOCATED DIRECTLY NEXT DOOR TO ANIMAL AND ACROSS FROM JON AND VINNY'S

. UNIQUE ARCHITECTURE

. FIRST TIME ON THE MARKET IN OVER 50 YEARS

. EXTREMELY HIGH CEILINGS

. LANDORD IS CURRENTLY IN THE PROCESS OF OBTAINING CUP FOR BEER AND WINE