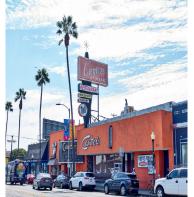

**LEASE RATE** \$6.50 PSF/MONTH + NNN NNN = APPROX \$0.15 PSF/MONTH

> SPACE SIZE APPROX. 2,650 SF

**AVAILABLE** 4TH QUARTER 2019

KEY MONEY NEGOTIABLE

PLEASE DO NOT DISTURB EXISTING TENANT

. LOCATED AT THE 50 YARD LINE ON ONE OF THE TRENDIEST STREETS FOR RESTAURANTS IN LOS ANGELES

. FULLY BUILT OUT RESTAURANT SPACE LOCATED DIRECTLY NEXT DOOR TO ANIMAL AND ACROSS FROM JON AND VINNY'S

. UNIQUE ARCHITECTURE

. FIRST TIME ON THE MARKET IN OVER 50 YEARS

. EXTREMELY HIGH CEILINGS

. LANDORD IS CURRENTLY IN THE PROCESS OF OBTAINING CUP FOR BEER AND WINE