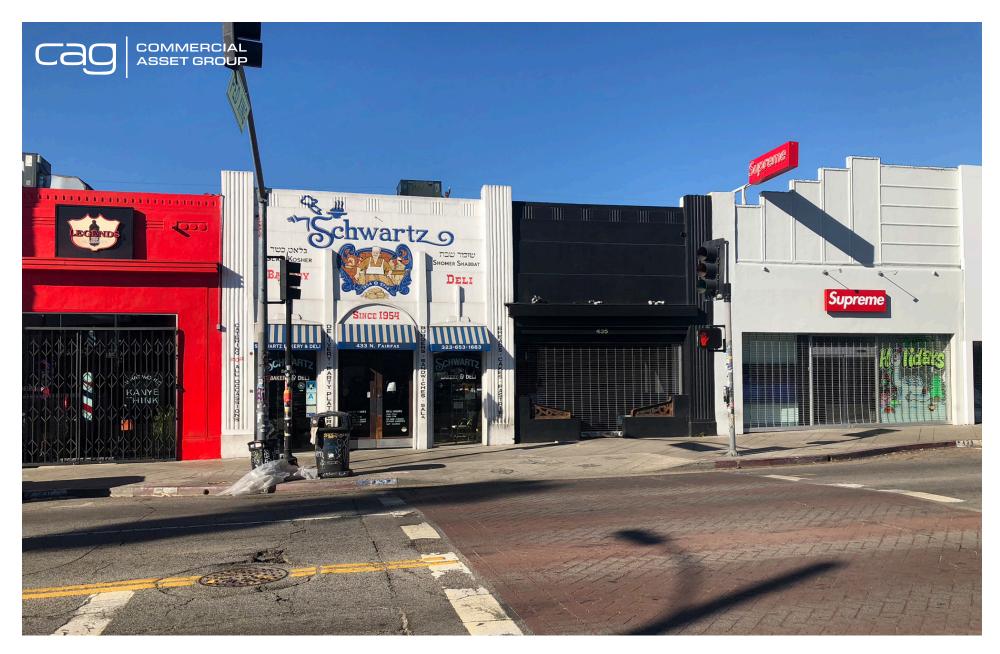

**LEASE RATE** \$6.50 PSF/MONTH + NNN NNN = APPROX \$0.15 PSF/MONTH

> SPACE SIZE APPROX. 2,650 SF

**AVAILABLE** 4TH QUARTER 2019

KEY MONEY NEGOTIABLE

PLEASE DO NOT DISTURB EXISTING TENANT

. LOCATED AT THE 50 YARD LINE ON ONE OF THE TRENDIEST STREETS FOR RESTAURANTS IN LOS ANGELES

. FULLY BUILT OUT RESTAURANT SPACE LOCATED DIRECTLY NEXT DOOR TO ANIMAL AND ACROSS FROM JON AND VINNY'S

. UNIQUE ARCHITECTURE

. FIRST TIME ON THE MARKET IN OVER 50 YEARS

. EXTREMELY HIGH CEILINGS

. LANDORD IS CURRENTLY IN THE PROCESS OF OBTAINING CUP FOR BEER AND WINE