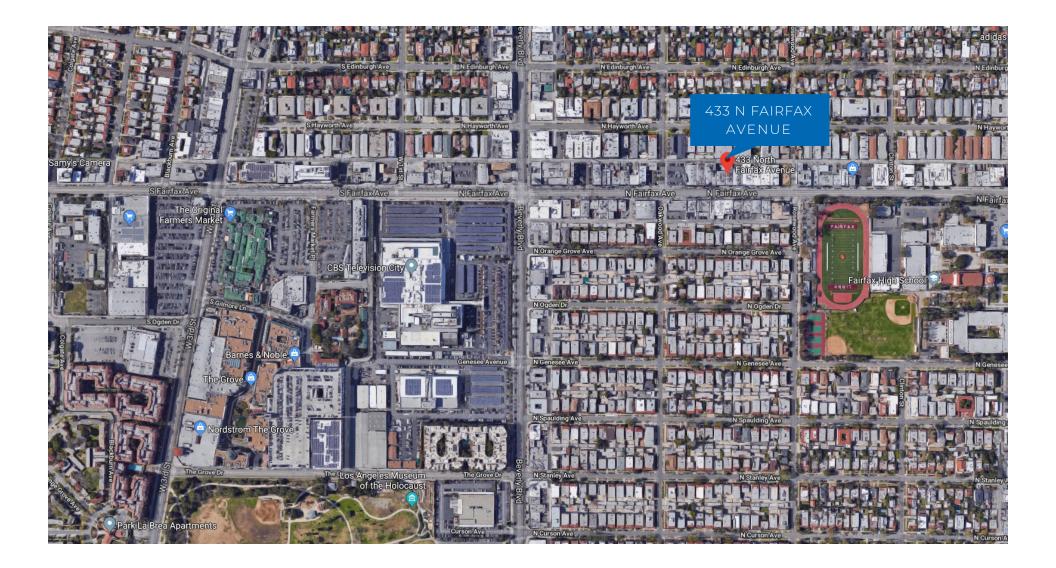

**LEASE RATE** \$6.50 PSF/MONTH + NNN NNN = APPROX \$0.15 PSF/MONTH

> SPACE SIZE APPROX. 2,650 SF

**AVAILABLE** 4TH QUARTER 2019

KEY MONEY NEGOTIABLE

PLEASE DO NOT DISTURB EXISTING TENANT

. LOCATED AT THE 50 YARD LINE ON ONE OF THE TRENDIEST STREETS FOR RESTAURANTS IN LOS ANGELES

. FULLY BUILT OUT RESTAURANT SPACE LOCATED DIRECTLY NEXT DOOR TO ANIMAL AND ACROSS FROM JON AND VINNY'S

. UNIQUE ARCHITECTURE

. FIRST TIME ON THE MARKET IN OVER 50 YEARS

. EXTREMELY HIGH CEILINGS

. LANDORD IS CURRENTLY IN THE PROCESS OF OBTAINING CUP FOR BEER AND WINE







AREA MAP



# AREA MAP













## DEMOGRAPHICS

TOTAL POPULATION 2018 1 MILE: 47,838 3 MILE: 368,537 5 MILE: 961,386

MEDIAN HOUSEHOLD INCOME 1 MILE: \$76,433 3 MILE: \$68,136 5 MILE: \$55,491

MEDIAN AGE 1 MILE: 39.80 3 MILE: 39.70 5 MILE: 38.60

walk score 95 TRANSIT SCORE

57



#### DAVID ASCHKENASY

EXECUTIVE VICE PRESIDENT P 310.272.7381 E DAVIDA@CAG-RE.COM LIC. 01714442

### **JEREMY WINTNER**

DIRECTOR P 310.272.7390 E JEREMY@CAG-RE.COM LIC. 02062054

#### **COMMERCIAL ASSET GROUP**

1801 CENTURY PARK EAST, STE 1550 LOS ANGELES, CA 90067 P 310.275.8222 F 818.385.1470 WWW.CAG-RE.COM LIC.01876070