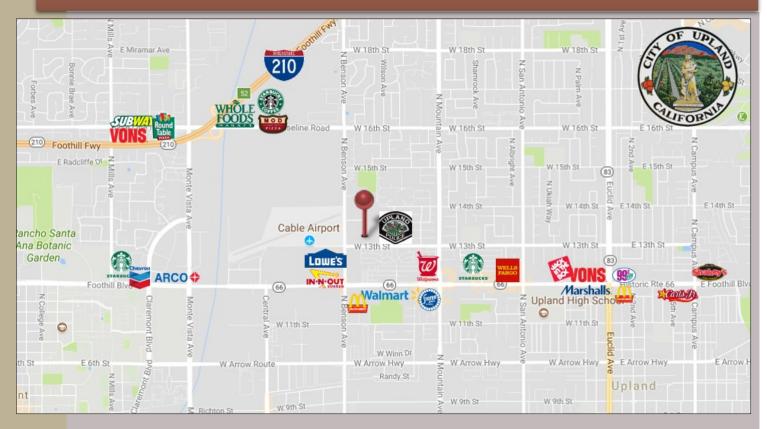

## Warehouse FOR LEASE

**Available:** Unit 213 (690 SF)

**Rental Rate:** \$700.00/month

**Lease Type:** Ind. Gross (no CAM)

**Term:** 1-5 years

**Possession:** Immediate

- Well-maintained, single story multi-tenant industrial building
- Ideally located North of Foothill
   Boulevard off 13th Street near Cable
   Airport and the Upland Police
   Department
- Close proximity to the 10 and 210 freeways
- Frontier FIOS available

#### CITY OF UPLAND, CALIFORNIA