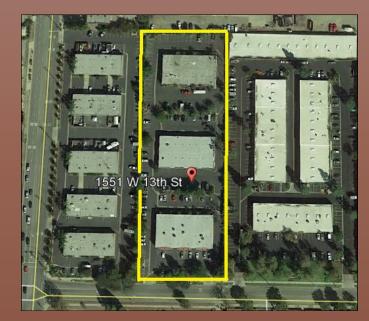

# **1551 West 13th Street** Upland, California 91786

## Warehouse FOR LEASE

**Available:** Unit 213 (690 SF)

**Rental Rate:** \$700.00/month

**Lease Type:** Ind. Gross (no CAM)

**Term:** 1-5 years

**Possession:** Immediate

- Well-maintained, single story multi-tenant industrial building
- Ideally located North of Foothill
   Boulevard off 13th Street near Cable
   Airport and the Upland Police
   Department
- Close proximity to the 10 and 210 freeways
- Frontier FIOS available