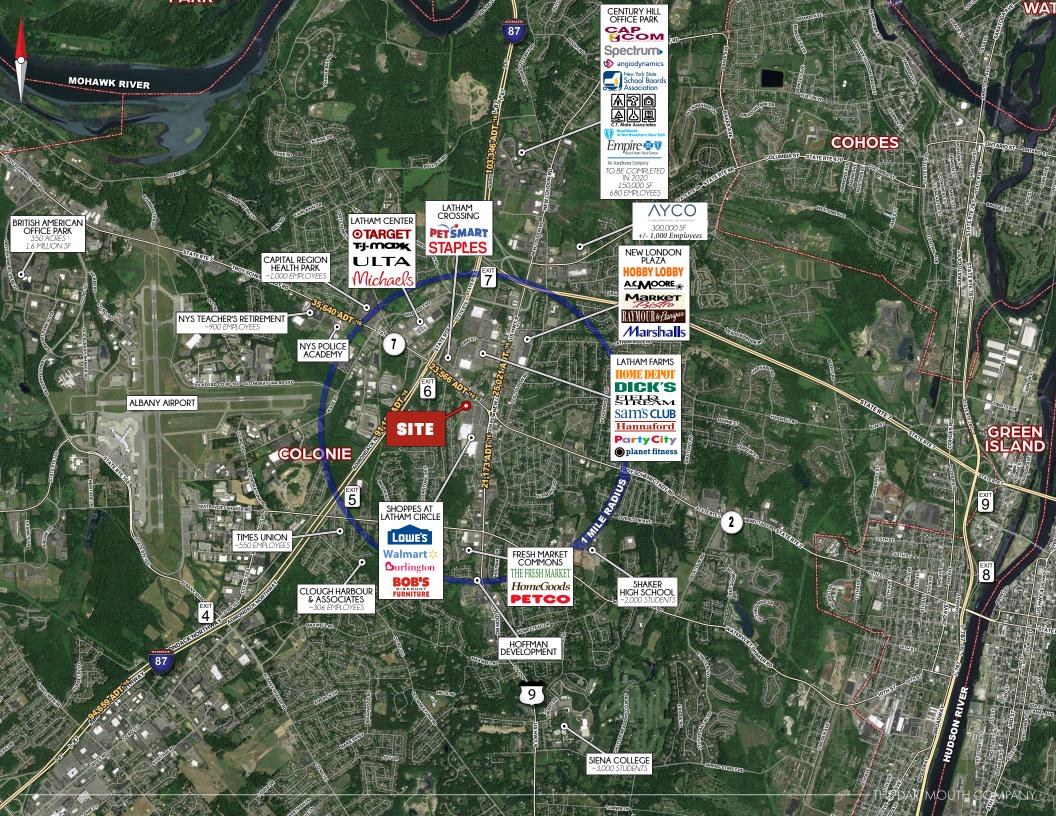

### Demographics

|                           | 1 Mile   | 3 Miles  | 5 Miles  |
|---------------------------|----------|----------|----------|
| Population                | 6,091    | 43,485   | 156,884  |
| Households                | 3,144    | 17,085   | 65,257   |
| Med. HH Income            | \$81,015 | \$79,892 | \$58,638 |
| <b>Daytime Population</b> | 8,430    | 41,553   | 123,780  |

#### Nearby Retailers

The Fresh Market | HomeGoods | A.C. Moore | T.J. Maxx | Petco Target | Market Bistro | Hobby Lobby | Marshalls | Field & Stream