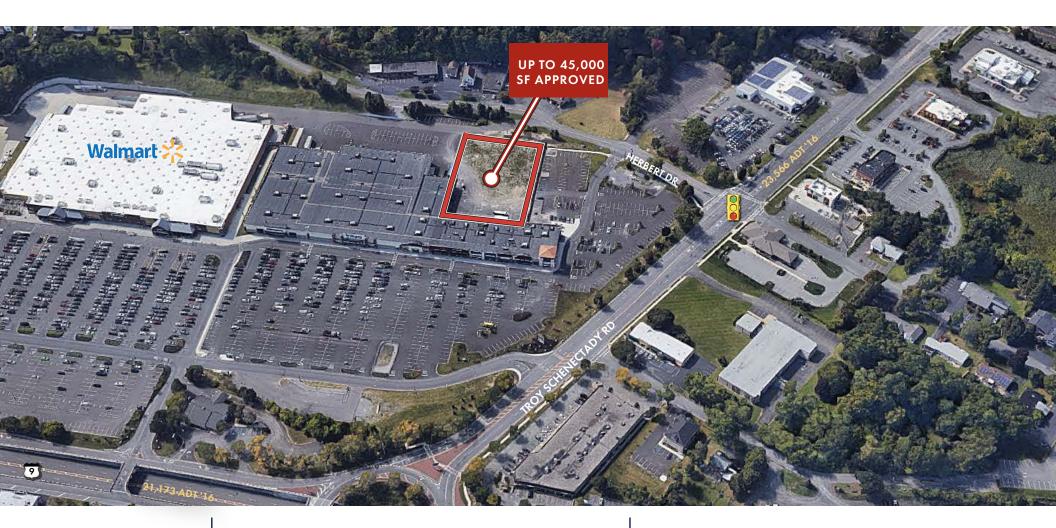

## FOR SALE or FOR LEASE UP TO 45,000 SF

### Site Overview

Up to 45,000 SF approved on 1 acre.

Pad comes with full cross access, cross parking, and signage rights with The Shoppes at Latham Circle.

Accessible off Exit-6 of I-87

Strong road network provides a regional draw.

Zoned HCOR which permits a variety of uses including retail, office, medical and hotel.

Located in the heart of Latham, a highly sought after community for both commercial and residential development.