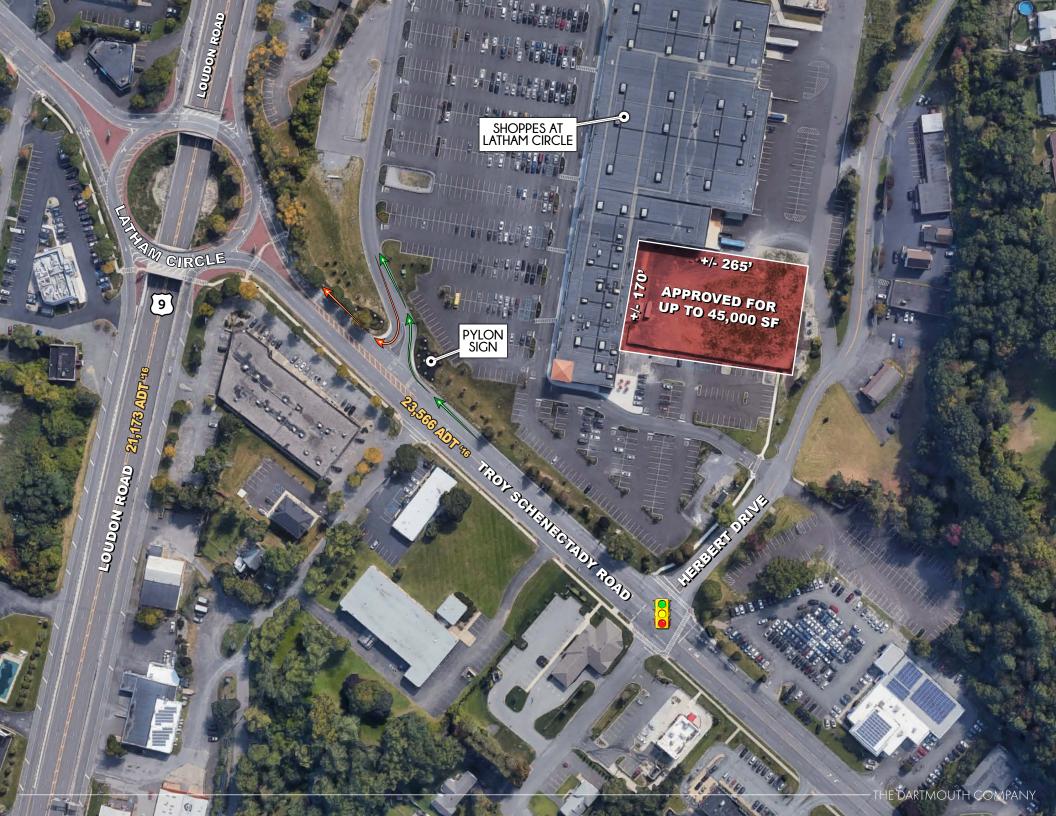

## FOR SALE or FOR LEASE UP TO 45,000 SF

### Site Overview

Up to 45,000 SF approved on 1 acre.

Pad comes with full cross access, cross parking, and signage rights with The Shoppes at Latham Circle.

Accessible off Exit-6 of I-87

Strong road network provides a regional draw.

Zoned HCOR which permits a variety of uses including retail, office, medical and hotel.

Located in the heart of Latham, a highly sought after community for both commercial and residential development.