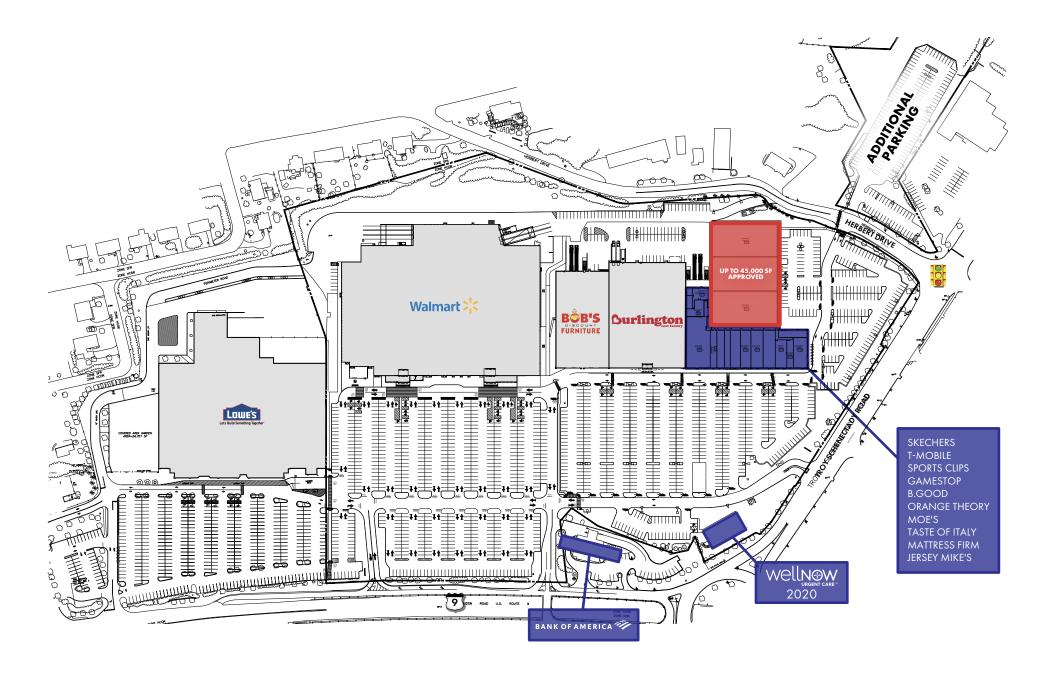

## FOR SALE or FOR LEASE UP TO 45,000 SF

### Site Overview

Up to 45,000 SF approved on 1 acre.

Pad comes with full cross access, cross parking, and signage rights with The Shoppes at Latham Circle.

Accessible off Exit-6 of I-87

Strong road network provides a regional draw.

Zoned HCOR which permits a variety of uses including retail, office, medical and hotel.

Located in the heart of Latham, a highly sought after community for both commercial and residential development.