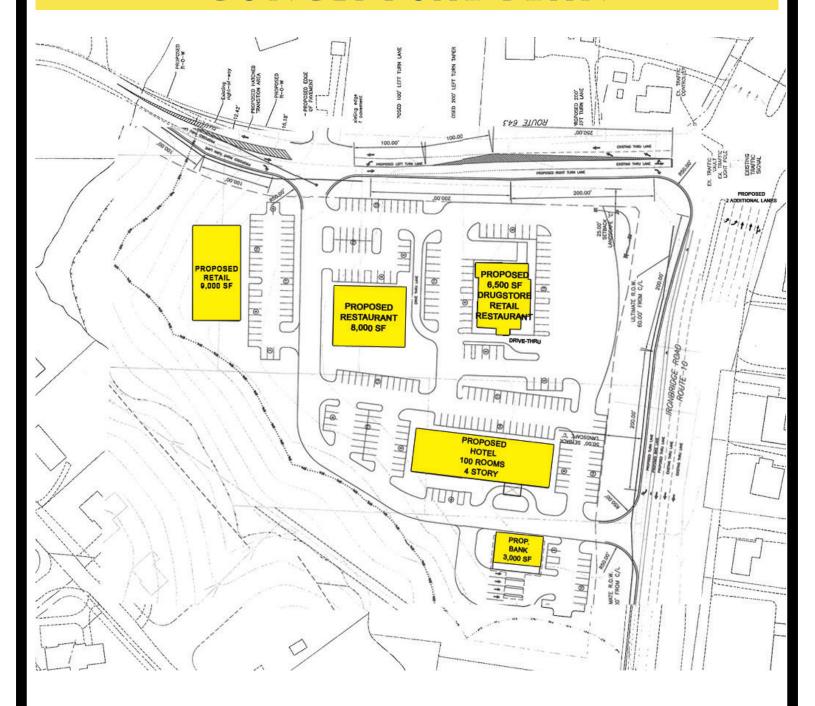

### CONCEPTUAL PLAN

Information contained herein was provided by sources believed to be reliable, Taylor Long Properties makes no representation, expressed or implied, as to its accuracy and said information is subject to errors, omissions or changes.

#### **FEATURES**

- ± 10.82 Acres of Commercial Land for Sale or Lease.
- Zoned C-3.
- Mixed-use development with great visibility.
- Located at the intersection of Ironbridge Road (Route 10) and Jessup Road.
- 765' of direct frontage on Ironbridge Road.
- Less than a mile from *Ukrop Park*, a 45.5-acre state-of-the art sports and aquatic complex.
- Sewer and water stubbed to site.
- Existing traffic signal and two entry ways.
- Property sits above grade to Route 10.