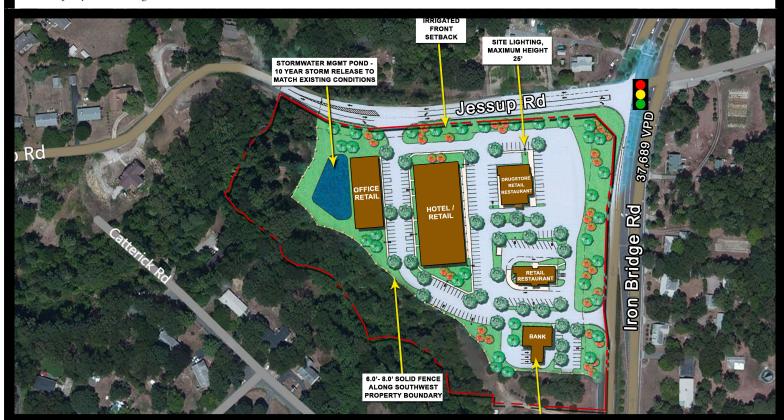

### CONCEPTUAL PLAN

Information contained herein was provided by sources believed to be reliable, Taylor Long Properties makes no representation, expressed or implied, as to its accuracy and said information is subject to errors, omissions or changes.

#### **FEATURES**

- ± 10.82 Acres of Commercial Land for Sale or Lease.
- Zoned C-3.
- Mixed-use development with great visibility.
- Located at the intersection of Ironbridge Road (Route 10) and Jessup Road.
- 765' of direct frontage on Ironbridge Road.
- Less than a mile from *Ukrop Park*, a 45.5-acre state-of-the art sports and aquatic complex.
- Sewer and water stubbed to site.
- Existing traffic signal and two entry ways.
- Property sits above grade to Route 10.