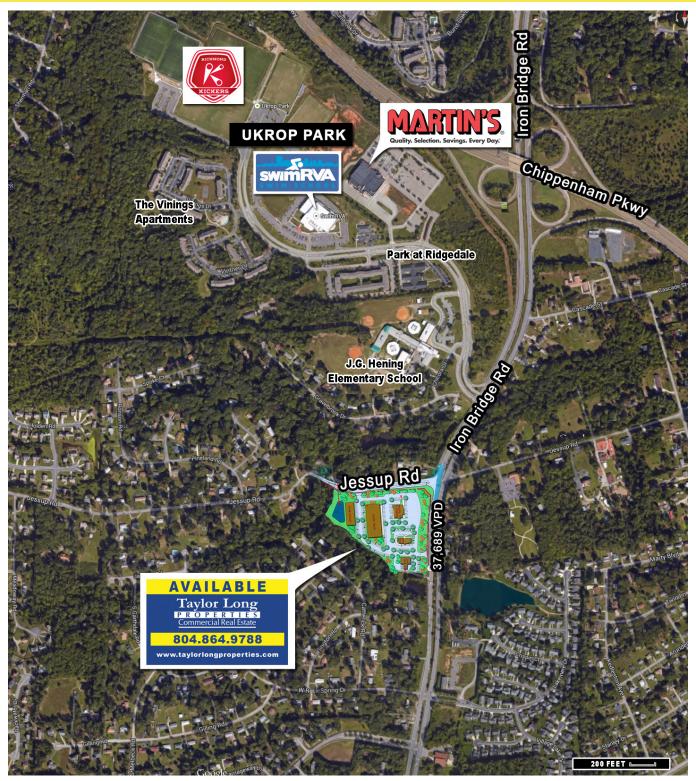

## AERIAL

Route-10-Jessup

Last Modified 08/02/17

Page 3 of 4

#### **FEATURES**

- ± 10.82 Acres of Commercial Land for Sale or Lease.
- Zoned C-3.
- Mixed-use development with great visibility.
- Located at the intersection of Ironbridge Road (Route 10) and Jessup Road.
- 765' of direct frontage on Ironbridge Road.
- Less than a mile from *Ukrop Park*, a 45.5-acre state-of-the art sports and aquatic complex.
- Sewer and water stubbed to site.
- Existing traffic signal and two entry ways.
- Property sits above grade to Route 10.